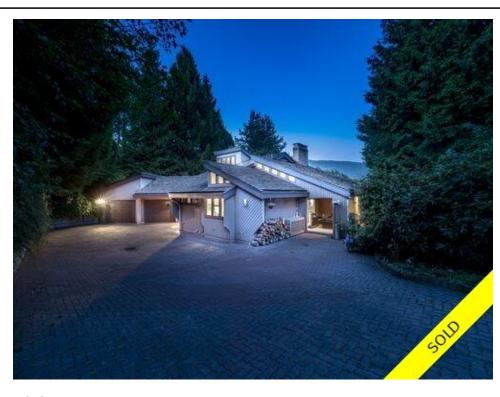

## 220 Stevens Drive, West Vancouver, BC, V7S 1C6, Canada

MLS®# R2487804

| Property Value | \$3,198,000     |
|----------------|-----------------|
| Туре           | House           |
| Parking        | 2 Car Garage    |
| Year Built     | 1983            |
| Taxes          | 6,145.45        |
| Living Area    | 6,886 sq.ft.    |
| Lot Frontage   | 121 ft          |
| Lot Depth      | 127 ft          |
| Lot Size Area  | 15,629 sq.ft.   |
| Bedrooms       | 6               |
| Bathrooms      | 5 full & 1 half |

## Description

Exquisite British Properties Estate home! Located in the prestigious neighbourhood in the British Properties sitting on over 15000sqft lot. This amazing updated family home features 3 floors, 6 bedrooms and 6 bathrooms. Includes a state of the art commercial kitchen with custom cabinetry, top quality granite countertops stainless steel appliances. Vaulted ceiling and gorgeous indoor pool and sauna for your relaxation entertainment needs with access to one of the three oversized decks with full privacy. Private guest suite with a mini kitchen. Soaring 30ft ceilings makes this character home spacious and allows you to enjoy the expansive views of the beautiful green, trees and North Shore mountains. Top school catchment include Westcot Elementary and Sentinel Secondary. Located right by Capilano Golf and Country Club, minutes to Cypress, Park Royal shopping and Hollyburn Country Club.