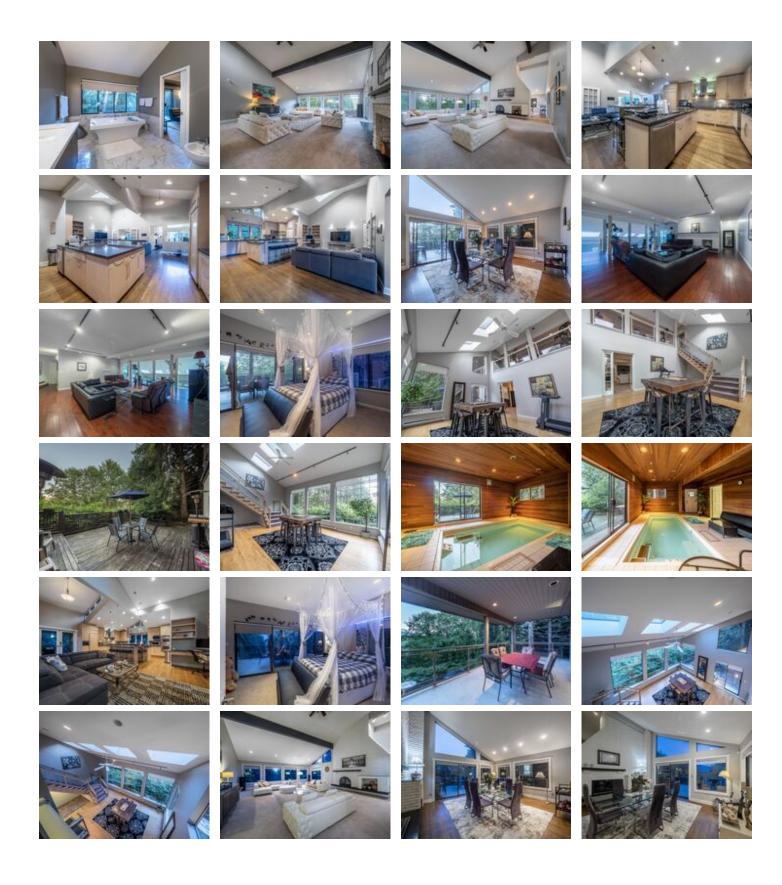

## 220 Stevens Drive, West Vancouver, BC, V7S 1C6, Canada

MLS®# R2487804

| Property Value | \$3,198,000     |
|----------------|-----------------|
| Туре           | House           |
| Parking        | 2 Car Garage    |
| Year Built     | 1983            |
| Taxes          | 6,145.45        |
| Living Area    | 6,886 sq.ft.    |
| Lot Frontage   | 121 ft          |
| Lot Depth      | 127 ft          |
| Lot Size Area  | 15,629 sq.ft.   |
| Bedrooms       | 6               |
| Bathrooms      | 5 full & 1 half |

## Description

Exquisite British Properties Estate home! Located in the prestigious neighbourhood in the British Properties sitting on over 15000sqft lot. This amazing updated family home features 3 floors, 6 bedrooms and 6 bathrooms. Includes a state of the art commercial kitchen with custom cabinetry, top quality granite countertops stainless steel appliances. Vaulted ceiling and gorgeous indoor pool and sauna for your relaxation entertainment needs with access to one of the three oversized decks with full privacy. Private guest suite with a mini kitchen. Soaring 30ft ceilings makes this character home spacious and allows you to enjoy the expansive views of the beautiful green, trees and North Shore mountains. Top school catchment include Westcot Elementary and Sentinel Secondary. Located right by Capilano Golf and Country Club, minutes to Cypress, Park Royal shopping and Hollyburn Country Club.