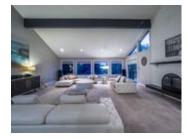

## 220 Stevens Drive, West Vancouver, BC, V7S 1C6, Canada

MLS®# R2487804

| Property Value | \$3,198,000     |
|----------------|-----------------|
| Туре           | House           |
| Parking        | 2 Car Garage    |
| Year Built     | 1983            |
| Taxes          | 6,145.45        |
| Living Area    | 6,886 sq.ft.    |
| Lot Frontage   | 121 ft          |
| Lot Depth      | 127 ft          |
| Lot Size Area  | 15,629 sq.ft.   |
| Bedrooms       | 6               |
| Bathrooms      | 5 full & 1 half |

## Description

Exquisite British Properties Estate home! Located in the prestigious neighbourhood in the British Properties sitting on over 15000sqft lot. This amazing updated family home features 3 floors, 6 bedrooms and 6 bathrooms. Includes a state of the art commercial kitchen with custom cabinetry, top quality granite countertops stainless steel appliances. Vaulted ceiling and gorgeous indoor pool and sauna for your relaxation entertainment needs with access to one of the three oversized decks with full privacy. Private guest suite with a mini kitchen. Soaring 30ft ceilings makes this character home spacious and allows you to enjoy the expansive views of the beautiful green, trees and North Shore mountains. Top school catchment include Westcot Elementary and Sentinel Secondary. Located right by Capilano Golf and Country Club, minutes to Cypress, Park Royal shopping and Hollyburn Country Club.