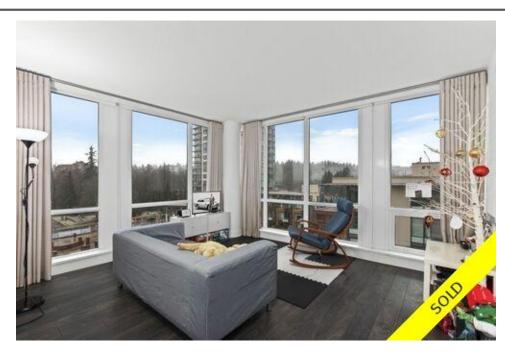

## Description

Canada

Gorgeous and bright 2 bedroom, 2 bathroom 1,041sqft corner unit with breathtaking mountain views! Take pleasure in the expansive living/dining/kitchen area that includes a large breakfast bar perfect for early mornings while taking in the beautiful views. High end finishes including stainless steel kitchen appliances, quartz countertops and floor to ceiling triple ply windows. Amazing 13,000sqft amenities centre that includes: health and fitness facility, 25M lap pool, lounge with a kitchen, spa, yoga, dance studio, sauna, steam room and guest suite.