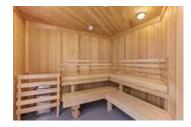

## Description

Canada

Gorgeous and bright 2 bedroom, 2 bathroom 1,041sqft corner unit with breathtaking mountain views! Take pleasure in the expansive living/dining/kitchen area that includes a large breakfast bar perfect for early mornings while taking in the beautiful views. High end finishes including stainless steel kitchen appliances, quartz countertops and floor to ceiling triple ply windows. Amazing 13,000sqft amenities centre that includes: health and fitness facility, 25M lap pool, lounge with a kitchen, spa, yoga, dance studio, sauna, steam room and guest suite.