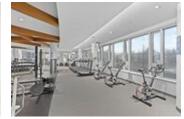

## Description

Canada

Gorgeous and bright 2 bedroom, 2 bathroom 1,041sqft corner unit with breathtaking mountain views! Take pleasure in the expansive living/dining/kitchen area that includes a large breakfast bar perfect for early mornings while taking in the beautiful views. High end finishes including stainless steel kitchen appliances, quartz countertops and floor to ceiling triple ply windows. Amazing 13,000sqft amenities centre that includes: health and fitness facility, 25M lap pool, lounge with a kitchen, spa, yoga, dance studio, sauna, steam room and guest suite.