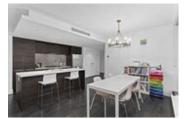

## Description

Canada

Gorgeous and bright 2 bedroom, 2 bathroom 1,041sqft corner unit with breathtaking mountain views! Take pleasure in the expansive living/dining/kitchen area that includes a large breakfast bar perfect for early mornings while taking in the beautiful views. High end finishes including stainless steel kitchen appliances, quartz countertops and floor to ceiling triple ply windows. Amazing 13,000sqft amenities centre that includes: health and fitness facility, 25M lap pool, lounge with a kitchen, spa, yoga, dance studio, sauna, steam room and guest suite.