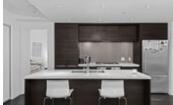

## Description

Canada

Gorgeous and bright 2 bedroom, 2 bathroom 1,041sqft corner unit with breathtaking mountain views! Take pleasure in the expansive living/dining/kitchen area that includes a large breakfast bar perfect for early mornings while taking in the beautiful views. High end finishes including stainless steel kitchen appliances, quartz countertops and floor to ceiling triple ply windows. Amazing 13,000sqft amenities centre that includes: health and fitness facility, 25M lap pool, lounge with a kitchen, spa, yoga, dance studio, sauna, steam room and guest suite.