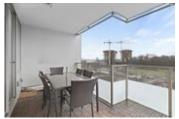

## Description

Canada

Gorgeous and bright 2 bedroom, 2 bathroom 1,041sqft corner unit with breathtaking mountain views! Take pleasure in the expansive living/dining/kitchen area that includes a large breakfast bar perfect for early mornings while taking in the beautiful views. High end finishes including stainless steel kitchen appliances, quartz countertops and floor to ceiling triple ply windows. Amazing 13,000sqft amenities centre that includes: health and fitness facility, 25M lap pool, lounge with a kitchen, spa, yoga, dance studio, sauna, steam room and guest suite.