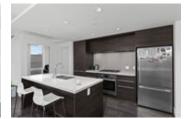

## Description

Canada

Gorgeous and bright 2 bedroom, 2 bathroom 1,041sqft corner unit with breathtaking mountain views! Take pleasure in the expansive living/dining/kitchen area that includes a large breakfast bar perfect for early mornings while taking in the beautiful views. High end finishes including stainless steel kitchen appliances, quartz countertops and floor to ceiling triple ply windows. Amazing 13,000sqft amenities centre that includes: health and fitness facility, 25M lap pool, lounge with a kitchen, spa, yoga, dance studio, sauna, steam room and guest suite.