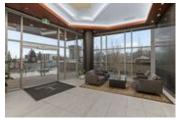

## Description

Canada

Gorgeous and bright 2 bedroom, 2 bathroom 1,041sqft corner unit with breathtaking mountain views! Take pleasure in the expansive living/dining/kitchen area that includes a large breakfast bar perfect for early mornings while taking in the beautiful views. High end finishes including stainless steel kitchen appliances, quartz countertops and floor to ceiling triple ply windows. Amazing 13,000sqft amenities centre that includes: health and fitness facility, 25M lap pool, lounge with a kitchen, spa, yoga, dance studio, sauna, steam room and guest suite.