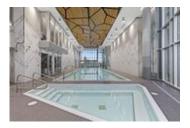

## Description

Canada

Gorgeous and bright 2 bedroom, 2 bathroom 1,041sqft corner unit with breathtaking mountain views! Take pleasure in the expansive living/dining/kitchen area that includes a large breakfast bar perfect for early mornings while taking in the beautiful views. High end finishes including stainless steel kitchen appliances, quartz countertops and floor to ceiling triple ply windows. Amazing 13,000sqft amenities centre that includes: health and fitness facility, 25M lap pool, lounge with a kitchen, spa, yoga, dance studio, sauna, steam room and guest suite.