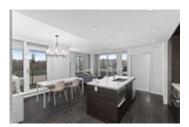

## Description

Canada

Gorgeous and bright 2 bedroom, 2 bathroom 1,041sqft corner unit with breathtaking mountain views! Take pleasure in the expansive living/dining/kitchen area that includes a large breakfast bar perfect for early mornings while taking in the beautiful views. High end finishes including stainless steel kitchen appliances, quartz countertops and floor to ceiling triple ply windows. Amazing 13,000sqft amenities centre that includes: health and fitness facility, 25M lap pool, lounge with a kitchen, spa, yoga, dance studio, sauna, steam room and guest suite.