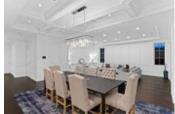

## Description

Gated serene flat PRIVATE ESTATE situated on a 0.3 Acre corner lot in the heart of Ambleside. This 7,329sqft home features a grand entrance with soaring high ceilings, vaulted double ceilings, high efficiency HRV and A/C systems, custom millwork and marble throughout and elevator to all levels. Enjoy an outdoor automated pool, surround sound, hot tub, pool house and covered patio with a built-in heater, indoor/outdoor access to the main level making it perfect for entertaining. Step into the gourmet kitchen with top of the line Subzero and Wolf stainless steel appliances and an adjoining wok kitchen. Master bedroom features a spacious walk-in closet and spa-like ensuite with double sinks and vanities. Lower level offers a media room with a projector system as well as 2 bedrooms each complete with an ensuite and a climate controlled wine cellar with a wet bar.