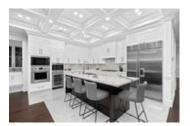

## Description

Gated serene flat PRIVATE ESTATE situated on a 0.3 Acre corner lot in the heart of Ambleside. This 7,329sqft home features a grand entrance with soaring high ceilings, vaulted double ceilings, high efficiency HRV and A/C systems, custom millwork and marble throughout and elevator to all levels. Enjoy an outdoor automated pool, surround sound, hot tub, pool house and covered patio with a built-in heater, indoor/outdoor access to the main level making it perfect for entertaining. Step into the gourmet kitchen with top of the line Subzero and Wolf stainless steel appliances and an adjoining wok kitchen. Master bedroom features a spacious walk-in closet and spa-like ensuite with double sinks and vanities. Lower level offers a media room with a projector system as well as 2 bedrooms each complete with an ensuite and a climate controlled wine cellar with a wet bar.