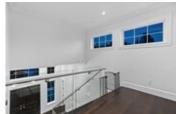

## Description

Gated serene flat PRIVATE ESTATE situated on a 0.3 Acre corner lot in the heart of Ambleside. This 7,329sqft home features a grand entrance with soaring high ceilings, vaulted double ceilings, high efficiency HRV and A/C systems, custom millwork and marble throughout and elevator to all levels. Enjoy an outdoor automated pool, surround sound, hot tub, pool house and covered patio with a built-in heater, indoor/outdoor access to the main level making it perfect for entertaining. Step into the gourmet kitchen with top of the line Subzero and Wolf stainless steel appliances and an adjoining wok kitchen. Master bedroom features a spacious walk-in closet and spa-like ensuite with double sinks and vanities. Lower level offers a media room with a projector system as well as 2 bedrooms each complete with an ensuite and a climate controlled wine cellar with a wet bar.