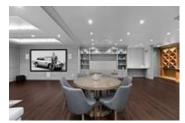

## Description

Gated serene flat PRIVATE ESTATE situated on a 0.3 Acre corner lot in the heart of Ambleside. This 7,329sqft home features a grand entrance with soaring high ceilings, vaulted double ceilings, high efficiency HRV and A/C systems, custom millwork and marble throughout and elevator to all levels. Enjoy an outdoor automated pool, surround sound, hot tub, pool house and covered patio with a built-in heater, indoor/outdoor access to the main level making it perfect for entertaining. Step into the gourmet kitchen with top of the line Subzero and Wolf stainless steel appliances and an adjoining wok kitchen. Master bedroom features a spacious walk-in closet and spa-like ensuite with double sinks and vanities. Lower level offers a media room with a projector system as well as 2 bedrooms each complete with an ensuite and a climate controlled wine cellar with a wet bar.