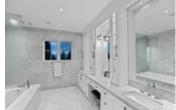

## Description

Gated serene flat PRIVATE ESTATE situated on a 0.3 Acre corner lot in the heart of Ambleside. This 7,329sqft home features a grand entrance with soaring high ceilings, vaulted double ceilings, high efficiency HRV and A/C systems, custom millwork and marble throughout and elevator to all levels. Enjoy an outdoor automated pool, surround sound, hot tub, pool house and covered patio with a built-in heater, indoor/outdoor access to the main level making it perfect for entertaining. Step into the gourmet kitchen with top of the line Subzero and Wolf stainless steel appliances and an adjoining wok kitchen. Master bedroom features a spacious walk-in closet and spa-like ensuite with double sinks and vanities. Lower level offers a media room with a projector system as well as 2 bedrooms each complete with an ensuite and a climate controlled wine cellar with a wet bar.