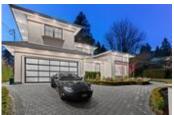

## 1595 19th Street, West Vancouver, BC, V7V 3X5, Canada

MLS®# R2572590

| \$6,888,000     |  |
|-----------------|--|
| House           |  |
| Fully Finished  |  |
| 2 Car Garage    |  |
| 2018            |  |
| \$19,114.89     |  |
| 7,329 sq.ft.    |  |
| 93.50 ft        |  |
| 135 ft          |  |
| 12,622 sq.ft.   |  |
| 6               |  |
| 7 full & 2 half |  |
|                 |  |

## Description

Gated serene flat PRIVATE ESTATE situated on a 0.3 Acre corner lot in the heart of Ambleside. This 7,329sqft home features a grand entrance with soaring high ceilings, vaulted double ceilings, high efficiency HRV and A/C systems, custom millwork and marble throughout and elevator to all levels. Enjoy an outdoor automated pool, surround sound, hot tub, pool house and covered patio with a built-in heater, indoor/outdoor access to the main level making it perfect for entertaining. Step into the gourmet kitchen with top of the line Subzero and Wolf stainless steel appliances and an adjoining wok kitchen. Master bedroom features a spacious walk-in closet and spa-like ensuite with double sinks and vanities. Lower level offers a media room with a projector system as well as 2 bedrooms each complete with an ensuite and a climate controlled wine cellar with a wet bar.