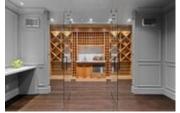

## Description

Gated serene flat PRIVATE ESTATE situated on a 0.3 Acre corner lot in the heart of Ambleside. This 7,329sqft home features a grand entrance with soaring high ceilings, vaulted double ceilings, high efficiency HRV and A/C systems, custom millwork and marble throughout and elevator to all levels. Enjoy an outdoor automated pool, surround sound, hot tub, pool house and covered patio with a built-in heater, indoor/outdoor access to the main level making it perfect for entertaining. Step into the gourmet kitchen with top of the line Subzero and Wolf stainless steel appliances and an adjoining wok kitchen. Master bedroom features a spacious walk-in closet and spa-like ensuite with double sinks and vanities. Lower level offers a media room with a projector system as well as 2 bedrooms each complete with an ensuite and a climate controlled wine cellar with a wet bar.