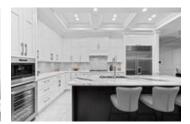

## Description

Gated serene flat PRIVATE ESTATE situated on a 0.3 Acre corner lot in the heart of Ambleside. This 7,329sqft home features a grand entrance with soaring high ceilings, vaulted double ceilings, high efficiency HRV and A/C systems, custom millwork and marble throughout and elevator to all levels. Enjoy an outdoor automated pool, surround sound, hot tub, pool house and covered patio with a built-in heater, indoor/outdoor access to the main level making it perfect for entertaining. Step into the gourmet kitchen with top of the line Subzero and Wolf stainless steel appliances and an adjoining wok kitchen. Master bedroom features a spacious walk-in closet and spa-like ensuite with double sinks and vanities. Lower level offers a media room with a projector system as well as 2 bedrooms each complete with an ensuite and a climate controlled wine cellar with a wet bar.