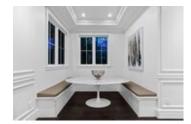

## Description

Gated serene flat PRIVATE ESTATE situated on a 0.3 Acre corner lot in the heart of Ambleside. This 7,329sqft home features a grand entrance with soaring high ceilings, vaulted double ceilings, high efficiency HRV and A/C systems, custom millwork and marble throughout and elevator to all levels. Enjoy an outdoor automated pool, surround sound, hot tub, pool house and covered patio with a built-in heater, indoor/outdoor access to the main level making it perfect for entertaining. Step into the gourmet kitchen with top of the line Subzero and Wolf stainless steel appliances and an adjoining wok kitchen. Master bedroom features a spacious walk-in closet and spa-like ensuite with double sinks and vanities. Lower level offers a media room with a projector system as well as 2 bedrooms each complete with an ensuite and a climate controlled wine cellar with a wet bar.