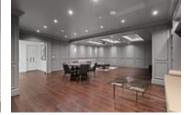

## Description

Gated serene flat PRIVATE ESTATE situated on a 0.3 Acre corner lot in the heart of Ambleside. This 7,329sqft home features a grand entrance with soaring high ceilings, vaulted double ceilings, high efficiency HRV and A/C systems, custom millwork and marble throughout and elevator to all levels. Enjoy an outdoor automated pool, surround sound, hot tub, pool house and covered patio with a built-in heater, indoor/outdoor access to the main level making it perfect for entertaining. Step into the gourmet kitchen with top of the line Subzero and Wolf stainless steel appliances and an adjoining wok kitchen. Master bedroom features a spacious walk-in closet and spa-like ensuite with double sinks and vanities. Lower level offers a media room with a projector system as well as 2 bedrooms each complete with an ensuite and a climate controlled wine cellar with a wet bar.