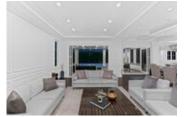

## Description

Gated serene flat PRIVATE ESTATE situated on a 0.3 Acre corner lot in the heart of Ambleside. This 7,329sqft home features a grand entrance with soaring high ceilings, vaulted double ceilings, high efficiency HRV and A/C systems, custom millwork and marble throughout and elevator to all levels. Enjoy an outdoor automated pool, surround sound, hot tub, pool house and covered patio with a built-in heater, indoor/outdoor access to the main level making it perfect for entertaining. Step into the gourmet kitchen with top of the line Subzero and Wolf stainless steel appliances and an adjoining wok kitchen. Master bedroom features a spacious walk-in closet and spa-like ensuite with double sinks and vanities. Lower level offers a media room with a projector system as well as 2 bedrooms each complete with an ensuite and a climate controlled wine cellar with a wet bar.