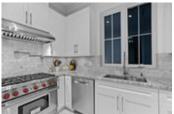

## Description

Gated serene flat PRIVATE ESTATE situated on a 0.3 Acre corner lot in the heart of Ambleside. This 7,329sqft home features a grand entrance with soaring high ceilings, vaulted double ceilings, high efficiency HRV and A/C systems, custom millwork and marble throughout and elevator to all levels. Enjoy an outdoor automated pool, surround sound, hot tub, pool house and covered patio with a built-in heater, indoor/outdoor access to the main level making it perfect for entertaining. Step into the gourmet kitchen with top of the line Subzero and Wolf stainless steel appliances and an adjoining wok kitchen. Master bedroom features a spacious walk-in closet and spa-like ensuite with double sinks and vanities. Lower level offers a media room with a projector system as well as 2 bedrooms each complete with an ensuite and a climate controlled wine cellar with a wet bar.