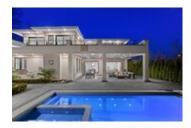

## Description

Gated serene flat PRIVATE ESTATE situated on a 0.3 Acre corner lot in the heart of Ambleside. This 7,329sqft home features a grand entrance with soaring high ceilings, vaulted double ceilings, high efficiency HRV and A/C systems, custom millwork and marble throughout and elevator to all levels. Enjoy an outdoor automated pool, surround sound, hot tub, pool house and covered patio with a built-in heater, indoor/outdoor access to the main level making it perfect for entertaining. Step into the gourmet kitchen with top of the line Subzero and Wolf stainless steel appliances and an adjoining wok kitchen. Master bedroom features a spacious walk-in closet and spa-like ensuite with double sinks and vanities. Lower level offers a media room with a projector system as well as 2 bedrooms each complete with an ensuite and a climate controlled wine cellar with a wet bar.