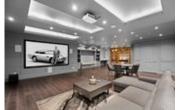

## Description

Gated serene flat PRIVATE ESTATE situated on a 0.3 Acre corner lot in the heart of Ambleside. This 7,329sqft home features a grand entrance with soaring high ceilings, vaulted double ceilings, high efficiency HRV and A/C systems, custom millwork and marble throughout and elevator to all levels. Enjoy an outdoor automated pool, surround sound, hot tub, pool house and covered patio with a built-in heater, indoor/outdoor access to the main level making it perfect for entertaining. Step into the gourmet kitchen with top of the line Subzero and Wolf stainless steel appliances and an adjoining wok kitchen. Master bedroom features a spacious walk-in closet and spa-like ensuite with double sinks and vanities. Lower level offers a media room with a projector system as well as 2 bedrooms each complete with an ensuite and a climate controlled wine cellar with a wet bar.