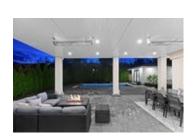

## Description

Gated serene flat PRIVATE ESTATE situated on a 0.3 Acre corner lot in the heart of Ambleside. This 7,329sqft home features a grand entrance with soaring high ceilings, vaulted double ceilings, high efficiency HRV and A/C systems, custom millwork and marble throughout and elevator to all levels. Enjoy an outdoor automated pool, surround sound, hot tub, pool house and covered patio with a built-in heater, indoor/outdoor access to the main level making it perfect for entertaining. Step into the gourmet kitchen with top of the line Subzero and Wolf stainless steel appliances and an adjoining wok kitchen. Master bedroom features a spacious walk-in closet and spa-like ensuite with double sinks and vanities. Lower level offers a media room with a projector system as well as 2 bedrooms each complete with an ensuite and a climate controlled wine cellar with a wet bar.