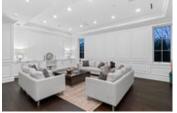

## Description

Gated serene flat PRIVATE ESTATE situated on a 0.3 Acre corner lot in the heart of Ambleside. This 7,329sqft home features a grand entrance with soaring high ceilings, vaulted double ceilings, high efficiency HRV and A/C systems, custom millwork and marble throughout and elevator to all levels. Enjoy an outdoor automated pool, surround sound, hot tub, pool house and covered patio with a built-in heater, indoor/outdoor access to the main level making it perfect for entertaining. Step into the gourmet kitchen with top of the line Subzero and Wolf stainless steel appliances and an adjoining wok kitchen. Master bedroom features a spacious walk-in closet and spa-like ensuite with double sinks and vanities. Lower level offers a media room with a projector system as well as 2 bedrooms each complete with an ensuite and a climate controlled wine cellar with a wet bar.