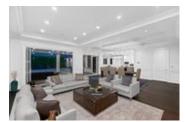

## Description

Gated serene flat PRIVATE ESTATE situated on a 0.3 Acre corner lot in the heart of Ambleside. This 7,329sqft home features a grand entrance with soaring high ceilings, vaulted double ceilings, high efficiency HRV and A/C systems, custom millwork and marble throughout and elevator to all levels. Enjoy an outdoor automated pool, surround sound, hot tub, pool house and covered patio with a built-in heater, indoor/outdoor access to the main level making it perfect for entertaining. Step into the gourmet kitchen with top of the line Subzero and Wolf stainless steel appliances and an adjoining wok kitchen. Master bedroom features a spacious walk-in closet and spa-like ensuite with double sinks and vanities. Lower level offers a media room with a projector system as well as 2 bedrooms each complete with an ensuite and a climate controlled wine cellar with a wet bar.