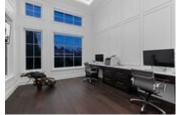

## Description

Gated serene flat PRIVATE ESTATE situated on a 0.3 Acre corner lot in the heart of Ambleside. This 7,329sqft home features a grand entrance with soaring high ceilings, vaulted double ceilings, high efficiency HRV and A/C systems, custom millwork and marble throughout and elevator to all levels. Enjoy an outdoor automated pool, surround sound, hot tub, pool house and covered patio with a built-in heater, indoor/outdoor access to the main level making it perfect for entertaining. Step into the gourmet kitchen with top of the line Subzero and Wolf stainless steel appliances and an adjoining wok kitchen. Master bedroom features a spacious walk-in closet and spa-like ensuite with double sinks and vanities. Lower level offers a media room with a projector system as well as 2 bedrooms each complete with an ensuite and a climate controlled wine cellar with a wet bar.