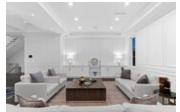

## Description

Gated serene flat PRIVATE ESTATE situated on a 0.3 Acre corner lot in the heart of Ambleside. This 7,329sqft home features a grand entrance with soaring high ceilings, vaulted double ceilings, high efficiency HRV and A/C systems, custom millwork and marble throughout and elevator to all levels. Enjoy an outdoor automated pool, surround sound, hot tub, pool house and covered patio with a built-in heater, indoor/outdoor access to the main level making it perfect for entertaining. Step into the gourmet kitchen with top of the line Subzero and Wolf stainless steel appliances and an adjoining wok kitchen. Master bedroom features a spacious walk-in closet and spa-like ensuite with double sinks and vanities. Lower level offers a media room with a projector system as well as 2 bedrooms each complete with an ensuite and a climate controlled wine cellar with a wet bar.