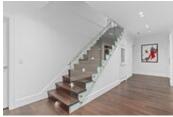

## Description

Gated serene flat PRIVATE ESTATE situated on a 0.3 Acre corner lot in the heart of Ambleside. This 7,329sqft home features a grand entrance with soaring high ceilings, vaulted double ceilings, high efficiency HRV and A/C systems, custom millwork and marble throughout and elevator to all levels. Enjoy an outdoor automated pool, surround sound, hot tub, pool house and covered patio with a built-in heater, indoor/outdoor access to the main level making it perfect for entertaining. Step into the gourmet kitchen with top of the line Subzero and Wolf stainless steel appliances and an adjoining wok kitchen. Master bedroom features a spacious walk-in closet and spa-like ensuite with double sinks and vanities. Lower level offers a media room with a projector system as well as 2 bedrooms each complete with an ensuite and a climate controlled wine cellar with a wet bar.