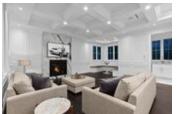

## Description

Gated serene flat PRIVATE ESTATE situated on a 0.3 Acre corner lot in the heart of Ambleside. This 7,329sqft home features a grand entrance with soaring high ceilings, vaulted double ceilings, high efficiency HRV and A/C systems, custom millwork and marble throughout and elevator to all levels. Enjoy an outdoor automated pool, surround sound, hot tub, pool house and covered patio with a built-in heater, indoor/outdoor access to the main level making it perfect for entertaining. Step into the gourmet kitchen with top of the line Subzero and Wolf stainless steel appliances and an adjoining wok kitchen. Master bedroom features a spacious walk-in closet and spa-like ensuite with double sinks and vanities. Lower level offers a media room with a projector system as well as 2 bedrooms each complete with an ensuite and a climate controlled wine cellar with a wet bar.