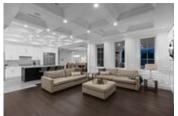

## Description

Gated serene flat PRIVATE ESTATE situated on a 0.3 Acre corner lot in the heart of Ambleside. This 7,329sqft home features a grand entrance with soaring high ceilings, vaulted double ceilings, high efficiency HRV and A/C systems, custom millwork and marble throughout and elevator to all levels. Enjoy an outdoor automated pool, surround sound, hot tub, pool house and covered patio with a built-in heater, indoor/outdoor access to the main level making it perfect for entertaining. Step into the gourmet kitchen with top of the line Subzero and Wolf stainless steel appliances and an adjoining wok kitchen. Master bedroom features a spacious walk-in closet and spa-like ensuite with double sinks and vanities. Lower level offers a media room with a projector system as well as 2 bedrooms each complete with an ensuite and a climate controlled wine cellar with a wet bar.