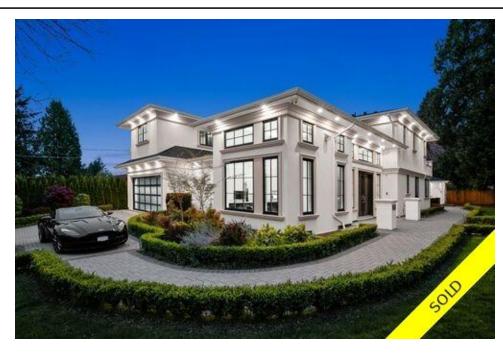

## 1595 19th Street, West Vancouver, BC, V7V 3X5, Canada

MLS®# R2572590

| \$6,888,000     |  |
|-----------------|--|
| House           |  |
| Fully Finished  |  |
| 2 Car Garage    |  |
| 2018            |  |
| \$19,114.89     |  |
| 7,329 sq.ft.    |  |
| 93.50 ft        |  |
| 135 ft          |  |
| 12,622 sq.ft.   |  |
| 6               |  |
| 7 full & 2 half |  |
|                 |  |

## Description

Gated serene flat PRIVATE ESTATE situated on a 0.3 Acre corner lot in the heart of Ambleside. This 7,329sqft home features a grand entrance with soaring high ceilings, vaulted double ceilings, high efficiency HRV and A/C systems, custom millwork and marble throughout and elevator to all levels. Enjoy an outdoor automated pool, surround sound, hot tub, pool house and covered patio with a built-in heater, indoor/outdoor access to the main level making it perfect for entertaining. Step into the gourmet kitchen with top of the line Subzero and Wolf stainless steel appliances and an adjoining wok kitchen. Master bedroom features a spacious walk-in closet and spa-like ensuite with double sinks and vanities. Lower level offers a media room with a projector system as well as 2 bedrooms each complete with an ensuite and a climate controlled wine cellar with a wet bar.