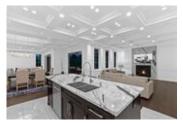

## Description

Gated serene flat PRIVATE ESTATE situated on a 0.3 Acre corner lot in the heart of Ambleside. This 7,329sqft home features a grand entrance with soaring high ceilings, vaulted double ceilings, high efficiency HRV and A/C systems, custom millwork and marble throughout and elevator to all levels. Enjoy an outdoor automated pool, surround sound, hot tub, pool house and covered patio with a built-in heater, indoor/outdoor access to the main level making it perfect for entertaining. Step into the gourmet kitchen with top of the line Subzero and Wolf stainless steel appliances and an adjoining wok kitchen. Master bedroom features a spacious walk-in closet and spa-like ensuite with double sinks and vanities. Lower level offers a media room with a projector system as well as 2 bedrooms each complete with an ensuite and a climate controlled wine cellar with a wet bar.