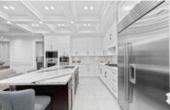

## Description

Gated serene flat PRIVATE ESTATE situated on a 0.3 Acre corner lot in the heart of Ambleside. This 7,329sqft home features a grand entrance with soaring high ceilings, vaulted double ceilings, high efficiency HRV and A/C systems, custom millwork and marble throughout and elevator to all levels. Enjoy an outdoor automated pool, surround sound, hot tub, pool house and covered patio with a built-in heater, indoor/outdoor access to the main level making it perfect for entertaining. Step into the gourmet kitchen with top of the line Subzero and Wolf stainless steel appliances and an adjoining wok kitchen. Master bedroom features a spacious walk-in closet and spa-like ensuite with double sinks and vanities. Lower level offers a media room with a projector system as well as 2 bedrooms each complete with an ensuite and a climate controlled wine cellar with a wet bar.