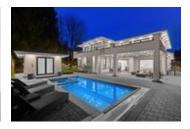

## Description

Gated serene flat PRIVATE ESTATE situated on a 0.3 Acre corner lot in the heart of Ambleside. This 7,329sqft home features a grand entrance with soaring high ceilings, vaulted double ceilings, high efficiency HRV and A/C systems, custom millwork and marble throughout and elevator to all levels. Enjoy an outdoor automated pool, surround sound, hot tub, pool house and covered patio with a built-in heater, indoor/outdoor access to the main level making it perfect for entertaining. Step into the gourmet kitchen with top of the line Subzero and Wolf stainless steel appliances and an adjoining wok kitchen. Master bedroom features a spacious walk-in closet and spa-like ensuite with double sinks and vanities. Lower level offers a media room with a projector system as well as 2 bedrooms each complete with an ensuite and a climate controlled wine cellar with a wet bar.