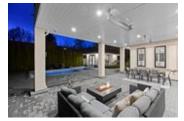

## Description

Gated serene flat PRIVATE ESTATE situated on a 0.3 Acre corner lot in the heart of Ambleside. This 7,329sqft home features a grand entrance with soaring high ceilings, vaulted double ceilings, high efficiency HRV and A/C systems, custom millwork and marble throughout and elevator to all levels. Enjoy an outdoor automated pool, surround sound, hot tub, pool house and covered patio with a built-in heater, indoor/outdoor access to the main level making it perfect for entertaining. Step into the gourmet kitchen with top of the line Subzero and Wolf stainless steel appliances and an adjoining wok kitchen. Master bedroom features a spacious walk-in closet and spa-like ensuite with double sinks and vanities. Lower level offers a media room with a projector system as well as 2 bedrooms each complete with an ensuite and a climate controlled wine cellar with a wet bar.