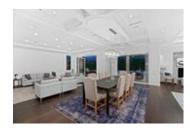

## Description

Gated serene flat PRIVATE ESTATE situated on a 0.3 Acre corner lot in the heart of Ambleside. This 7,329sqft home features a grand entrance with soaring high ceilings, vaulted double ceilings, high efficiency HRV and A/C systems, custom millwork and marble throughout and elevator to all levels. Enjoy an outdoor automated pool, surround sound, hot tub, pool house and covered patio with a built-in heater, indoor/outdoor access to the main level making it perfect for entertaining. Step into the gourmet kitchen with top of the line Subzero and Wolf stainless steel appliances and an adjoining wok kitchen. Master bedroom features a spacious walk-in closet and spa-like ensuite with double sinks and vanities. Lower level offers a media room with a projector system as well as 2 bedrooms each complete with an ensuite and a climate controlled wine cellar with a wet bar.