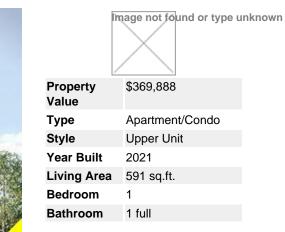

## Description

The Wesley. Exceptionally located close to Langley Centre, future Skytrain, parks, restaurants, shopping, schools and more. High end appliances and gorgeous finishing. This unit includes parking and storage locker. Assignment of Contract. Property under construction. Estimated completion end of Feb 2021. No Assignment fee, 10% deposit. 1 parking stall included.

## MLS®# R2492791