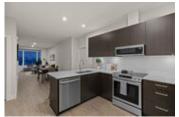

## Description

Beautifully built brand new 2 bedroom and den, 2 bathroom PENTHOUSE unit with breathtaking peek-a-boo views of Downtown Vancouver! Take pleasure in the spacious and open concept floor plan with 6ft bay windows allow for ample amount of light, contemporary finishes, gourmet kitchen with stainless steel appliances and endless countertop space. Relish in the grand master bedroom complete with a walk-in closet and luxurious ensuite featuring a soaker tub, stand up shower and Juliet sinks. Centrally located and just minutes away from recreational experiences including Park Royal Shopping Centre, Ambleside Beach, Downtown Vancouver and much more!