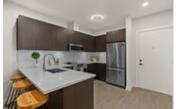

## Description

Beautifully built brand new 2 bedroom and den, 2 bathroom PENTHOUSE unit with breathtaking peek-a-boo views of Downtown Vancouver! Take pleasure in the spacious and open concept floor plan with 6ft bay windows allow for ample amount of light, contemporary finishes, gourmet kitchen with stainless steel appliances and endless countertop space. Relish in the grand master bedroom complete with a walk-in closet and luxurious ensuite featuring a soaker tub, stand up shower and Juliet sinks. Centrally located and just minutes away from recreational experiences including Park Royal Shopping Centre, Ambleside Beach, Downtown Vancouver and much more!