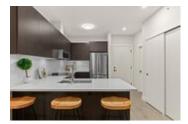

## Description

Beautifully built brand new 2 bedroom and den, 2 bathroom PENTHOUSE unit with breathtaking peek-a-boo views of Downtown Vancouver! Take pleasure in the spacious and open concept floor plan with 6ft bay windows allow for ample amount of light, contemporary finishes, gourmet kitchen with stainless steel appliances and endless countertop space. Relish in the grand master bedroom complete with a walk-in closet and luxurious ensuite featuring a soaker tub, stand up shower and Juliet sinks. Centrally located and just minutes away from recreational experiences including Park Royal Shopping Centre, Ambleside Beach, Downtown Vancouver and much more!