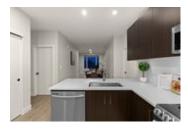

## Description

Beautifully built brand new 2 bedroom and den, 2 bathroom PENTHOUSE unit with breathtaking peek-a-boo views of Downtown Vancouver! Take pleasure in the spacious and open concept floor plan with 6ft bay windows allow for ample amount of light, contemporary finishes, gourmet kitchen with stainless steel appliances and endless countertop space. Relish in the grand master bedroom complete with a walk-in closet and luxurious ensuite featuring a soaker tub, stand up shower and Juliet sinks. Centrally located and just minutes away from recreational experiences including Park Royal Shopping Centre, Ambleside Beach, Downtown Vancouver and much more!