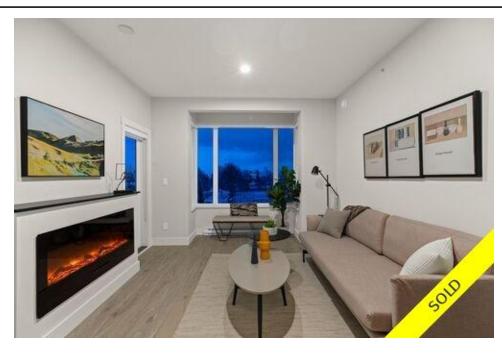

## Description

Beautifully built brand new 2 bedroom and den, 2 bathroom PENTHOUSE unit with breathtaking peek-a-boo views of Downtown Vancouver! Take pleasure in the spacious and open concept floor plan with 6ft bay windows allow for ample amount of light, contemporary finishes, gourmet kitchen with stainless steel appliances and endless countertop space. Relish in the grand master bedroom complete with a walk-in closet and luxurious ensuite featuring a soaker tub, stand up shower and Juliet sinks. Centrally located and just minutes away from recreational experiences including Park Royal Shopping Centre, Ambleside Beach, Downtown Vancouver and much more!