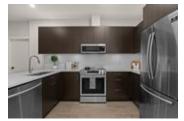

## Description

Beautifully built brand new 2 bedroom and den, 2 bathroom PENTHOUSE unit with breathtaking peek-a-boo views of Downtown Vancouver! Take pleasure in the spacious and open concept floor plan with 6ft bay windows allow for ample amount of light, contemporary finishes, gourmet kitchen with stainless steel appliances and endless countertop space. Relish in the grand master bedroom complete with a walk-in closet and luxurious ensuite featuring a soaker tub, stand up shower and Juliet sinks. Centrally located and just minutes away from recreational experiences including Park Royal Shopping Centre, Ambleside Beach, Downtown Vancouver and much more!