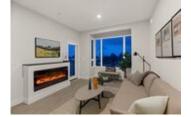

## Description

Beautifully built brand new 2 bedroom and den, 2 bathroom PENTHOUSE unit with breathtaking peek-a-boo views of Downtown Vancouver! Take pleasure in the spacious and open concept floor plan with 6ft bay windows allow for ample amount of light, contemporary finishes, gourmet kitchen with stainless steel appliances and endless countertop space. Relish in the grand master bedroom complete with a walk-in closet and luxurious ensuite featuring a soaker tub, stand up shower and Juliet sinks. Centrally located and just minutes away from recreational experiences including Park Royal Shopping Centre, Ambleside Beach, Downtown Vancouver and much more!