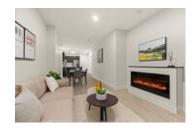

## Description

Beautifully built brand new 2 bedroom and den, 2 bathroom PENTHOUSE unit with breathtaking peek-a-boo views of Downtown Vancouver! Take pleasure in the spacious and open concept floor plan with 6ft bay windows allow for ample amount of light, contemporary finishes, gourmet kitchen with stainless steel appliances and endless countertop space. Relish in the grand master bedroom complete with a walk-in closet and luxurious ensuite featuring a soaker tub, stand up shower and Juliet sinks. Centrally located and just minutes away from recreational experiences including Park Royal Shopping Centre, Ambleside Beach, Downtown Vancouver and much more!