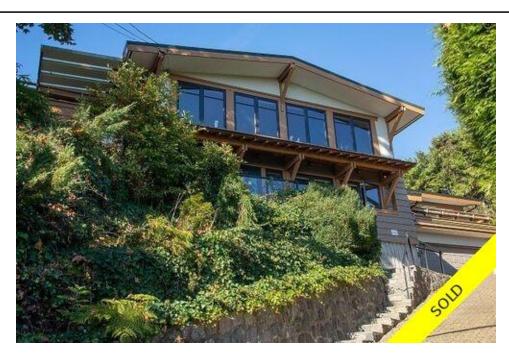

## 607 Greenwood Road, West Vancouver, BC, V7S 1X6, Canada

| Property Value | \$3,600,000     |
|----------------|-----------------|
| Туре           | House           |
| Basement       | Full            |
| Parking        | 2 Car Garage    |
| Year Built     | 1965            |
| Taxes          | \$7,521.51      |
| Living Area    | 4,689 sq.ft.    |
| Lot Frontage   | 100 ft          |
| Lot Depth      | 174 ft          |
| Lot Size Area  | 18 sq.ft.       |
| Bedrooms       | 5               |
| Bathrooms      | 3 full & 1 half |

## Description

Located in the prestigious and highly sought after Greenwood street. Own a home amongst some of the most expensive homes in British properties. Many homes have sold over 8 million dollars on this street, which make this an excellent investment or building opportunity. Take advantage of gently sloped massive north side lot possessing over 18000 square foot of usable land. Boasting approximately 4,600sqft of living space with fresh paint, new flooring, two kitchens, high ceilings, large private balcony perfect for entertaining and much more. Minutes away from some of the top schools in West Vancouver, Hollyburn Country Club, Park Royal Shopping Centre and Cypress Ski Hill.