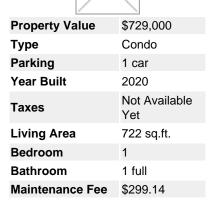

Fax: 604-281-3343

V7T 1E9

303-1633 Tatlow Avenue, Tatlow Homes, North Vancouver, BC, V7P 1V3, Canada

MLS®# R2591593

Image not found or type unknown

## Description

Welcome to Tatlow Homes, nominated for a Design Excellence Award by the District of North Vancouver's Advisory Design Panel. Step into this brand new 1 bedroom and den 1, bathroom 722sqft upper unit. Take pleasure in the spacious and open concept floor plan with beautiful windows that allow for ample amount of light, contemporary finishes, gourmet kitchen with stainless steel appliances & endless countertop space. Relish in the grand master bedroom complete with a walk-in closet and luxurious ensuite. Centrally located and just minutes away from recreational experiences including Park Royal Shopping Centre, Ambleside Beach, Downtown Vancouver and much more!

UNIT A2 722 S/F 1 BED + DEN