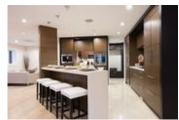

## Description

Step into this stunning masterpiece situated on a half an acre estate in the prestigious Chartwell area. Built on the original foundation from 1974, this 5 bedroom, 5 bathroom home features spectacular privacy coupled with gorgeous views and sounds of the river-like creek and beautiful landscaping. Walking distance from Sentinel and Chartwell, walk into a grand marble entrance beautifully aligned with white oak hardwood and high ceilings. An open kitchen with beautifully appointed Miele appliances with custom cabinets and Quartz countertops. Features include spray foam insulation, Danby wine cooler, beautiful chandeliers, speakers throughout the house, portable intercom, beautiful gas fireplaces, automatic sprinkler system, in floor heating in bathrooms and rain shower.