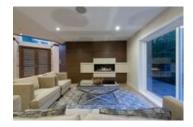

## Description

Step into this stunning masterpiece situated on a half an acre estate in the prestigious Chartwell area. Built on the original foundation from 1974, this 5 bedroom, 5 bathroom home features spectacular privacy coupled with gorgeous views and sounds of the river-like creek and beautiful landscaping. Walking distance from Sentinel and Chartwell, walk into a grand marble entrance beautifully aligned with white oak hardwood and high ceilings. An open kitchen with beautifully appointed Miele appliances with custom cabinets and Quartz countertops. Features include spray foam insulation, Danby wine cooler, beautiful chandeliers, speakers throughout the house, portable intercom, beautiful gas fireplaces, automatic sprinkler system, in floor heating in bathrooms and rain shower.