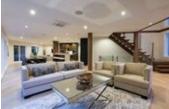

## Description

Step into this stunning masterpiece situated on a half an acre estate in the prestigious Chartwell area. Built on the original foundation from 1974, this 5 bedroom, 5 bathroom home features spectacular privacy coupled with gorgeous views and sounds of the river-like creek and beautiful landscaping. Walking distance from Sentinel and Chartwell, walk into a grand marble entrance beautifully aligned with white oak hardwood and high ceilings. An open kitchen with beautifully appointed Miele appliances with custom cabinets and Quartz countertops. Features include spray foam insulation, Danby wine cooler, beautiful chandeliers, speakers throughout the house, portable intercom, beautiful gas fireplaces, automatic sprinkler system, in floor heating in bathrooms and rain shower.