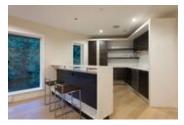

## Description

Step into this stunning masterpiece situated on a half an acre estate in the prestigious Chartwell area. Built on the original foundation from 1974, this 5 bedroom, 5 bathroom home features spectacular privacy coupled with gorgeous views and sounds of the river-like creek and beautiful landscaping. Walking distance from Sentinel and Chartwell, walk into a grand marble entrance beautifully aligned with white oak hardwood and high ceilings. An open kitchen with beautifully appointed Miele appliances with custom cabinets and Quartz countertops. Features include spray foam insulation, Danby wine cooler, beautiful chandeliers, speakers throughout the house, portable intercom, beautiful gas fireplaces, automatic sprinkler system, in floor heating in bathrooms and rain shower.