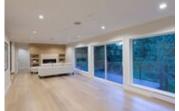

## Description

Step into this stunning masterpiece situated on a half an acre estate in the prestigious Chartwell area. Built on the original foundation from 1974, this 5 bedroom, 5 bathroom home features spectacular privacy coupled with gorgeous views and sounds of the river-like creek and beautiful landscaping. Walking distance from Sentinel and Chartwell, walk into a grand marble entrance beautifully aligned with white oak hardwood and high ceilings. An open kitchen with beautifully appointed Miele appliances with custom cabinets and Quartz countertops. Features include spray foam insulation, Danby wine cooler, beautiful chandeliers, speakers throughout the house, portable intercom, beautiful gas fireplaces, automatic sprinkler system, in floor heating in bathrooms and rain shower.