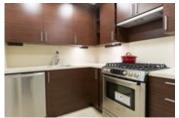

## Description

Step into this stunning masterpiece situated on a half an acre estate in the prestigious Chartwell area. Built on the original foundation from 1974, this 5 bedroom, 5 bathroom home features spectacular privacy coupled with gorgeous views and sounds of the river-like creek and beautiful landscaping. Walking distance from Sentinel and Chartwell, walk into a grand marble entrance beautifully aligned with white oak hardwood and high ceilings. An open kitchen with beautifully appointed Miele appliances with custom cabinets and Quartz countertops. Features include spray foam insulation, Danby wine cooler, beautiful chandeliers, speakers throughout the house, portable intercom, beautiful gas fireplaces, automatic sprinkler system, in floor heating in bathrooms and rain shower.