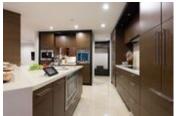

## Description

Step into this stunning masterpiece situated on a half an acre estate in the prestigious Chartwell area. Built on the original foundation from 1974, this 5 bedroom, 5 bathroom home features spectacular privacy coupled with gorgeous views and sounds of the river-like creek and beautiful landscaping. Walking distance from Sentinel and Chartwell, walk into a grand marble entrance beautifully aligned with white oak hardwood and high ceilings. An open kitchen with beautifully appointed Miele appliances with custom cabinets and Quartz countertops. Features include spray foam insulation, Danby wine cooler, beautiful chandeliers, speakers throughout the house, portable intercom, beautiful gas fireplaces, automatic sprinkler system, in floor heating in bathrooms and rain shower.