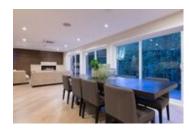

## Description

Step into this stunning masterpiece situated on a half an acre estate in the prestigious Chartwell area. Built on the original foundation from 1974, this 5 bedroom, 5 bathroom home features spectacular privacy coupled with gorgeous views and sounds of the river-like creek and beautiful landscaping. Walking distance from Sentinel and Chartwell, walk into a grand marble entrance beautifully aligned with white oak hardwood and high ceilings. An open kitchen with beautifully appointed Miele appliances with custom cabinets and Quartz countertops. Features include spray foam insulation, Danby wine cooler, beautiful chandeliers, speakers throughout the house, portable intercom, beautiful gas fireplaces, automatic sprinkler system, in floor heating in bathrooms and rain shower.