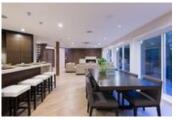

## Description

Step into this stunning masterpiece situated on a half an acre estate in the prestigious Chartwell area. Built on the original foundation from 1974, this 5 bedroom, 5 bathroom home features spectacular privacy coupled with gorgeous views and sounds of the river-like creek and beautiful landscaping. Walking distance from Sentinel and Chartwell, walk into a grand marble entrance beautifully aligned with white oak hardwood and high ceilings. An open kitchen with beautifully appointed Miele appliances with custom cabinets and Quartz countertops. Features include spray foam insulation, Danby wine cooler, beautiful chandeliers, speakers throughout the house, portable intercom, beautiful gas fireplaces, automatic sprinkler system, in floor heating in bathrooms and rain shower.