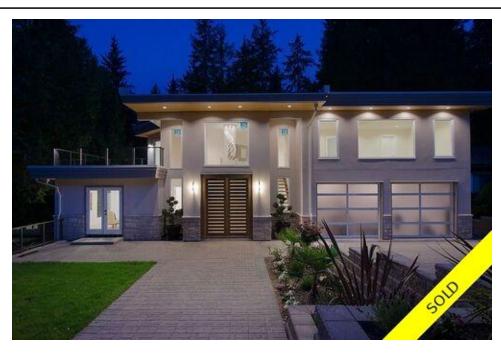

## 1370 Camridge Road, West Vancouver, BC, V7S 2M8, Canada

MLS®# R2588118

Image not found or type unknown

**Basement Parking Year Built** 2013 **Taxes** \$7,498.08 4,886 sq.ft. **Living Area** Lot Frontage 293 ft **Lot Depth** 132 ft Lot Size Area 22,912 sq.ft. **Bedrooms** 5 **Bathrooms** 4 full & 1 half

## Description

Step into this stunning masterpiece situated on a half an acre estate in the prestigious Chartwell area. Built on the original foundation from 1974, this 5 bedroom, 5 bathroom home features spectacular privacy coupled with gorgeous views and sounds of the river-like creek and beautiful landscaping. Walking distance from Sentinel and Chartwell, walk into a grand marble entrance beautifully aligned with white oak hardwood and high ceilings. An open kitchen with beautifully appointed Miele appliances with custom cabinets and Quartz countertops. Features include spray foam insulation, Danby wine cooler, beautiful chandeliers, speakers throughout the house, portable intercom, beautiful gas fireplaces, automatic sprinkler system, in floor heating in bathrooms and rain shower.