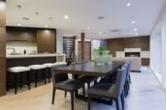

## Description

Step into this stunning masterpiece situated on a half an acre estate in the prestigious Chartwell area. Built on the original foundation from 1974, this 5 bedroom, 5 bathroom home features spectacular privacy coupled with gorgeous views and sounds of the river-like creek and beautiful landscaping. Walking distance from Sentinel and Chartwell, walk into a grand marble entrance beautifully aligned with white oak hardwood and high ceilings. An open kitchen with beautifully appointed Miele appliances with custom cabinets and Quartz countertops. Features include spray foam insulation, Danby wine cooler, beautiful chandeliers, speakers throughout the house, portable intercom, beautiful gas fireplaces, automatic sprinkler system, in floor heating in bathrooms and rain shower.