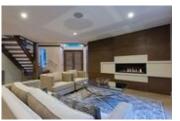

## Description

Step into this stunning masterpiece situated on a half an acre estate in the prestigious Chartwell area. Built on the original foundation from 1974, this 5 bedroom, 5 bathroom home features spectacular privacy coupled with gorgeous views and sounds of the river-like creek and beautiful landscaping. Walking distance from Sentinel and Chartwell, walk into a grand marble entrance beautifully aligned with white oak hardwood and high ceilings. An open kitchen with beautifully appointed Miele appliances with custom cabinets and Quartz countertops. Features include spray foam insulation, Danby wine cooler, beautiful chandeliers, speakers throughout the house, portable intercom, beautiful gas fireplaces, automatic sprinkler system, in floor heating in bathrooms and rain shower.