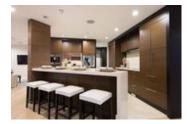

## Description

Step into this stunning masterpiece situated on a half an acre estate in the prestigious Chartwell area. Built on the original foundation from 1974, this 5 bedroom, 5 bathroom home features spectacular privacy coupled with gorgeous views and sounds of the river-like creek and beautiful landscaping. Walking distance from Sentinel and Chartwell, walk into a grand marble entrance beautifully aligned with white oak hardwood and high ceilings. An open kitchen with beautifully appointed Miele appliances with custom cabinets and Quartz countertops. Features include spray foam insulation, Danby wine cooler, beautiful chandeliers, speakers throughout the house, portable intercom, beautiful gas fireplaces, automatic sprinkler system, in floor heating in bathrooms and rain shower.