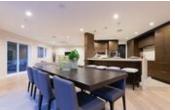

## Description

Step into this stunning masterpiece situated on a half an acre estate in the prestigious Chartwell area. Built on the original foundation from 1974, this 5 bedroom, 5 bathroom home features spectacular privacy coupled with gorgeous views and sounds of the river-like creek and beautiful landscaping. Walking distance from Sentinel and Chartwell, walk into a grand marble entrance beautifully aligned with white oak hardwood and high ceilings. An open kitchen with beautifully appointed Miele appliances with custom cabinets and Quartz countertops. Features include spray foam insulation, Danby wine cooler, beautiful chandeliers, speakers throughout the house, portable intercom, beautiful gas fireplaces, automatic sprinkler system, in floor heating in bathrooms and rain shower.