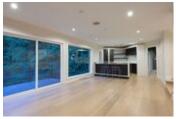

## Description

Step into this stunning masterpiece situated on a half an acre estate in the prestigious Chartwell area. Built on the original foundation from 1974, this 5 bedroom, 5 bathroom home features spectacular privacy coupled with gorgeous views and sounds of the river-like creek and beautiful landscaping. Walking distance from Sentinel and Chartwell, walk into a grand marble entrance beautifully aligned with white oak hardwood and high ceilings. An open kitchen with beautifully appointed Miele appliances with custom cabinets and Quartz countertops. Features include spray foam insulation, Danby wine cooler, beautiful chandeliers, speakers throughout the house, portable intercom, beautiful gas fireplaces, automatic sprinkler system, in floor heating in bathrooms and rain shower.