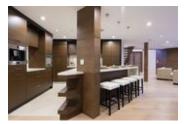

## Description

Step into this stunning masterpiece situated on a half an acre estate in the prestigious Chartwell area. Built on the original foundation from 1974, this 5 bedroom, 5 bathroom home features spectacular privacy coupled with gorgeous views and sounds of the river-like creek and beautiful landscaping. Walking distance from Sentinel and Chartwell, walk into a grand marble entrance beautifully aligned with white oak hardwood and high ceilings. An open kitchen with beautifully appointed Miele appliances with custom cabinets and Quartz countertops. Features include spray foam insulation, Danby wine cooler, beautiful chandeliers, speakers throughout the house, portable intercom, beautiful gas fireplaces, automatic sprinkler system, in floor heating in bathrooms and rain shower.