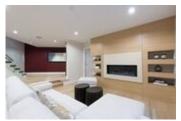

## Description

Step into this stunning masterpiece situated on a half an acre estate in the prestigious Chartwell area. Built on the original foundation from 1974, this 5 bedroom, 5 bathroom home features spectacular privacy coupled with gorgeous views and sounds of the river-like creek and beautiful landscaping. Walking distance from Sentinel and Chartwell, walk into a grand marble entrance beautifully aligned with white oak hardwood and high ceilings. An open kitchen with beautifully appointed Miele appliances with custom cabinets and Quartz countertops. Features include spray foam insulation, Danby wine cooler, beautiful chandeliers, speakers throughout the house, portable intercom, beautiful gas fireplaces, automatic sprinkler system, in floor heating in bathrooms and rain shower.