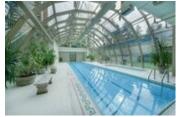

## Description

Location! The Wimbledon-2020 BC Landscape Awards of Excellence bldg, European castle design, steps to Patterson Skytrain station, forest trails/Central Park, Burnaby Central Library, Crystal Mall, Station Square Plaza and Metrotown. Tons of outstanding amenities that incl indoor pool with jacuzzi, guest suites, bike rm, table tennis etc. Southwest sunny corner lot, spacious windows & slide balcony doors, overlooking Central Park & mount views. Huge mbdrm with 5 pc enste & walk-in closet. 2 full baths. 2 balconies. By 2015 owner renovated the whole unit with German AC5 laminated floor, anti-slip, durable. Italian kitchen tile, granite table, waterproof paint of baths, new lights. 1 side parking close to ext door & 1 storage locker. Never Miss, book showing by appointment (text only) on Sat & Sun 2-4pm