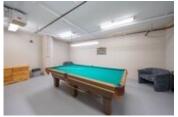

## Description

Location! The Wimbledon-2020 BC Landscape Awards of Excellence bldg, European castle design, steps to Patterson Skytrain station, forest trails/Central Park, Burnaby Central Library, Crystal Mall, Station Square Plaza and Metrotown. Tons of outstanding amenities that incl indoor pool with jacuzzi, guest suites, bike rm, table tennis etc. Southwest sunny corner lot, spacious windows & slide balcony doors, overlooking Central Park & mount views. Huge mbdrm with 5 pc enste & walk-in closet. 2 full baths. 2 balconies. By 2015 owner renovated the whole unit with German AC5 laminated floor, anti-slip, durable. Italian kitchen tile, granite table, waterproof paint of baths, new lights. 1 side parking close to ext door & 1 storage locker. Never Miss, book showing by appointment (text only) on Sat & Sun 2-4pm