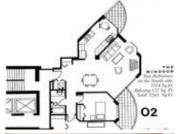

## Description

Location! The Wimbledon-2020 BC Landscape Awards of Excellence bldg, European castle design, steps to Patterson Skytrain station, forest trails/Central Park, Burnaby Central Library, Crystal Mall, Station Square Plaza and Metrotown. Tons of outstanding amenities that incl indoor pool with jacuzzi, guest suites, bike rm, table tennis etc. Southwest sunny corner lot, spacious windows & slide balcony doors, overlooking Central Park & mount views. Huge mbdrm with 5 pc enste & walk-in closet. 2 full baths. 2 balconies. By 2015 owner renovated the whole unit with German AC5 laminated floor, anti-slip, durable. Italian kitchen tile, granite table, waterproof paint of baths, new lights. 1 side parking close to ext door & 1 storage locker. Never Miss, book showing by appointment (text only) on Sat & Sun 2-4pm