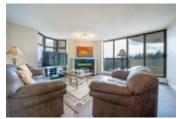

## Description

Location! The Wimbledon-2020 BC Landscape Awards of Excellence bldg, European castle design, steps to Patterson Skytrain station, forest trails/Central Park, Burnaby Central Library, Crystal Mall, Station Square Plaza and Metrotown. Tons of outstanding amenities that incl indoor pool with jacuzzi, guest suites, bike rm, table tennis etc. Southwest sunny corner lot, spacious windows & slide balcony doors, overlooking Central Park & mount views. Huge mbdrm with 5 pc enste & walk-in closet. 2 full baths. 2 balconies. By 2015 owner renovated the whole unit with German AC5 laminated floor, anti-slip, durable. Italian kitchen tile, granite table, waterproof paint of baths, new lights. 1 side parking close to ext door & 1 storage locker. Never Miss, book showing by appointment (text only) on Sat & Sun 2-4pm