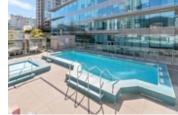

## Description

Welcome to CentreView! Located in the heart of Central Lonsdale, this two bed, two bath home is steps to everything you need and more. Built by Onni, the kitchen features top of the line-integrated appliances, gas range, bar seating for 4, solid countertops and backsplash, and plenty of cabinetry. Two bdrms on opposite side of the unit. Sliding doors from the living room lead to a sunny balcony. Heat pump for A/C! Luxurious resort like amenities including concierge service, huge gym, spin room, outdoor pool/jacuzzi, sauna, steam room, squash court, yoga room, theatre room, party room and lounge area, games room & guest suites. Just steps away from Whole Foods, shopping, transit & restaurants and more!