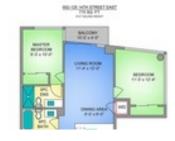

## 602 125 E 14TH STREET, North Vancouver, BC, V7L 0E6, Ca

MLS®# R2587164

Image not found or type unknown

| /                 |                            |
|-------------------|----------------------------|
| Property<br>Value | \$799,900                  |
| Туре              | Apartment/Condo            |
| Style             | Inside Unit, Upper<br>Unit |
| Year Built        | 2017                       |
| Taxes             | 2424.41                    |
| Living Area       | 775 sq.ft.                 |
| Bedrooms          | 2                          |
| Bathrooms         | 2 full                     |

## Description

Welcome to CentreView! Located in the heart of Central Lonsdale, this two bed, two bath home is steps to everything you need and more. Built by Onni, the kitchen features top of the line-integrated appliances, gas range, bar seating for 4, solid countertops and backsplash, and plenty of cabinetry. Two bdrms on opposite side of the unit. Sliding doors from the living room lead to a sunny balcony. Heat pump for A/C! Luxurious resort like amenities including concierge service, huge gym, spin room, outdoor pool/jacuzzi, sauna, steam room, squash court, yoga room, theatre room, party room and lounge area, games room & guest suites. Just steps away from Whole Foods, shopping, transit & restaurants and more!