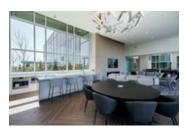

## Description

Breathtaking VIEWS City & North Shore Mountains! Luxury concrete high-rise in desirable Highgate neighbourhood. 3 bedrooms, 2 baths, 2 balconies, open concept w/9 ft ceiling & centralized air conditioning & heating system. Classic Cressey kitchen w/appliance Chef's wall integrates a double door Blomberg refrigerator with a Fulgor wall oven & microwave and is complimented by custom cabinetry & stone countertop. Extra features inc roller shades, California closets, retractable screens on patio doors, window screens, EV stall in side by side parking. Amenities: fitness centre w/multipurpose gym, squash courts, steam, sauna, lounge, outdoor amphitheatre & concierge services. Pet/rental friendly! Steps to shopping, restaurants, Community centre, Library, transit and 10 min walk to skytrain.