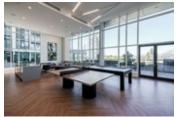

## Description

Breathtaking VIEWS City & North Shore Mountains! Luxury concrete high-rise in desirable Highgate neighbourhood. 3 bedrooms, 2 baths, 2 balconies, open concept w/9 ft ceiling & centralized air conditioning & heating system. Classic Cressey kitchen w/appliance Chef's wall integrates a double door Blomberg refrigerator with a Fulgor wall oven & microwave and is complimented by custom cabinetry & stone countertop. Extra features inc roller shades, California closets, retractable screens on patio doors, window screens, EV stall in side by side parking. Amenities: fitness centre w/multipurpose gym, squash courts, steam, sauna, lounge, outdoor amphitheatre & concierge services. Pet/rental friendly! Steps to shopping, restaurants, Community centre, Library, transit and 10 min walk to skytrain.