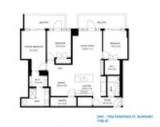

## Description

Breathtaking VIEWS City & North Shore Mountains! Luxury concrete high-rise in desirable Highgate neighbourhood. 3 bedrooms, 2 baths, 2 balconies, open concept w/9 ft ceiling & centralized air conditioning & heating system. Classic Cressey kitchen w/appliance Chef's wall integrates a double door Blomberg refrigerator with a Fulgor wall oven & microwave and is complimented by custom cabinetry & stone countertop. Extra features inc roller shades, California closets, retractable screens on patio doors, window screens, EV stall in side by side parking. Amenities: fitness centre w/multipurpose gym, squash courts, steam, sauna, lounge, outdoor amphitheatre & concierge services. Pet/rental friendly! Steps to shopping, restaurants, Community centre, Library, transit and 10 min walk to skytrain.