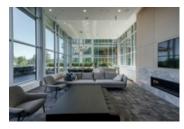

## Description

Breathtaking VIEWS City & North Shore Mountains! Luxury concrete high-rise in desirable Highgate neighbourhood. 3 bedrooms, 2 baths, 2 balconies, open concept w/9 ft ceiling & centralized air conditioning & heating system. Classic Cressey kitchen w/appliance Chef's wall integrates a double door Blomberg refrigerator with a Fulgor wall oven & microwave and is complimented by custom cabinetry & stone countertop. Extra features inc roller shades, California closets, retractable screens on patio doors, window screens, EV stall in side by side parking. Amenities: fitness centre w/multipurpose gym, squash courts, steam, sauna, lounge, outdoor amphitheatre & concierge services. Pet/rental friendly! Steps to shopping, restaurants, Community centre, Library, transit and 10 min walk to skytrain.