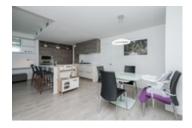

## Description

Breathtaking VIEWS City & North Shore Mountains! Luxury concrete high-rise in desirable Highgate neighbourhood. 3 bedrooms, 2 baths, 2 balconies, open concept w/9 ft ceiling & centralized air conditioning & heating system. Classic Cressey kitchen w/appliance Chef's wall integrates a double door Blomberg refrigerator with a Fulgor wall oven & microwave and is complimented by custom cabinetry & stone countertop. Extra features inc roller shades, California closets, retractable screens on patio doors, window screens, EV stall in side by side parking. Amenities: fitness centre w/multipurpose gym, squash courts, steam, sauna, lounge, outdoor amphitheatre & concierge services. Pet/rental friendly! Steps to shopping, restaurants, Community centre, Library, transit and 10 min walk to skytrain.