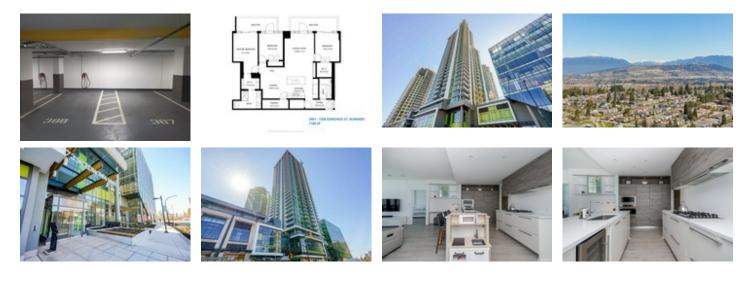

## Description

Breathtaking VIEWS City & North Shore Mountains! Luxury concrete high-rise in desirable Highgate neighbourhood. 3 bedrooms, 2 baths, 2 balconies, open concept w/9 ft ceiling & centralized air conditioning & heating system. Classic Cressey kitchen w/appliance Chef's wall integrates a double door Blomberg refrigerator with a Fulgor wall oven & microwave and is complimented by custom cabinetry & stone countertop. Extra features inc roller shades, California closets, retractable screens on patio doors, window screens, EV stall in side by side parking. Amenities: fitness centre w/multipurpose gym, squash courts, steam, sauna, lounge, outdoor amphitheatre & concierge services. Pet/rental friendly! Steps to shopping, restaurants, Community centre, Library, transit and 10 min walk to skytrain.