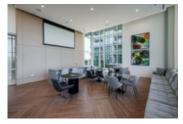

## Description

Breathtaking VIEWS City & North Shore Mountains! Luxury concrete high-rise in desirable Highgate neighbourhood. 3 bedrooms, 2 baths, 2 balconies, open concept w/9 ft ceiling & centralized air conditioning & heating system. Classic Cressey kitchen w/appliance Chef's wall integrates a double door Blomberg refrigerator with a Fulgor wall oven & microwave and is complimented by custom cabinetry & stone countertop. Extra features inc roller shades, California closets, retractable screens on patio doors, window screens, EV stall in side by side parking. Amenities: fitness centre w/multipurpose gym, squash courts, steam, sauna, lounge, outdoor amphitheatre & concierge services. Pet/rental friendly! Steps to shopping, restaurants, Community centre, Library, transit and 10 min walk to skytrain.