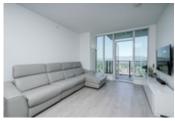

## Description

Breathtaking VIEWS City & North Shore Mountains! Luxury concrete high-rise in desirable Highgate neighbourhood. 3 bedrooms, 2 baths, 2 balconies, open concept w/9 ft ceiling & centralized air conditioning & heating system. Classic Cressey kitchen w/appliance Chef's wall integrates a double door Blomberg refrigerator with a Fulgor wall oven & microwave and is complimented by custom cabinetry & stone countertop. Extra features inc roller shades, California closets, retractable screens on patio doors, window screens, EV stall in side by side parking. Amenities: fitness centre w/multipurpose gym, squash courts, steam, sauna, lounge, outdoor amphitheatre & concierge services. Pet/rental friendly! Steps to shopping, restaurants, Community centre, Library, transit and 10 min walk to skytrain.