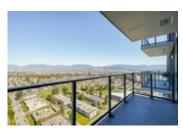

## Description

Breathtaking VIEWS City & North Shore Mountains! Luxury concrete high-rise in desirable Highgate neighbourhood. 3 bedrooms, 2 baths, 2 balconies, open concept w/9 ft ceiling & centralized air conditioning & heating system. Classic Cressey kitchen w/appliance Chef's wall integrates a double door Blomberg refrigerator with a Fulgor wall oven & microwave and is complimented by custom cabinetry & stone countertop. Extra features inc roller shades, California closets, retractable screens on patio doors, window screens, EV stall in side by side parking. Amenities: fitness centre w/multipurpose gym, squash courts, steam, sauna, lounge, outdoor amphitheatre & concierge services. Pet/rental friendly! Steps to shopping, restaurants, Community centre, Library, transit and 10 min walk to skytrain.