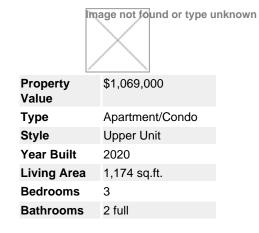

## Description

Breathtaking VIEWS City & North Shore Mountains! Luxury concrete high-rise in desirable Highgate neighbourhood. 3 bedrooms, 2 baths, 2 balconies, open concept w/9 ft ceiling & centralized air conditioning & heating system. Classic Cressey kitchen w/appliance Chef's wall integrates a double door Blomberg refrigerator with a Fulgor wall oven & microwave and is complimented by custom cabinetry & stone countertop. Extra features inc roller shades, California closets, retractable screens on patio doors, window screens, EV stall in side by side parking. Amenities: fitness centre w/multipurpose gym, squash courts, steam, sauna, lounge, outdoor amphitheatre & concierge services. Pet/rental friendly! Steps to shopping, restaurants, Community centre, Library, transit and 10 min walk to skytrain.

## MLS®# R2578518