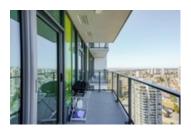

## Description

Breathtaking VIEWS City & North Shore Mountains! Luxury concrete high-rise in desirable Highgate neighbourhood. 3 bedrooms, 2 baths, 2 balconies, open concept w/9 ft ceiling & centralized air conditioning & heating system. Classic Cressey kitchen w/appliance Chef's wall integrates a double door Blomberg refrigerator with a Fulgor wall oven & microwave and is complimented by custom cabinetry & stone countertop. Extra features inc roller shades, California closets, retractable screens on patio doors, window screens, EV stall in side by side parking. Amenities: fitness centre w/multipurpose gym, squash courts, steam, sauna, lounge, outdoor amphitheatre & concierge services. Pet/rental friendly! Steps to shopping, restaurants, Community centre, Library, transit and 10 min walk to skytrain.