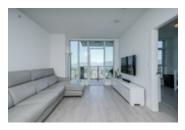

## Description

Breathtaking VIEWS City & North Shore Mountains! Luxury concrete high-rise in desirable Highgate neighbourhood. 3 bedrooms, 2 baths, 2 balconies, open concept w/9 ft ceiling & centralized air conditioning & heating system. Classic Cressey kitchen w/appliance Chef's wall integrates a double door Blomberg refrigerator with a Fulgor wall oven & microwave and is complimented by custom cabinetry & stone countertop. Extra features inc roller shades, California closets, retractable screens on patio doors, window screens, EV stall in side by side parking. Amenities: fitness centre w/multipurpose gym, squash courts, steam, sauna, lounge, outdoor amphitheatre & concierge services. Pet/rental friendly! Steps to shopping, restaurants, Community centre, Library, transit and 10 min walk to skytrain.