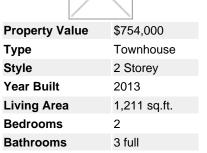

## Description

LOCATION LOCATION. Centrally located in the heart of Lonsdale, this 2 bedroom, 3 bathroom townhome features a fenced patio, high vaulted ceilings, floor to ceiling windows, efficient hydronic heating, gourmet kitchen with stainless steel appliances, luxurious granite counter-tops, soft-close cabinets and a large pantry. Upstairs the master suite features its own balcony and ensuite with soaker tub. Amenities include: guest suite, fitness centre, party room, workshop/hobby room, roof top terrace, dog wash, visitor parking and bicycle storage. This unit comes with 1 underground secure parking space, additional spaces available and a storage locker. Local on Lonsdale is a must see, steps to shops, restaurants and transit.