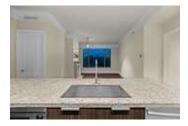

## Description

Designed by renowned architect Robert A.M. Stern - Comfort, Luxury & Lifestyle in the serenity of a beautiful waterside setting - the Residences @ WATER'S EDGE - this 1,150sqft - primed positioned 2 bedroom, 3 bathroom and den home is designed for a seamless transition from single family living to condo living. This home has an expansive floor plan and features spacious principal rooms with 10ft ceilings for gracious living and entertaining. This beautifully appointed home has exquisitely finished bathrooms, a state-of-the-art kitchen for the culinary inclined and large balcony with enough room for patio furniture to relax and take in the serene views - this particular unit's unique positioning results in views of not only the river, but also of Stanley Park. Amenities includes a European-style Health Spa.