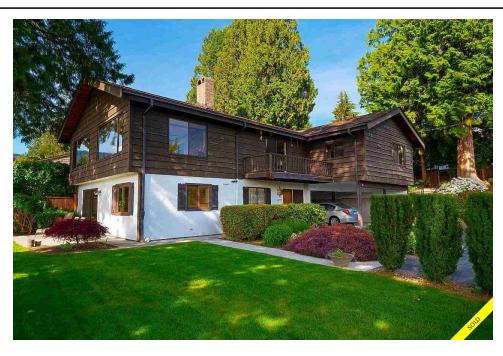

## Description

SENTINEL HILL OCEAN VIEW PROPERTY AVAILABLE FOR THE FIRST TIME IN OVER 50 YEARS. This almost 3000 sqft home with LEGAL SUITE is situated on a large corner 11,092 SQFT LOT with beautifully landscaped mature gardens. Build your dream home with additional lane access (Only one adjacent neighbour) or hold/renovate this well cared for home just minutes to Park Royal Shopping Centre, Highway access, Ambleside beach and only 10 minutes to Downtown Vancouver. Properties like this rarely come to market....don't miss this opportunity!!