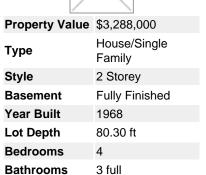

## Description

SENTINEL HILL OCEAN VIEW PROPERTY AVAILABLE FOR THE FIRST TIME IN OVER 50 YEARS. This almost 3000 sqft home with LEGAL SUITE is situated on a large corner 11,092 SQFT LOT with beautifully landscaped mature gardens. Build your dream home with additional lane access (Only one adjacent neighbour) or hold/renovate this well cared for home just minutes to Park Royal Shopping Centre, Highway access, Ambleside beach and only 10 minutes to Downtown Vancouver. Properties like this rarely come to market....don't miss this opportunity!!