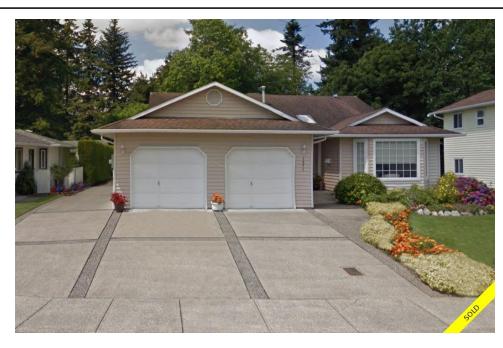

## 1971 MAPLEWOOD PLACE, Abbotsford, BC, V2S 6S9, Ca

MLS®# R2634366

Image not found or type unknown

## Description

Rancher on a cul-de-sac in desirable location, 1 block from hospital. Rancher on a crawl space has all you need for 1 level living. 3 bedrooms, 2 bath, fully updated comfortable layout. Formal dining room and living room with lots of windows. Family room with gas fireplace. Sliding doors off family room to private back yard with covered patio. Double garage, RV parking, storage sheds and 3'6 crawl space has your your storage needs covered.