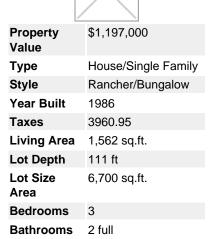

## Description

Rancher on a cul-de-sac in desirable location, 1 block from hospital. Rancher on a crawl space has all you need for 1 level living. 3 bedrooms, 2 bath, fully updated comfortable layout. Formal dining room and living room with lots of windows. Family room with gas fireplace. Sliding doors off family room to private back yard with covered patio. Double garage, RV parking, storage sheds and 3'6 crawl space has your your storage needs covered.