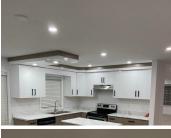

## Description

Rancher on a cul-de-sac in desirable location, 1 block from hospital. Rancher on a crawl space has all you need for 1 level living. 3 bedrooms, 2 bath, fully updated comfortable layout. Formal dining room and living room with lots of windows. Family room with gas fireplace. Sliding doors off family room to private back yard with covered patio. Double garage, RV parking, storage sheds and 3'6 crawl space has your your storage needs covered.