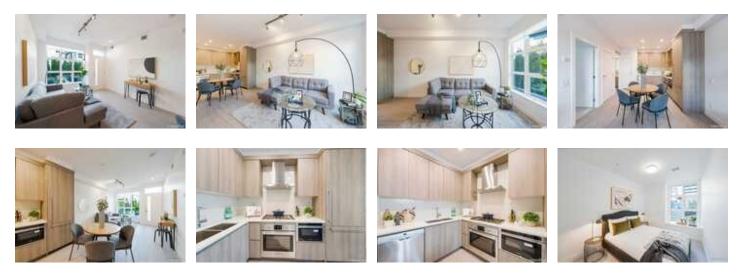

## Description

1 bedroom townhome with it's own front door Vancouver adjacent to Belle Isle Park and just mins away from PR, amenities and right off Lions Gate Bridge for easy access to DT Van. Smart thermostat that help you control the temperature remotely. The new master-planned community that is coming up in Lion's Gate Village sets solid future potential for this area. Design by Cristina Oberti in an all on 1 open IvI floor plan which includes built-in Bosch appliance package and quartz counters in an open gourmet kitchen, heating and cooling system for year round comfort. Spacious, partially covered outdoor patio of 141sqft, includes gas hookup. 1 parking 1 storage.