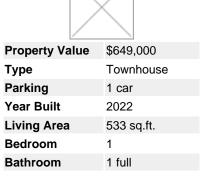

## Description

1 bedroom townhome with it's own front door Vancouver adjacent to Belle Isle Park and just mins away from PR, amenities and right off Lions Gate Bridge for easy access to DT Van. Smart thermostat that help you control the temperature remotely. The new master-planned community that is coming up in Lion's Gate Village sets solid future potential for this area. Design by Cristina Oberti in an all on 1 open IvI floor plan which includes built-in Bosch appliance package and quartz counters in an open gourmet kitchen, heating and cooling system for year round comfort. Spacious, partially covered outdoor patio of 141sqft, includes gas hookup. 1 parking 1 storage.