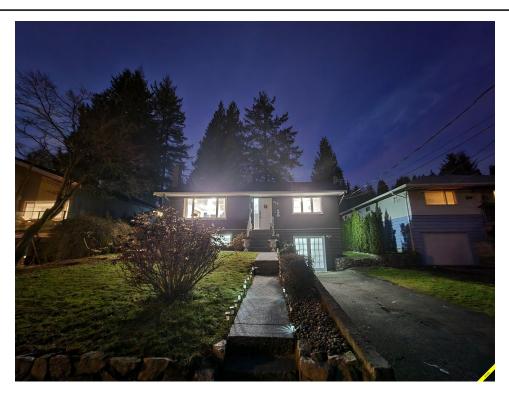

## 540 W 21ST STREET, North Vancouver, BC, V7M 1Z7, Ca

| Image not found or type unknown |                                         |  |
|---------------------------------|-----------------------------------------|--|
| Property<br>Value               | \$2,098,000                             |  |
| Туре                            | House/Single<br>Family                  |  |
| Style                           | 2 Storey                                |  |
| Basement                        | Full, Fully Finished,<br>Separate Entry |  |
| Year Built                      | 1953                                    |  |
| Taxes                           | 4755.54                                 |  |
| Living Area                     | 1,780 sq.ft.                            |  |
| Lot Size Area                   | 7,150 sq.ft.                            |  |
| Bedrooms                        | 4                                       |  |
| Bathrooms                       | 2 full                                  |  |

## Description

FULL RENOVATED House with 1 Bedroom Suite Separate access in Prestigious Neighborhood Central Lonsdale. Potential for subdivision. Amazing 4bedrooms with gourmet kitchens, SS appliances, quartz countertops, New Kitchen Cabinets, New Flooring, Fully Renovated Bathrooms, 2 Parking Spots. Renovated deck n Fenced private yard, perfect for summer BBQ. Easy access to everywhere, Westview shopping center and Lonsdale business district, close to supermarket, restaurants, trails and more. Situated on a quiet street just a short walk to Queen Mary Elementary and Carson Graham Secondary; steps to Mahon Park and transit; and with the City library, Whole Foods, and all Lonsdale amenities moments from your door. Fri Jan 28, 11:00a-1:00p, Sat Jan 29, 12:30p-3:00p, Sun Jan 30, 2:00p-4:00p