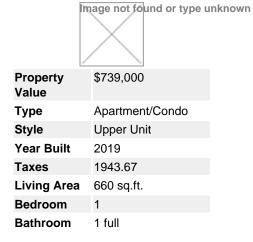

## Description

Welcome to Escala, air conditioned building located in the popular Brentwood area. This functional 1 bedroom plus den has the best facing direction in the building. South west exposure gives you plenty of natural light with an unobstructed view of Downtown Vancouver and the mountains! 9' ceiling, floor to ceiling windows, open layout, modern design kitchen with stainless steel appliances and quartz countertop. 1 parking stall. 1 locker storage. Pet friendly, rentals allowed. Open House Saturday and Sunday, March 19th and 20th, 1-4 pm.

## MLS®# R2666167