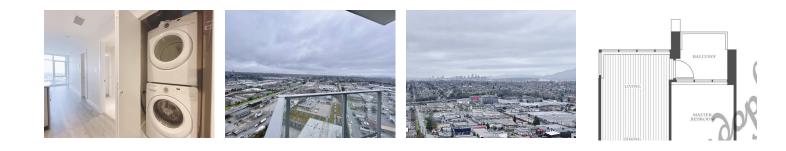

## Description

Welcome to Escala, air conditioned building located in the popular Brentwood area. This functional 1 bedroom plus den has the best facing direction in the building. South west exposure gives you plenty of natural light with an unobstructed view of Downtown Vancouver and the mountains! 9' ceiling, floor to ceiling windows, open layout, modern design kitchen with stainless steel appliances and quartz countertop. 1 parking stall. 1 locker storage. Pet friendly, rentals allowed. Open House Saturday and Sunday, March 19th and 20th, 1-4 pm.