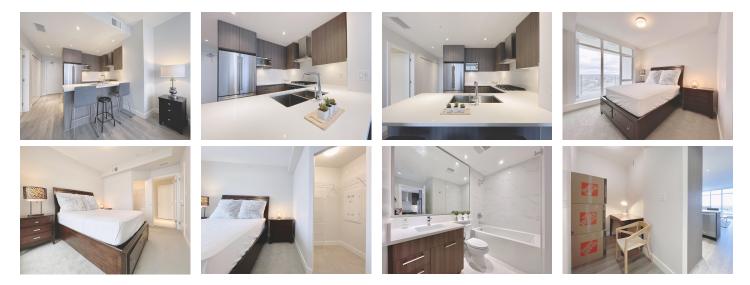

## Description

Welcome to Escala, air conditioned building located in the popular Brentwood area. This functional 1 bedroom plus den has the best facing direction in the building. South west exposure gives you plenty of natural light with an unobstructed view of Downtown Vancouver and the mountains! 9' ceiling, floor to ceiling windows, open layout, modern design kitchen with stainless steel appliances and quartz countertop. 1 parking stall. 1 locker storage. Pet friendly, rentals allowed. Open House Saturday and Sunday, March 19th and 20th, 1-4 pm.