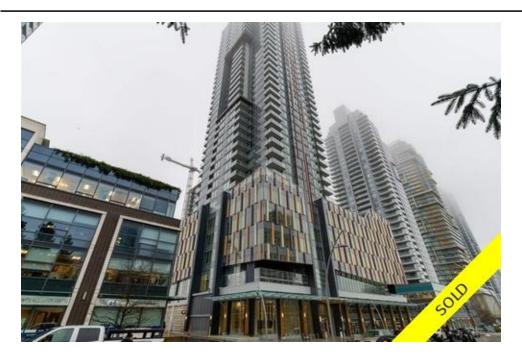

## 1604 4458 Beresford Street, Suntower 1, South Burnaby, BC, V5H 0J1, Canada

| Property Value  | \$699,000                 |
|-----------------|---------------------------|
| Туре            | Condo                     |
| Parking         | 1 Car Covered;<br>2 Total |
| Year Built      | 2021                      |
| Taxes           | \$1,481.67                |
| Living Area     | 619 sq.ft.                |
| Bedroom         | 1                         |
| Bathroom        | 1 full                    |
| Maintenance Fee | 325.96                    |
|                 |                           |

## Description

Congratulations to our Buyer for purchasing this rarely available 1 bedroom, 1 bathroom 619sqft corner unit with beautiful mountain and city views in Suntower 1. Residents can enjoy the Solaris club - 26,000sqft of amenities including an indoor swimming pool, golf simulator, badminton court, gym, concierge, 6,700sqft sky garden and much more.