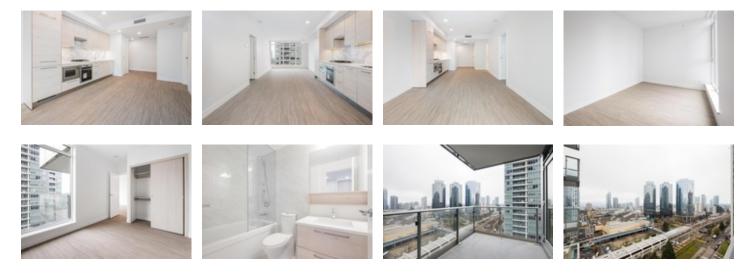

## Description

Congratulations to our Buyer for purchasing this rarely available 1 bedroom, 1 bathroom 619sqft corner unit with beautiful mountain and city views in Suntower 1. Residents can enjoy the Solaris club - 26,000sqft of amenities including an indoor swimming pool, golf simulator, badminton court, gym, concierge, 6,700sqft sky garden and much more.