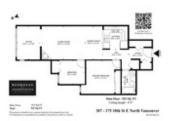

## 307 175 E 10th Street, Rutherford Park, North Vancouver, BC, V7L 4W1, Canada

| Property Value | \$749,000                 |
|----------------|---------------------------|
| Туре           | Condo                     |
| Parking        | 1 Car Covered; 2<br>Total |
| Year Built     | 1997                      |
| Taxes          | \$2,267.89                |
| Living Area    | 925 sq.ft.                |
| Bedrooms       | 2                         |
| Bathroom       | 1 full                    |