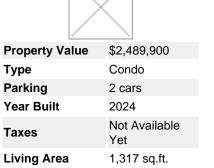

## 609 Executive on the Park, Executive on the Park, West Vancouver, BC, Canada

mage not found or type unknown

**Bedrooms** 2 **Bathrooms** 2 full

**Type** 

**Taxes** 

Not Available **Maintenance Fee** 

Yet

## Description

Congratulations to our Buyers for purchasing this 2 bedroom, 2 bathroom 1,263sqft unit built by Executive Group Development. Consisting of 88 condos and townhouse residences, this one-of-a-kind luxury development features high end a la carte services, sophisticated interiors with a choice of two colour schemes, premium wide-plank engineered oak hardwood, over-height ceilings, floor-to-ceiling windows and full sized washer/dryer. Top of the line kitchen including quartz countertops, backsplash and islands, wine fridge and gourmet Fisher & Paykel integrated appliances. Ensuites and bathrooms feature gorgeous oversized floor and wall tiles, heated flooring, quartz countertops and soft close drawers. Amenities include 24hr concierge, on-site management, green space, fitness centre, storage room, resident's lounge and Range Rover town car service. Centrally located and just steps away to Park Royal Shopping Mall, Ambleside Beach/Seawall and much more! Set to complete in 2024.