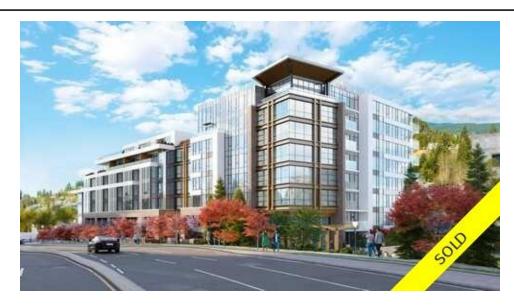

## 609 Executive on the Park, Executive on the Park, West Vancouver, BC, Canada

mage not found or type unknown

**Bedrooms** 2 **Bathrooms** 2 full

**Type** 

**Taxes** 

Not Available **Maintenance Fee** 

Yet

## Description

Congratulations to our Buyers for purchasing this 2 bedroom, 2 bathroom 1,263sqft unit built by Executive Group Development. Consisting of 88 condos and townhouse residences, this one-of-a-kind luxury development features high end a la carte services, sophisticated interiors with a choice of two colour schemes, premium wide-plank engineered oak hardwood, over-height ceilings, floor-to-ceiling windows and full sized washer/dryer. Top of the line kitchen including quartz countertops, backsplash and islands, wine fridge and gourmet Fisher & Paykel integrated appliances. Ensuites and bathrooms feature gorgeous oversized floor and wall tiles, heated flooring, quartz countertops and soft close drawers. Amenities include 24hr concierge, on-site management, green space, fitness centre, storage room, resident's lounge and Range Rover town car service. Centrally located and just steps away to Park Royal Shopping Mall, Ambleside Beach/Seawall and much more! Set to complete in 2024.