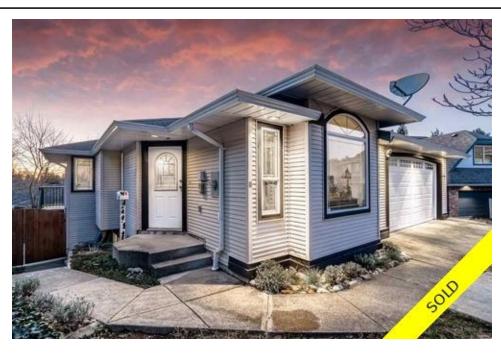

## 8177 Barnett Street, Mission, BC, V2V 7C7, Canada

MLS®# R2761816

| Property Value | \$1,129,999    |
|----------------|----------------|
| Туре           | House          |
| Basement       | Fully Finished |
| Parking        | 2 Car Garage   |
| Year Built     | 1997           |
| Taxes          | \$3,749.11     |
| Living Area    | 2,903 sq.ft.   |
| Lot Frontage   | 31 ft          |
| Lot Depth      | 95 ft          |
| Lot Size Area  | 6,027 sq.ft.   |
| Bedrooms       | 5              |
| Bathrooms      | 3 full         |

## Description

Updated 5 bedroom, 3 bathroom 2,903sqft rancher with a fully finished walkout basement! Located on a quiet cul-de-sac with mountain and valley views. 3 bedrooms and 2 bathrooms on the main level, including a large master bedroom with a full ensuite. Nice and bright kitchen with an eating area and doors to a large, south facing deck with gorgeous views. Spacious living room with a gas fireplace opens to the dining area. Legal suite downstairs is perfect as a mortgage helper or extra living space. Above ground suite boasts 3 bedrooms and a full bathroom with plenty of natural light and spacious open floor plan. Enjoy a flat and fully fenced backyard, great for kids or pets. Lots of covered patio space downstairs. Double garage and extra-large driveway provide plenty of parking! Great, quiet location close to schools, shopping and transit.