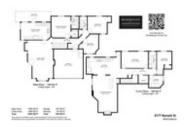

## 8177 Barnett Street, Mission, BC, V2V 7C7, Canada

MLS®# R2761816

| Property Value | \$1,129,999    |
|----------------|----------------|
| Туре           | House          |
| Basement       | Fully Finished |
| Parking        | 2 Car Garage   |
| Year Built     | 1997           |
| Taxes          | \$3,749.11     |
| Living Area    | 2,903 sq.ft.   |
| Lot Frontage   | 31 ft          |
| Lot Depth      | 95 ft          |
| Lot Size Area  | 6,027 sq.ft.   |
| Bedrooms       | 5              |
| Bathrooms      | 3 full         |