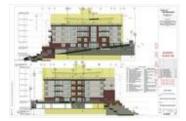

## Description

Potential for 62 units with unobstructed water views! Centrally located and easy access to highways. FSR 2.5 INCLUDING BONUS, 103,853sqft gross BUILDABLE BUILDING AREA. Total saleable area of 60,758sqft. Development Permit currently issued for FSR 1.8. NEW development permit INCLUDING BONUS (FSR 2.5) is in process. River View and close to West Coast Express Station. PRIME location and most units will have unobstructed river views. Zoned for low rise building - all 3 lots must be sold in 1 application: 11575 & 11587 223 St and 22300 River Road.