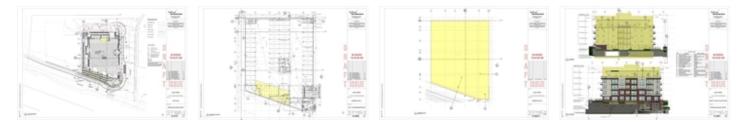

## Description

Potential for 62 units with unobstructed water views! Centrally located and easy access to highways. FSR 2.5 INCLUDING BONUS, 103,853sqft gross BUILDABLE BUILDING AREA. Total saleable area of 60,758sqft. Development Permit currently issued for FSR 1.8. NEW development permit INCLUDING BONUS (FSR 2.5) is in process. River View and close to West Coast Express Station. PRIME location and most units will have unobstructed river views. Zoned for low rise building - all 3 lots must be sold in 1 application: 11575 & 11587 223 St and 22300 River Road.