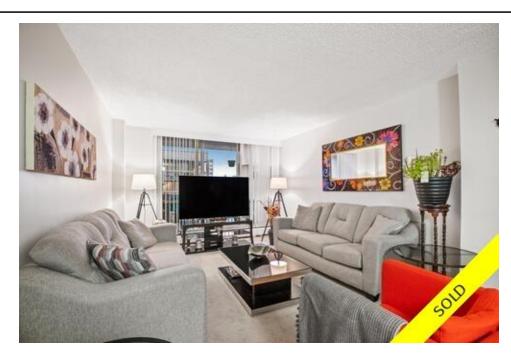

## Description

Spacious one bedroom in Woodcroft's popular Lillooet building. East facing for morning sun and garden views. Tasteful updates to both kitchen and bath. Maintained in good condition by caring tenant who may stay on for new investor owner. Well maintained Strata Corp with extensive building upgrades including hot and cold-water plumbing replacement, elevator rebuilding, roof replacement and common area renovations. Strong contingency fund. Woodcroft is located on 13 acres of manicured grounds in North Vancouver's lower Capilano neighbourhood. 24/7 manned security for peace of mind. On-site property management and resident building managers for ease of access and to enhance the lifestyle. Park Royal Shopping is an easy walk along the Capilano River.