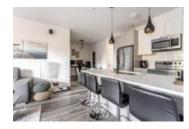

## Description

Penthouse living at it's finest! This spacious 1,039sqft 2 bedroom and den, 2 bathroom condo features 12ft vaulted ceilings, open concept living room, modern style kitchen with a breakfast bar, large master bedroom with a full sized walk-in closet and ensuite washroom, as well as a den that is perfect for your home office and a covered balcony to enjoy the outside rain or shine. The unit is equipped with air conditioning in every room to keep you cool on those hot summer days and heat pump will make sure you're nice and toasty on those cold winter days. Built in 2020, it still has the balance of the 5-10 building warranty to give you peace of mind. It is situated at the end of a quiet street surrounded by greenery, shops, cafes and restaurants close by. Come take a look and see what this amazing unit has to offer!