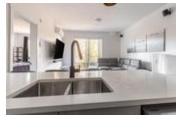

## Description

Penthouse living at it's finest! This spacious 1,039sqft 2 bedroom and den, 2 bathroom condo features 12ft vaulted ceilings, open concept living room, modern style kitchen with a breakfast bar, large master bedroom with a full sized walk-in closet and ensuite washroom, as well as a den that is perfect for your home office and a covered balcony to enjoy the outside rain or shine. The unit is equipped with air conditioning in every room to keep you cool on those hot summer days and heat pump will make sure you're nice and toasty on those cold winter days. Built in 2020, it still has the balance of the 5-10 building warranty to give you peace of mind. It is situated at the end of a quiet street surrounded by greenery, shops, cafes and restaurants close by. Come take a look and see what this amazing unit has to offer!