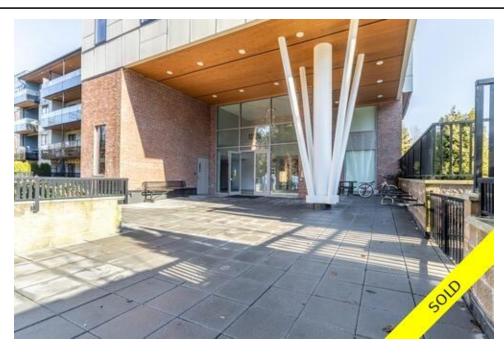

## PH12 12320 222 Street, Maple Ridge, BC, V2X 4K8, Canada

MLS®# R2750104

Image not found or type unknown

## Description

Penthouse living at it's finest! This spacious 1,039sqft 2 bedroom and den, 2 bathroom condo features 12ft vaulted ceilings, open concept living room, modern style kitchen with a breakfast bar, large master bedroom with a full sized walk-in closet and ensuite washroom, as well as a den that is perfect for your home office and a covered balcony to enjoy the outside rain or shine. The unit is equipped with air conditioning in every room to keep you cool on those hot summer days and heat pump will make sure you're nice and toasty on those cold winter days. Built in 2020, it still has the balance of the 5-10 building warranty to give you peace of mind. It is situated at the end of a quiet street surrounded by greenery, shops, cafes and restaurants close by. Come take a look and see what this amazing unit has to offer!