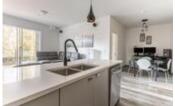

## Description

Penthouse living at it's finest! This spacious 1,039sqft 2 bedroom and den, 2 bathroom condo features 12ft vaulted ceilings, open concept living room, modern style kitchen with a breakfast bar, large master bedroom with a full sized walk-in closet and ensuite washroom, as well as a den that is perfect for your home office and a covered balcony to enjoy the outside rain or shine. The unit is equipped with air conditioning in every room to keep you cool on those hot summer days and heat pump will make sure you're nice and toasty on those cold winter days. Built in 2020, it still has the balance of the 5-10 building warranty to give you peace of mind. It is situated at the end of a quiet street surrounded by greenery, shops, cafes and restaurants close by. Come take a look and see what this amazing unit has to offer!