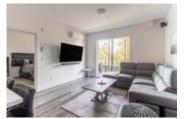

## Description

Penthouse living at it's finest! This spacious 1,039sqft 2 bedroom and den, 2 bathroom condo features 12ft vaulted ceilings, open concept living room, modern style kitchen with a breakfast bar, large master bedroom with a full sized walk-in closet and ensuite washroom, as well as a den that is perfect for your home office and a covered balcony to enjoy the outside rain or shine. The unit is equipped with air conditioning in every room to keep you cool on those hot summer days and heat pump will make sure you're nice and toasty on those cold winter days. Built in 2020, it still has the balance of the 5-10 building warranty to give you peace of mind. It is situated at the end of a quiet street surrounded by greenery, shops, cafes and restaurants close by. Come take a look and see what this amazing unit has to offer!