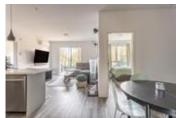

## Description

Penthouse living at it's finest! This spacious 1,039sqft 2 bedroom and den, 2 bathroom condo features 12ft vaulted ceilings, open concept living room, modern style kitchen with a breakfast bar, large master bedroom with a full sized walk-in closet and ensuite washroom, as well as a den that is perfect for your home office and a covered balcony to enjoy the outside rain or shine. The unit is equipped with air conditioning in every room to keep you cool on those hot summer days and heat pump will make sure you're nice and toasty on those cold winter days. Built in 2020, it still has the balance of the 5-10 building warranty to give you peace of mind. It is situated at the end of a quiet street surrounded by greenery, shops, cafes and restaurants close by. Come take a look and see what this amazing unit has to offer!