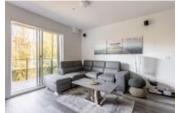

## Description

Penthouse living at it's finest! This spacious 1,039sqft 2 bedroom and den, 2 bathroom condo features 12ft vaulted ceilings, open concept living room, modern style kitchen with a breakfast bar, large master bedroom with a full sized walk-in closet and ensuite washroom, as well as a den that is perfect for your home office and a covered balcony to enjoy the outside rain or shine. The unit is equipped with air conditioning in every room to keep you cool on those hot summer days and heat pump will make sure you're nice and toasty on those cold winter days. Built in 2020, it still has the balance of the 5-10 building warranty to give you peace of mind. It is situated at the end of a quiet street surrounded by greenery, shops, cafes and restaurants close by. Come take a look and see what this amazing unit has to offer!