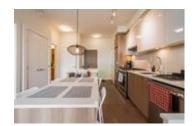

## Description

THE COLUMBIA in the Brewery District! Fantastic layout, 1 bedroom with 540sqft of living space and 204 sqft patio with direct access from the living room, ideal for BBQ's and entertaining. This unit features quality finishes with GAS range, quartz countertops, stainless steel appliances and beautiful laminate flooring! Unit includes large windows with tons of natural light! A walk through closet with ensuite bathroom, massive 11,000+ sqft of amenities with a gym, sauna/steam room, yoga studio, even a squash court, indoor and outdoor lounge, community garden plus pet and car wash stations! This is all in the heart of New Westminster. Directly beside Sapperton skytrain, Royal Columbian Hospital, walking distance from schools, groceries and shopping.