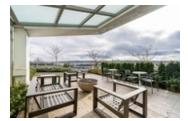

## Description

THE COLUMBIA in the Brewery District! Fantastic layout, 1 bedroom with 540sqft of living space and 204 sqft patio with direct access from the living room, ideal for BBQ's and entertaining. This unit features quality finishes with GAS range, quartz countertops, stainless steel appliances and beautiful laminate flooring! Unit includes large windows with tons of natural light! A walk through closet with ensuite bathroom, massive 11,000+ sqft of amenities with a gym, sauna/steam room, yoga studio, even a squash court, indoor and outdoor lounge, community garden plus pet and car wash stations! This is all in the heart of New Westminster. Directly beside Sapperton skytrain, Royal Columbian Hospital, walking distance from schools, groceries and shopping.