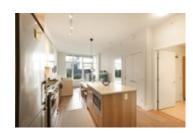

## Description

THE COLUMBIA in the Brewery District! Fantastic layout, 1 bedroom with 540sqft of living space and 204 sqft patio with direct access from the living room, ideal for BBQ's and entertaining. This unit features quality finishes with GAS range, quartz countertops, stainless steel appliances and beautiful laminate flooring! Unit includes large windows with tons of natural light! A walk through closet with ensuite bathroom, massive 11,000+ sqft of amenities with a gym, sauna/steam room, yoga studio, even a squash court, indoor and outdoor lounge, community garden plus pet and car wash stations! This is all in the heart of New Westminster. Directly beside Sapperton skytrain, Royal Columbian Hospital, walking distance from schools, groceries and shopping.