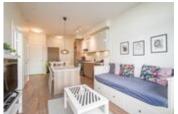

## Description

THE COLUMBIA in the Brewery District! Fantastic layout, 1 bedroom with 540sqft of living space and 204 sqft patio with direct access from the living room, ideal for BBQ's and entertaining. This unit features quality finishes with GAS range, quartz countertops, stainless steel appliances and beautiful laminate flooring! Unit includes large windows with tons of natural light! A walk through closet with ensuite bathroom, massive 11,000+ sqft of amenities with a gym, sauna/steam room, yoga studio, even a squash court, indoor and outdoor lounge, community garden plus pet and car wash stations! This is all in the heart of New Westminster. Directly beside Sapperton skytrain, Royal Columbian Hospital, walking distance from schools, groceries and shopping.