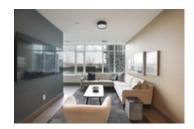

## Description

THE COLUMBIA in the Brewery District! Fantastic layout, 1 bedroom with 540sqft of living space and 204 sqft patio with direct access from the living room, ideal for BBQ's and entertaining. This unit features quality finishes with GAS range, quartz countertops, stainless steel appliances and beautiful laminate flooring! Unit includes large windows with tons of natural light! A walk through closet with ensuite bathroom, massive 11,000+ sqft of amenities with a gym, sauna/steam room, yoga studio, even a squash court, indoor and outdoor lounge, community garden plus pet and car wash stations! This is all in the heart of New Westminster. Directly beside Sapperton skytrain, Royal Columbian Hospital, walking distance from schools, groceries and shopping.