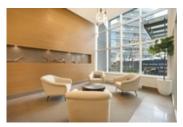

## Description

THE COLUMBIA in the Brewery District! Fantastic layout, 1 bedroom with 540sqft of living space and 204 sqft patio with direct access from the living room, ideal for BBQ's and entertaining. This unit features quality finishes with GAS range, quartz countertops, stainless steel appliances and beautiful laminate flooring! Unit includes large windows with tons of natural light! A walk through closet with ensuite bathroom, massive 11,000+ sqft of amenities with a gym, sauna/steam room, yoga studio, even a squash court, indoor and outdoor lounge, community garden plus pet and car wash stations! This is all in the heart of New Westminster. Directly beside Sapperton skytrain, Royal Columbian Hospital, walking distance from schools, groceries and shopping.