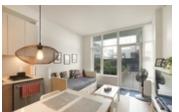

## Description

THE COLUMBIA in the Brewery District! Fantastic layout, 1 bedroom with 540sqft of living space and 204 sqft patio with direct access from the living room, ideal for BBQ's and entertaining. This unit features quality finishes with GAS range, quartz countertops, stainless steel appliances and beautiful laminate flooring! Unit includes large windows with tons of natural light! A walk through closet with ensuite bathroom, massive 11,000+ sqft of amenities with a gym, sauna/steam room, yoga studio, even a squash court, indoor and outdoor lounge, community garden plus pet and car wash stations! This is all in the heart of New Westminster. Directly beside Sapperton skytrain, Royal Columbian Hospital, walking distance from schools, groceries and shopping.