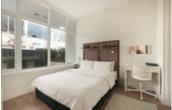

## Description

THE COLUMBIA in the Brewery District! Fantastic layout, 1 bedroom with 540sqft of living space and 204 sqft patio with direct access from the living room, ideal for BBQ's and entertaining. This unit features quality finishes with GAS range, quartz countertops, stainless steel appliances and beautiful laminate flooring! Unit includes large windows with tons of natural light! A walk through closet with ensuite bathroom, massive 11,000+ sqft of amenities with a gym, sauna/steam room, yoga studio, even a squash court, indoor and outdoor lounge, community garden plus pet and car wash stations! This is all in the heart of New Westminster. Directly beside Sapperton skytrain, Royal Columbian Hospital, walking distance from schools, groceries and shopping.