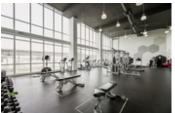

## Description

THE COLUMBIA in the Brewery District! Fantastic layout, 1 bedroom with 540sqft of living space and 204 sqft patio with direct access from the living room, ideal for BBQ's and entertaining. This unit features quality finishes with GAS range, quartz countertops, stainless steel appliances and beautiful laminate flooring! Unit includes large windows with tons of natural light! A walk through closet with ensuite bathroom, massive 11,000+ sqft of amenities with a gym, sauna/steam room, yoga studio, even a squash court, indoor and outdoor lounge, community garden plus pet and car wash stations! This is all in the heart of New Westminster. Directly beside Sapperton skytrain, Royal Columbian Hospital, walking distance from schools, groceries and shopping.