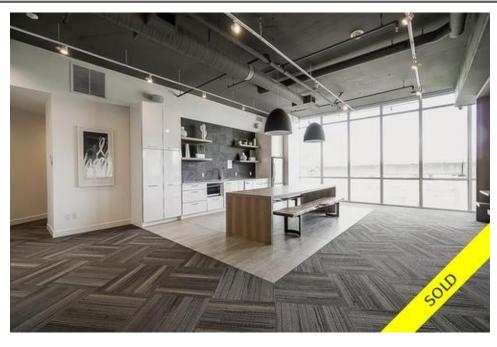

## Description

THE COLUMBIA in the Brewery District! Fantastic layout, 1 bedroom with 540sqft of living space and 204 sqft patio with direct access from the living room, ideal for BBQ's and entertaining. This unit features quality finishes with GAS range, quartz countertops, stainless steel appliances and beautiful laminate flooring! Unit includes large windows with tons of natural light! A walk through closet with ensuite bathroom, massive 11,000+ sqft of amenities with a gym, sauna/steam room, yoga studio, even a squash court, indoor and outdoor lounge, community garden plus pet and car wash stations! This is all in the heart of New Westminster. Directly beside Sapperton skytrain, Royal Columbian Hospital, walking distance from schools, groceries and shopping.