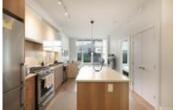

## Description

THE COLUMBIA in the Brewery District! Fantastic layout, 1 bedroom with 540sqft of living space and 204 sqft patio with direct access from the living room, ideal for BBQ's and entertaining. This unit features quality finishes with GAS range, quartz countertops, stainless steel appliances and beautiful laminate flooring! Unit includes large windows with tons of natural light! A walk through closet with ensuite bathroom, massive 11,000+ sqft of amenities with a gym, sauna/steam room, yoga studio, even a squash court, indoor and outdoor lounge, community garden plus pet and car wash stations! This is all in the heart of New Westminster. Directly beside Sapperton skytrain, Royal Columbian Hospital, walking distance from schools, groceries and shopping.