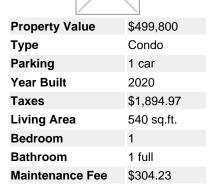

Behroyan & Associates Real Estate

Services Ltd.

Phone:

1495 Clyde Avenue

Mobile: 604-716-0005

West Vancouver, BC

Fax: 604-281-3343

V7T 1E9

Email: naz@behroyan.ca

106 258 Nelson's Court, The Columbia at Brewery District, New Westminster, BC, V3L 0J9, Canada

MLS®# R2768821

Image not found or type unknown





## Description

THE COLUMBIA in the Brewery District! Fantastic layout, 1 bedroom with 540sqft of living space and 204 sqft patio with direct access from the living room, ideal for BBQ's and entertaining. This unit features quality finishes with GAS range, quartz countertops, stainless steel appliances and beautiful laminate flooring! Unit includes large windows with tons of natural light! A walk through closet with ensuite bathroom, massive 11,000+ sqft of amenities with a gym, sauna/steam room, yoga studio, even a squash court, indoor and outdoor lounge, community garden plus pet and car wash stations! This is all in the heart of New Westminster. Directly beside Sapperton skytrain, Royal Columbian Hospital, walking distance from schools, groceries and shopping.