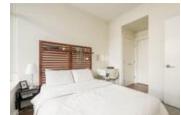

## Description

THE COLUMBIA in the Brewery District! Fantastic layout, 1 bedroom with 540sqft of living space and 204 sqft patio with direct access from the living room, ideal for BBQ's and entertaining. This unit features quality finishes with GAS range, quartz countertops, stainless steel appliances and beautiful laminate flooring! Unit includes large windows with tons of natural light! A walk through closet with ensuite bathroom, massive 11,000+ sqft of amenities with a gym, sauna/steam room, yoga studio, even a squash court, indoor and outdoor lounge, community garden plus pet and car wash stations! This is all in the heart of New Westminster. Directly beside Sapperton skytrain, Royal Columbian Hospital, walking distance from schools, groceries and shopping.