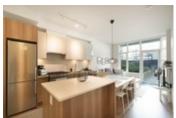

## Description

THE COLUMBIA in the Brewery District! Fantastic layout, 1 bedroom with 540sqft of living space and 204 sqft patio with direct access from the living room, ideal for BBQ's and entertaining. This unit features quality finishes with GAS range, quartz countertops, stainless steel appliances and beautiful laminate flooring! Unit includes large windows with tons of natural light! A walk through closet with ensuite bathroom, massive 11,000+ sqft of amenities with a gym, sauna/steam room, yoga studio, even a squash court, indoor and outdoor lounge, community garden plus pet and car wash stations! This is all in the heart of New Westminster. Directly beside Sapperton skytrain, Royal Columbian Hospital, walking distance from schools, groceries and shopping.