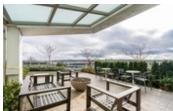

## Description

THE COLUMBIA in the Brewery District! Fantastic layout, 1 bedroom with 540sqft of living space and 204 sqft patio with direct access from the living room, ideal for BBQ's and entertaining. This unit features quality finishes with GAS range, quartz countertops, stainless steel appliances and beautiful laminate flooring! Unit includes large windows with tons of natural light! A walk through closet with ensuite bathroom, massive 11,000+ sqft of amenities with a gym, sauna/steam room, yoga studio, even a squash court, indoor and outdoor lounge, community garden plus pet and car wash stations! This is all in the heart of New Westminster. Directly beside Sapperton skytrain, Royal Columbian Hospital, walking distance from schools, groceries and shopping.