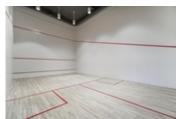

## Description

THE COLUMBIA in the Brewery District! Fantastic layout, 1 bedroom with 540sqft of living space and 204 sqft patio with direct access from the living room, ideal for BBQ's and entertaining. This unit features quality finishes with GAS range, quartz countertops, stainless steel appliances and beautiful laminate flooring! Unit includes large windows with tons of natural light! A walk through closet with ensuite bathroom, massive 11,000+ sqft of amenities with a gym, sauna/steam room, yoga studio, even a squash court, indoor and outdoor lounge, community garden plus pet and car wash stations! This is all in the heart of New Westminster. Directly beside Sapperton skytrain, Royal Columbian Hospital, walking distance from schools, groceries and shopping.