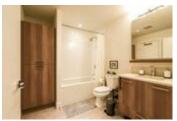

## Description

THE COLUMBIA in the Brewery District! Fantastic layout, 1 bedroom with 540sqft of living space and 204 sqft patio with direct access from the living room, ideal for BBQ's and entertaining. This unit features quality finishes with GAS range, quartz countertops, stainless steel appliances and beautiful laminate flooring! Unit includes large windows with tons of natural light! A walk through closet with ensuite bathroom, massive 11,000+ sqft of amenities with a gym, sauna/steam room, yoga studio, even a squash court, indoor and outdoor lounge, community garden plus pet and car wash stations! This is all in the heart of New Westminster. Directly beside Sapperton skytrain, Royal Columbian Hospital, walking distance from schools, groceries and shopping.