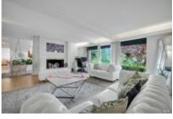

## 1380 Burnside Road, West Vancouver, BC, V7S 2P5, Canada

| Property Value | \$4,188,000       |
|----------------|-------------------|
| Туре           | House             |
| Basement       | Fully Finished    |
| Parking        | Carport; multiple |
| Year Built     | 1967              |
| Taxes          | \$13,758.84       |
| Living Area    | 3,086 sq.ft.      |
| Lot Frontage   | 96 ft             |
| Lot Depth      | 159.60 ft         |
| Lot Size Area  | 15,165 sq.ft.     |
| Bedrooms       | 4                 |
| Bathrooms      | 4 full            |

## Description

Location, Location, Location. This south facing rectangular shape lot has great views of Downtown, Stanley Park, Lion's Gate Bridge and the ocean. It is located in the sought after Chartwell area as well as being close to Hollyburn Country Club, Capilano Country Club, Park Royal Shopping Centre and Cypress Ski Hill. Mulgrave Private School and Collingwood Private School are nearby in addition to the top school catchment schools: Chartwell Elementary and Sentinel Secondary.