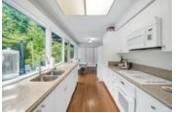

## 1380 Burnside Road, West Vancouver, BC, V7S 2P5, Canada

| Property Value | \$4,188,000       |
|----------------|-------------------|
| Туре           | House             |
| Basement       | Fully Finished    |
| Parking        | Carport; multiple |
| Year Built     | 1967              |
| Taxes          | \$13,758.84       |
| Living Area    | 3,086 sq.ft.      |
| Lot Frontage   | 96 ft             |
| Lot Depth      | 159.60 ft         |
| Lot Size Area  | 15,165 sq.ft.     |
| Bedrooms       | 4                 |
| Bathrooms      | 4 full            |

## Description

Location, Location, Location. This south facing rectangular shape lot has great views of Downtown, Stanley Park, Lion's Gate Bridge and the ocean. It is located in the sought after Chartwell area as well as being close to Hollyburn Country Club, Capilano Country Club, Park Royal Shopping Centre and Cypress Ski Hill. Mulgrave Private School and Collingwood Private School are nearby in addition to the top school catchment schools: Chartwell Elementary and Sentinel Secondary.