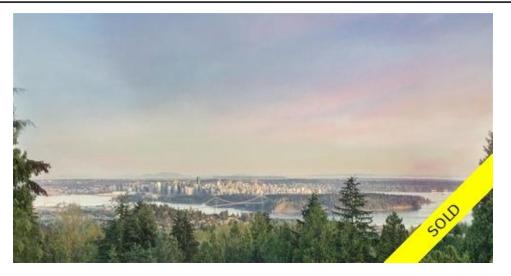

## Description

Location, Location, Location. This south facing rectangular shape lot has great views of Downtown, Stanley Park, Lion's Gate Bridge and the ocean. It is located in the sought after Chartwell area as well as being close to Hollyburn Country Club, Capilano Country Club, Park Royal Shopping Centre and Cypress Ski Hill. Mulgrave Private School and Collingwood Private School are nearby in addition to the top school catchment schools: Chartwell Elementary and Sentinel Secondary.