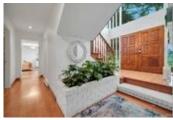

## 1380 Burnside Road, West Vancouver, BC, V7S 2P5, Canada

| Property Value | \$4,188,000       |
|----------------|-------------------|
| Туре           | House             |
| Basement       | Fully Finished    |
| Parking        | Carport; multiple |
| Year Built     | 1967              |
| Taxes          | \$13,758.84       |
| Living Area    | 3,086 sq.ft.      |
| Lot Frontage   | 96 ft             |
| Lot Depth      | 159.60 ft         |
| Lot Size Area  | 15,165 sq.ft.     |
| Bedrooms       | 4                 |
| Bathrooms      | 4 full            |

## Description

Location, Location, Location. This south facing rectangular shape lot has great views of Downtown, Stanley Park, Lion's Gate Bridge and the ocean. It is located in the sought after Chartwell area as well as being close to Hollyburn Country Club, Capilano Country Club, Park Royal Shopping Centre and Cypress Ski Hill. Mulgrave Private School and Collingwood Private School are nearby in addition to the top school catchment schools: Chartwell Elementary and Sentinel Secondary.