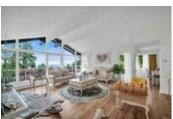

## 1380 Burnside Road, West Vancouver, BC, V7S 2P5, Canada

| Property Value | \$4,188,000       |
|----------------|-------------------|
| Туре           | House             |
| Basement       | Fully Finished    |
| Parking        | Carport; multiple |
| Year Built     | 1967              |
| Taxes          | \$13,758.84       |
| Living Area    | 3,086 sq.ft.      |
| Lot Frontage   | 96 ft             |
| Lot Depth      | 159.60 ft         |
| Lot Size Area  | 15,165 sq.ft.     |
| Bedrooms       | 4                 |
| Bathrooms      | 4 full            |

## Description

Location, Location, Location. This south facing rectangular shape lot has great views of Downtown, Stanley Park, Lion's Gate Bridge and the ocean. It is located in the sought after Chartwell area as well as being close to Hollyburn Country Club, Capilano Country Club, Park Royal Shopping Centre and Cypress Ski Hill. Mulgrave Private School and Collingwood Private School are nearby in addition to the top school catchment schools: Chartwell Elementary and Sentinel Secondary.