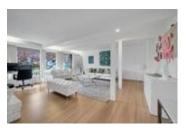

## 1380 Burnside Road, West Vancouver, BC, V7S 2P5, Canada

| Property Value | \$4,188,000       |
|----------------|-------------------|
| Туре           | House             |
| Basement       | Fully Finished    |
| Parking        | Carport; multiple |
| Year Built     | 1967              |
| Taxes          | \$13,758.84       |
| Living Area    | 3,086 sq.ft.      |
| Lot Frontage   | 96 ft             |
| Lot Depth      | 159.60 ft         |
| Lot Size Area  | 15,165 sq.ft.     |
| Bedrooms       | 4                 |
| Bathrooms      | 4 full            |

## Description

Location, Location, Location. This south facing rectangular shape lot has great views of Downtown, Stanley Park, Lion's Gate Bridge and the ocean. It is located in the sought after Chartwell area as well as being close to Hollyburn Country Club, Capilano Country Club, Park Royal Shopping Centre and Cypress Ski Hill. Mulgrave Private School and Collingwood Private School are nearby in addition to the top school catchment schools: Chartwell Elementary and Sentinel Secondary.