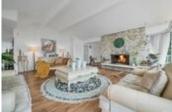

## 1380 Burnside Road, West Vancouver, BC, V7S 2P5, Canada

| Property Value | \$4,188,000       |
|----------------|-------------------|
| Туре           | House             |
| Basement       | Fully Finished    |
| Parking        | Carport; multiple |
| Year Built     | 1967              |
| Taxes          | \$13,758.84       |
| Living Area    | 3,086 sq.ft.      |
| Lot Frontage   | 96 ft             |
| Lot Depth      | 159.60 ft         |
| Lot Size Area  | 15,165 sq.ft.     |
| Bedrooms       | 4                 |
| Bathrooms      | 4 full            |

## Description

Location, Location, Location. This south facing rectangular shape lot has great views of Downtown, Stanley Park, Lion's Gate Bridge and the ocean. It is located in the sought after Chartwell area as well as being close to Hollyburn Country Club, Capilano Country Club, Park Royal Shopping Centre and Cypress Ski Hill. Mulgrave Private School and Collingwood Private School are nearby in addition to the top school catchment schools: Chartwell Elementary and Sentinel Secondary.