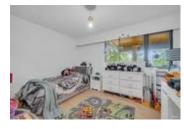

## 1380 Burnside Road, West Vancouver, BC, V7S 2P5, Canada

| Property Value | \$4,188,000       |
|----------------|-------------------|
| Туре           | House             |
| Basement       | Fully Finished    |
| Parking        | Carport; multiple |
| Year Built     | 1967              |
| Taxes          | \$13,758.84       |
| Living Area    | 3,086 sq.ft.      |
| Lot Frontage   | 96 ft             |
| Lot Depth      | 159.60 ft         |
| Lot Size Area  | 15,165 sq.ft.     |
| Bedrooms       | 4                 |
| Bathrooms      | 4 full            |

## Description

Location, Location, Location. This south facing rectangular shape lot has great views of Downtown, Stanley Park, Lion's Gate Bridge and the ocean. It is located in the sought after Chartwell area as well as being close to Hollyburn Country Club, Capilano Country Club, Park Royal Shopping Centre and Cypress Ski Hill. Mulgrave Private School and Collingwood Private School are nearby in addition to the top school catchment schools: Chartwell Elementary and Sentinel Secondary.