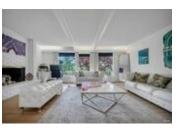

## 1380 Burnside Road, West Vancouver, BC, V7S 2P5, Canada

| Property Value | \$4,188,000       |
|----------------|-------------------|
| Туре           | House             |
| Basement       | Fully Finished    |
| Parking        | Carport; multiple |
| Year Built     | 1967              |
| Taxes          | \$13,758.84       |
| Living Area    | 3,086 sq.ft.      |
| Lot Frontage   | 96 ft             |
| Lot Depth      | 159.60 ft         |
| Lot Size Area  | 15,165 sq.ft.     |
| Bedrooms       | 4                 |
| Bathrooms      | 4 full            |

## Description

Location, Location, Location. This south facing rectangular shape lot has great views of Downtown, Stanley Park, Lion's Gate Bridge and the ocean. It is located in the sought after Chartwell area as well as being close to Hollyburn Country Club, Capilano Country Club, Park Royal Shopping Centre and Cypress Ski Hill. Mulgrave Private School and Collingwood Private School are nearby in addition to the top school catchment schools: Chartwell Elementary and Sentinel Secondary.