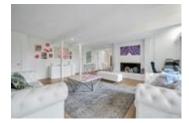

## 1380 Burnside Road, West Vancouver, BC, V7S 2P5, Canada

| Property Value | \$4,188,000       |
|----------------|-------------------|
| Туре           | House             |
| Basement       | Fully Finished    |
| Parking        | Carport; multiple |
| Year Built     | 1967              |
| Taxes          | \$13,758.84       |
| Living Area    | 3,086 sq.ft.      |
| Lot Frontage   | 96 ft             |
| Lot Depth      | 159.60 ft         |
| Lot Size Area  | 15,165 sq.ft.     |
| Bedrooms       | 4                 |
| Bathrooms      | 4 full            |

## Description

Location, Location, Location. This south facing rectangular shape lot has great views of Downtown, Stanley Park, Lion's Gate Bridge and the ocean. It is located in the sought after Chartwell area as well as being close to Hollyburn Country Club, Capilano Country Club, Park Royal Shopping Centre and Cypress Ski Hill. Mulgrave Private School and Collingwood Private School are nearby in addition to the top school catchment schools: Chartwell Elementary and Sentinel Secondary.