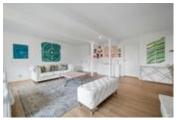

## 1380 Burnside Road, West Vancouver, BC, V7S 2P5, Canada

| Property Value | \$4,188,000       |
|----------------|-------------------|
| Туре           | House             |
| Basement       | Fully Finished    |
| Parking        | Carport; multiple |
| Year Built     | 1967              |
| Taxes          | \$13,758.84       |
| Living Area    | 3,086 sq.ft.      |
| Lot Frontage   | 96 ft             |
| Lot Depth      | 159.60 ft         |
| Lot Size Area  | 15,165 sq.ft.     |
| Bedrooms       | 4                 |
| Bathrooms      | 4 full            |

## Description

Location, Location, Location. This south facing rectangular shape lot has great views of Downtown, Stanley Park, Lion's Gate Bridge and the ocean. It is located in the sought after Chartwell area as well as being close to Hollyburn Country Club, Capilano Country Club, Park Royal Shopping Centre and Cypress Ski Hill. Mulgrave Private School and Collingwood Private School are nearby in addition to the top school catchment schools: Chartwell Elementary and Sentinel Secondary.