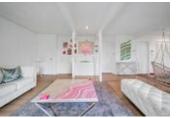

## 1380 Burnside Road, West Vancouver, BC, V7S 2P5, Canada

| Property Value | \$4,188,000       |
|----------------|-------------------|
| Туре           | House             |
| Basement       | Fully Finished    |
| Parking        | Carport; multiple |
| Year Built     | 1967              |
| Taxes          | \$13,758.84       |
| Living Area    | 3,086 sq.ft.      |
| Lot Frontage   | 96 ft             |
| Lot Depth      | 159.60 ft         |
| Lot Size Area  | 15,165 sq.ft.     |
| Bedrooms       | 4                 |
| Bathrooms      | 4 full            |

## Description

Location, Location, Location. This south facing rectangular shape lot has great views of Downtown, Stanley Park, Lion's Gate Bridge and the ocean. It is located in the sought after Chartwell area as well as being close to Hollyburn Country Club, Capilano Country Club, Park Royal Shopping Centre and Cypress Ski Hill. Mulgrave Private School and Collingwood Private School are nearby in addition to the top school catchment schools: Chartwell Elementary and Sentinel Secondary.