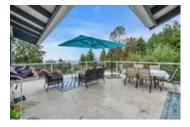

## 1380 Burnside Road, West Vancouver, BC, V7S 2P5, Canada

| Property Value | \$4,188,000       |
|----------------|-------------------|
| Туре           | House             |
| Basement       | Fully Finished    |
| Parking        | Carport; multiple |
| Year Built     | 1967              |
| Taxes          | \$13,758.84       |
| Living Area    | 3,086 sq.ft.      |
| Lot Frontage   | 96 ft             |
| Lot Depth      | 159.60 ft         |
| Lot Size Area  | 15,165 sq.ft.     |
| Bedrooms       | 4                 |
| Bathrooms      | 4 full            |

## Description

Location, Location, Location. This south facing rectangular shape lot has great views of Downtown, Stanley Park, Lion's Gate Bridge and the ocean. It is located in the sought after Chartwell area as well as being close to Hollyburn Country Club, Capilano Country Club, Park Royal Shopping Centre and Cypress Ski Hill. Mulgrave Private School and Collingwood Private School are nearby in addition to the top school catchment schools: Chartwell Elementary and Sentinel Secondary.