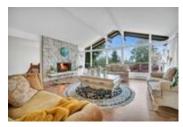

## 1380 Burnside Road, West Vancouver, BC, V7S 2P5, Canada

| Property Value | \$4,188,000       |
|----------------|-------------------|
| Туре           | House             |
| Basement       | Fully Finished    |
| Parking        | Carport; multiple |
| Year Built     | 1967              |
| Taxes          | \$13,758.84       |
| Living Area    | 3,086 sq.ft.      |
| Lot Frontage   | 96 ft             |
| Lot Depth      | 159.60 ft         |
| Lot Size Area  | 15,165 sq.ft.     |
| Bedrooms       | 4                 |
| Bathrooms      | 4 full            |

## Description

Location, Location, Location. This south facing rectangular shape lot has great views of Downtown, Stanley Park, Lion's Gate Bridge and the ocean. It is located in the sought after Chartwell area as well as being close to Hollyburn Country Club, Capilano Country Club, Park Royal Shopping Centre and Cypress Ski Hill. Mulgrave Private School and Collingwood Private School are nearby in addition to the top school catchment schools: Chartwell Elementary and Sentinel Secondary.