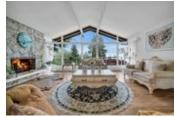

## 1380 Burnside Road, West Vancouver, BC, V7S 2P5, Canada

| Property Value | \$4,188,000       |
|----------------|-------------------|
| Туре           | House             |
| Basement       | Fully Finished    |
| Parking        | Carport; multiple |
| Year Built     | 1967              |
| Taxes          | \$13,758.84       |
| Living Area    | 3,086 sq.ft.      |
| Lot Frontage   | 96 ft             |
| Lot Depth      | 159.60 ft         |
| Lot Size Area  | 15,165 sq.ft.     |
| Bedrooms       | 4                 |
| Bathrooms      | 4 full            |

## Description

Location, Location, Location. This south facing rectangular shape lot has great views of Downtown, Stanley Park, Lion's Gate Bridge and the ocean. It is located in the sought after Chartwell area as well as being close to Hollyburn Country Club, Capilano Country Club, Park Royal Shopping Centre and Cypress Ski Hill. Mulgrave Private School and Collingwood Private School are nearby in addition to the top school catchment schools: Chartwell Elementary and Sentinel Secondary.