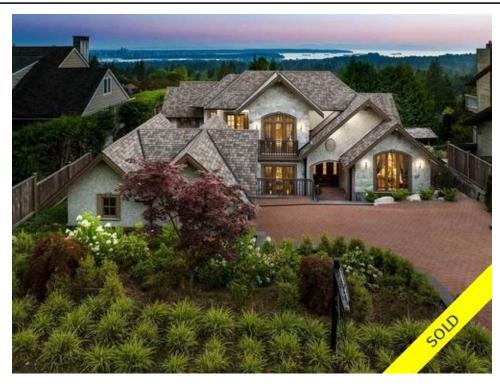

## 651 Alpine Court, North Vancouver, BC, V7R 2L7, Canada

MLS®# R2805553

4 Cars; 2 Covered **Parking Year Built** 2020 **Taxes** 12054.02 5,363 sq.ft. **Living Area** 

Type

Lot Frontage 65 ft 116 ft Lot Depth **Lot Size Area** 7,540 sq.ft. **Bedrooms** 6

## Description

Discover an architectural marvel crafted by Marque Thompson. Nestled in the Canyon Heights neighborhood, this stunning residence boasts 6 bedrooms, 8 bathrooms, and over 4,700sqft of luxurious living space. Impeccable design blends stone and wood accents, the 7,540sqft property exudes timeless elegance. Step inside to a spacious interior, featuring a living room, dining area, and cozy sitting space, perfectly suited for relaxation and entertainment. The upscale kitchen is equipped with top-of-the-line appliances, exquisite cabinets, and an oversized eating area - an ideal setting for both everyday living and hosting guests. The master suite provides breathtaking city and water views. Enjoy a private yard and proximity to top schools, boutiques, and restaurants.