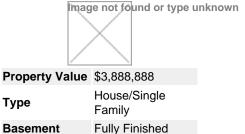

## 651 Alpine Court, North Vancouver, BC, V7R 2L7, Canada

MLS®# R2805553

4 Cars; 2 Covered **Parking Year Built** 2020 **Taxes** 12054.02 5,363 sq.ft. **Living Area** 

Type

Lot Frontage 65 ft 116 ft Lot Depth **Lot Size Area** 7,540 sq.ft. **Bedrooms** 6