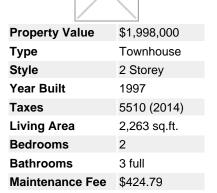

## 2408 Binning Lane, West Vancouver, BC, V7S 3H5, Canada

MLS®# V1112801

Image not found or type unknown

## Description

This charming townhome is located in a cul-de-sac in the Panorama Village. One step through the front door and you're captured by the ample amount of natural light, open floor plan concept and high ceilings. This home south facing featuring wall to wall windows, a balcony on each level with all rooms looking over the spectacular views of the city and harbor. The kitchen has a built in stove, oven, dishwasher and microwave and features granite counter tops. The large master features 2 walkin closets. Both bedrooms have a large ensuites with his and her sinks and an enormous soaker tub. This beautiful home is steps away from the Salmon house restaurant, centrally located near Cypress mtn, rec center and shopping.