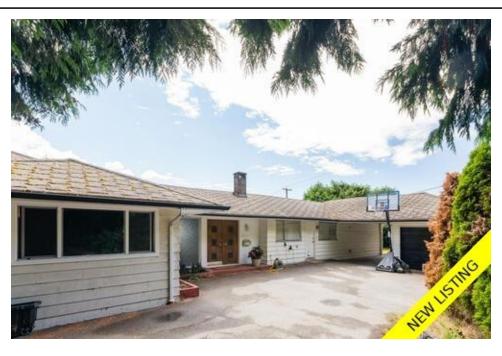

## 2190 SHAFTON PLACE, West Vancouver, BC, V7V 3B1, Canada

MLS®# R2859527

| <b>Property Value</b> | \$3,998,000         |
|-----------------------|---------------------|
| Туре                  | House/Single Family |
| Parking               | Carport; Single     |
| Year Built            | 1956                |
| Taxes                 | 9190.86             |
| Living Area           | 1,764 sq.ft.        |
| Lot Frontage          | 120 ft              |
| Lot Depth             | 120 ft              |
| Lot Size Area         | 14,640 sq.ft.       |
| Bedrooms              | 4                   |
| Bathrooms             | 2 full & 2 half     |

## Description

Come and witness the breathtaking scenery! Behold, an exquisite ranch-style abode boasting a million-dollar view. Situated on a generous 14,640 square foot lot, this residence offers sweeping vistas from the Lions Gate Bridge all the way to UBC. Recently renovated, the house showcases fresh flooring and upgraded bathroom fixtures. Currently tenanted, this property presents an excellent opportunity for investment or construction. Don't miss out on the chance to explore its wonders firsthand.