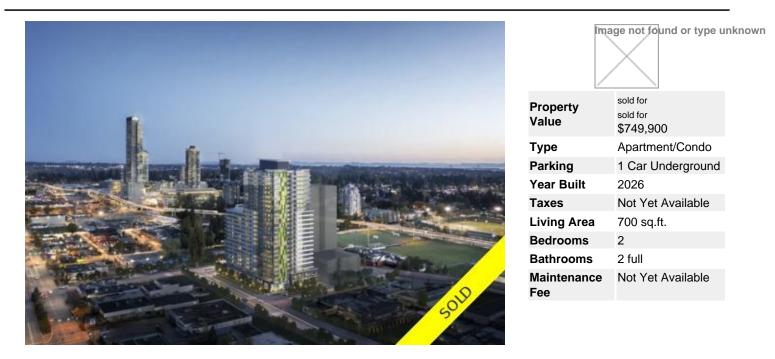

## 2004 13532 106 Avenue, Lucent , Surrey, BC, V3T 2E2, Canada

## Description

Lucent is located in the Central City area as it is located between Gateway Station and Surrey Central Station. It is situated across from Whalley Athletic Park. The amenities in the area include restaurants, offices, recreation centers, shopping centers, and educational institutions. The building will come with integrated smart building technology by 1VALET as well as smart home integration. All units will come with the Smart Home Package. Kitchen Floor: Laminate, Kitchen Counter: Quartz, Entry Floor: Laminate, Living Area Floor: Laminate, Bedroom Floor: Laminate, Main Bathroom Floor: Tile, Main Bathroom Counter: Quartz, Ensuite Bathroom Floor: Tile, Ensuite Bathroom Counter: Quartz, Cabinets: Laminate, Appliance Finish: Integrated, Fridge: Bottom Freezer, Stove: Gas, Brands: Fisher & Paykel, Panasonic, Fulgor, Faber, Heating Source: Electric, AC: Central