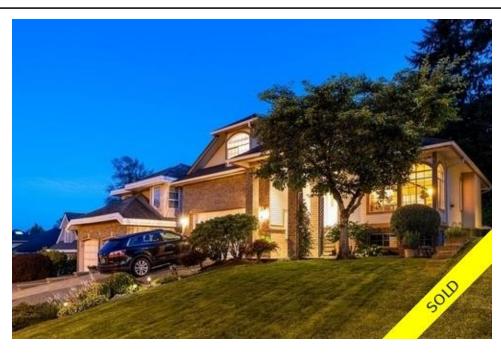

## 23675 Tamarack Lane, Maple Ridge, BC, V2W 1B4, Canada

MLS®# R2798779

| <b>Property Value</b> | \$1,399,000            |
|-----------------------|------------------------|
| Туре                  | House/Single<br>Family |
| Basement              | Full                   |
| Parking               | 4 Cars; 2 Covered      |
| Year Built            | 1992                   |
| Taxes                 | 6467.33                |
| Living Area           | 2,974 sq.ft.           |
| Lot Frontage          | 49.90 ft               |
| Lot Depth             | 196 ft                 |
| Lot Size Area         | 9,258 sq.ft.           |
| Bedrooms              | 6                      |
| Bathrooms             | 3 full & 1 half        |

## Description

Welcome to this amazing 6 bedroom and 3.5 bathroom family home in this quiet sought-after neighborhood in Maple Ridge! Lovingly cared for and meticulously maintained, this house with wonderful curb appeal will surely impress! Enter into the grand foyer with the original hardwood flooring and extra high ceilings as you walk into the elegant kitchen with all newer appliances. The sunken family room overlooks your fabulous backyard! 4 bedrooms up and a 2 bedroom in-law suite downstairs with separate entrance! The beautiful backyard is adorned with gorgeous landscaping with large deck and the perfect gazebo -framed by magnificent trees for a truly private outdoor oasis! Recent upgrades include; new furnace with A/C, newer appliances, renovated washrooms, fully renovated suite, new fence and drainage in the backyard!