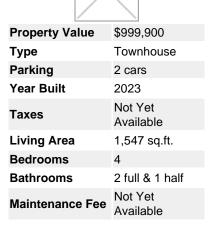

## Description

Introducing Emerge: Where Community and Convenience Converge!

Discover Emerge, an exclusive townhouse enclave brought to you by Essence Properties, nestled at 20134 81A Avenue in the vibrant Langley Township. Unveiled in 2023, Emerge presents a limited collection of 19 meticulously designed townhomes.