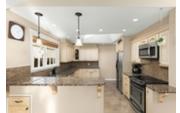

## Description

Step into this inviting 3 bedroom, 2 bathroom ranch-style home nestled on a spacious 4,004 square foot lot. Meticulously renovated in 2012, this residence showcases meticulous attention to detail that bathes the entire home in natural light, creating an inviting and open living space. Throughout its generous 1,240 square feet, you'll discover stunning and luxurious hardwood floors that infuse each room with a warm and welcoming ambiance.