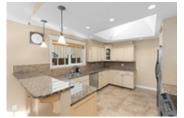

## Description

Step into this inviting 3 bedroom, 2 bathroom ranch-style home nestled on a spacious 4,004 square foot lot. Meticulously renovated in 2012, this residence showcases meticulous attention to detail that bathes the entire home in natural light, creating an inviting and open living space. Throughout its generous 1,240 square feet, you'll discover stunning and luxurious hardwood floors that infuse each room with a warm and welcoming ambiance.