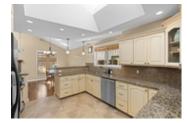

## Description

Step into this inviting 3 bedroom, 2 bathroom ranch-style home nestled on a spacious 4,004 square foot lot. Meticulously renovated in 2012, this residence showcases meticulous attention to detail that bathes the entire home in natural light, creating an inviting and open living space. Throughout its generous 1,240 square feet, you'll discover stunning and luxurious hardwood floors that infuse each room with a warm and welcoming ambiance.