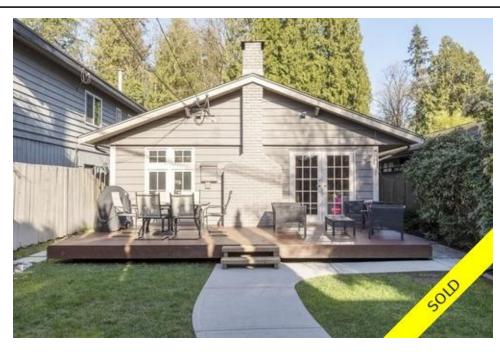

## Description

Step into this inviting 3 bedroom, 2 bathroom ranch-style home nestled on a spacious 4,004 square foot lot. Meticulously renovated in 2012, this residence showcases meticulous attention to detail that bathes the entire home in natural light, creating an inviting and open living space. Throughout its generous 1,240 square feet, you'll discover stunning and luxurious hardwood floors that infuse each room with a warm and welcoming ambiance.

Relish in the 2 spacious bedrooms and 2 beautifully appointed bathrooms, including the expansive primary bathroom complete with a luxurious soaker tub and a convenient stand-up shower for your relaxation and convenience. Your peace of mind and tranquility are assured by the privacy of a serene lane that minimizes traffic and enhances security.

Furthermore, you'll appreciate the addition of a separate home office, thoughtfully constructed in 2020. This workspace boasts 12 foot ceilings and extra storage, making it the perfect environment for those who embrace the modern work from home lifestyle while enjoying all the comforts of a traditional office setting.