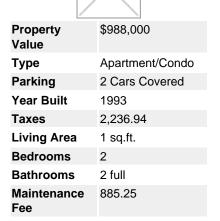

Behroyan & Associates Real Estate

Services Ltd.

Phone:

1495 Clyde Avenue

V7T 1E9

Mobile: 604-716-0005

West Vancouver, BC

Fax: 604-281-3343

Email: naz@behroyan.ca

## 14B 328 TAYLOR WAY, The Westroyal, West Vancouver, BC, V7T 2Y4, Canada

MLS®# R2807451

Image not found or type unknown





## Description

Welcome to your new home at Westroyal, where your dream lifestyle awaits! Congratulations on your purchase! Picture yourself waking up to breathtaking panoramic views of the Lions Gate and the majestic ocean every day. This is your chance to become the master of your own space, turning your dream home into a reality. Enjoy the view from your spacious deck, and inside, you'll find a 2-bedroom + solarium corner home with a fantastic floor plan, ready to accommodate your house-size furniture. The Westroyal offers a host of amenities, including an indoor swimming pool, a soothing hot tub, a fully-equipped fitness center, and a spacious event room. Plus, you're in a prime location, just steps away from the Village at Park Royal, Ambleside, Capilano Golf and Country Club, ski h