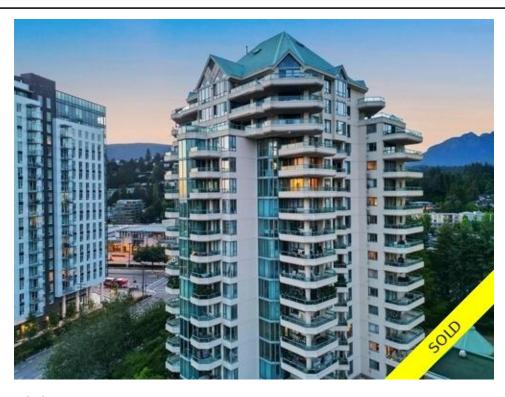

## 14B 328 TAYLOR WAY, The Westroyal, West Vancouver, BC, V7T 2Y4, Canada

MLS®# R2807451

Image not found or type unknown

## Description

Welcome to your new home at Westroyal, where your dream lifestyle awaits! Congratulations on your purchase! Picture yourself waking up to breathtaking panoramic views of the Lions Gate and the majestic ocean every day. This is your chance to become the master of your own space, turning your dream home into a reality. Enjoy the view from your spacious deck, and inside, you'll find a 2-bedroom + solarium corner home with a fantastic floor plan, ready to accommodate your house-size furniture. The Westroyal offers a host of amenities, including an indoor swimming pool, a soothing hot tub, a fully-equipped fitness center, and a spacious event room. Plus, you're in a prime location, just steps away from the Village at Park Royal, Ambleside, Capilano Golf and Country Club, ski hills, and a quick 5-minute drive to downtown Vancouver. This home is your canvas, waiting for your renovation ideas to bring it to life. Don't miss out on this incredible opportunity to create the life you've always dreamed of at Westroyal.