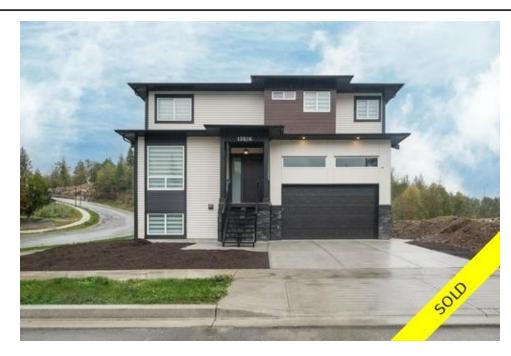

## 13526 FOREMAN DRIVE, Maple Ridge, BC, V4R 2P7, Canada

## MLS®# R2822329

Image not found or type unknown

| /              | $\frown$               |
|----------------|------------------------|
| Property Value | \$1,599,000            |
| Туре           | House/Single<br>Family |
| Basement       | Full                   |
| Parking        | Garage; Double         |
| Year Built     | 2023                   |
| Taxes          | \$2,540.49             |
| Living Area    | 3,840 sq.ft.           |
| Lot Frontage   | 60 ft                  |
| Lot Size Area  | 4,299.00               |
| Bedrooms       | 6                      |
| Bathrooms      | 4 full & 1 half        |
|                |                        |

## Description

A stunning recently constructed home situated in the Silver Ridge West Development boasts 6 bedrooms and 4.5 bathrooms, including a legally designated 2bedroom suite in the basement. The main floor welcomes you with a spacious great room and kitchen, complete with a generously sized pantry. Upstairs, discover 4 bedrooms, 3 bathrooms, and a convenient laundry room. The master bedroom showcases a walk-in closet and an exquisite ensuite bathroom. The basement hosts a recreation room for the main residence and a separate 2-bedroom legal suite with its own laundry and private side entrance. Notable features include white quartz countertops, kitchen cabinets extending to the ceiling, a security system with a monitor in the kitchen, and a garage door opener with a side drive belt and high ceilings.