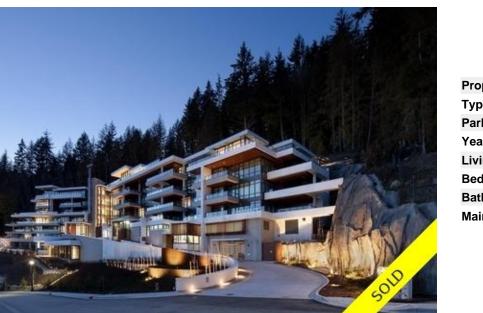

## 504 3101 BURFIELD PLACE, The Courtenay, West Vancouver, BC, V7S 0A9, Canada

MLS®# R2767354

Image not found or type unknown

| Property Value  | \$2,675,000     |
|-----------------|-----------------|
| Туре            | 1/2 Duplex      |
| Parking         | 1 car           |
| Year Built      | 2023            |
| Living Area     | 1,890 sq.ft.    |
| Bedrooms        | 2               |
| Bathrooms       | 2 full & 1 half |
| Maintenance Fee | \$1,248.89      |

## Description

Commanding breathtaking views, Courtenay stands as a boutique 7-story architectural masterpiece, offering expansive terraces to the south and an open-air entrance to the north, creating a seamless connection with nature. This unit offers 1,890 square feet and presents open living spaces complemented by a generously sized covered terrace, perfect for enjoying the panoramic views of the Burrard Inlet. This 2-bedroom, 2.5-bathroom and flex area home has a kitchen equipped with Miele appliances, a quartz waterfall countertop, and custom organizing systems. Conveniently located, Park Royal, Ambleside, Dundarave, and the world-class ski slopes of Cypress Provincial Park are just minutes away. The Mountain Path leading to the future Cypress Village becomes an extension of your backyard, ensuring a harmonious blend of luxury and natural surroundings.