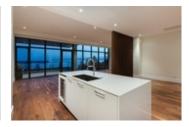

## Description

Commanding breathtaking views, Courtenay stands as a boutique 7-story architectural masterpiece, offering expansive terraces to the south and an open-air entrance to the north, creating a seamless connection with nature. This unit offers 1,890 square feet and presents open living spaces complemented by a generously sized covered terrace, perfect for enjoying the panoramic views of the Burrard Inlet. This 2-bedroom, 2.5-bathroom and flex area home has a kitchen equipped with Miele appliances, a quartz waterfall countertop, and custom organizing systems. Conveniently located, Park Royal, Ambleside, Dundarave, and the world-class ski slopes of Cypress Provincial Park are just minutes away. The Mountain Path leading to the future Cypress Village becomes an extension of your backyard, ensuring a harmonious blend of luxury and natural surroundings.