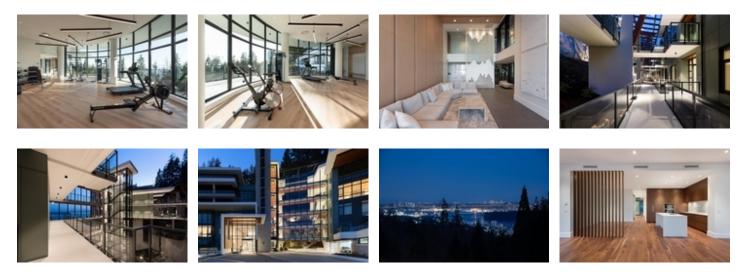

## Description

Commanding breathtaking views, Courtenay stands as a boutique 7-story architectural masterpiece, offering expansive terraces to the south and an open-air entrance to the north, creating a seamless connection with nature. This unit offers 1,890 square feet and presents open living spaces complemented by a generously sized covered terrace, perfect for enjoying the panoramic views of the Burrard Inlet. This 2-bedroom, 2.5-bathroom and flex area home has a kitchen equipped with Miele appliances, a quartz waterfall countertop, and custom organizing systems. Conveniently located, Park Royal, Ambleside, Dundarave, and the world-class ski slopes of Cypress Provincial Park are just minutes away. The Mountain Path leading to the future Cypress Village becomes an extension of your backyard, ensuring a harmonious blend of luxury and natural surroundings.