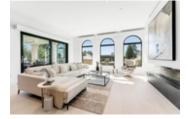

## Description

A custom-designed residence situated in the highly sought-after Dundarave area, just a 5-minute stroll from Dundarave Village, the beach, and a school. This home boasts a classic exterior paired with modern interior design, featuring amenities such as a Creston Smart Home System, radiant heating, air conditioning, HRV, and security cameras. High ceilings and engineered hardwood flooring span three levels, with spacious living and family rooms leading to generously sized covered patios. The open and wok kitchens are equipped with top-notch appliances, including an Italian Slate integrated sink countertop. German standard doors and windows with triple-pane tempered glass ensure a quiet interior. All bathroom walls are adorned with floor-to-ceiling Italian porcelain tiles. The property also includes a high-end fireplace, an office ensuite with patio access, and four bedrooms with ocean and mountain views on the upper level. Additional highlights include a home theatre, recreation room, gym, wet bar, steam room, legal studio, workshop, and a 2-5-10 warranty.