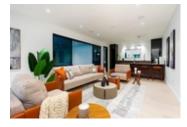

## Description

A custom-designed residence situated in the highly sought-after Dundarave area, just a 5-minute stroll from Dundarave Village, the beach, and a school. This home boasts a classic exterior paired with modern interior design, featuring amenities such as a Creston Smart Home System, radiant heating, air conditioning, HRV, and security cameras. High ceilings and engineered hardwood flooring span three levels, with spacious living and family rooms leading to generously sized covered patios. The open and wok kitchens are equipped with top-notch appliances, including an Italian Slate integrated sink countertop. German standard doors and windows with triple-pane tempered glass ensure a quiet interior. All bathroom walls are adorned with floor-to-ceiling Italian porcelain tiles. The property also includes a high-end fireplace, an office ensuite with patio access, and four bedrooms with ocean and mountain views on the upper level. Additional highlights include a home theatre, recreation room, gym, wet bar, steam room, legal studio, workshop, and a 2-5-10 warranty.