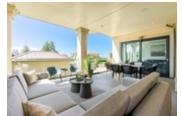

## Description

A custom-designed residence situated in the highly sought-after Dundarave area, just a 5-minute stroll from Dundarave Village, the beach, and a school. This home boasts a classic exterior paired with modern interior design, featuring amenities such as a Creston Smart Home System, radiant heating, air conditioning, HRV, and security cameras. High ceilings and engineered hardwood flooring span three levels, with spacious living and family rooms leading to generously sized covered patios. The open and wok kitchens are equipped with top-notch appliances, including an Italian Slate integrated sink countertop. German standard doors and windows with triple-pane tempered glass ensure a quiet interior. All bathroom walls are adorned with floor-to-ceiling Italian porcelain tiles. The property also includes a high-end fireplace, an office ensuite with patio access, and four bedrooms with ocean and mountain views on the upper level. Additional highlights include a home theatre, recreation room, gym, wet bar, steam room, legal studio, workshop, and a 2-5-10 warranty.