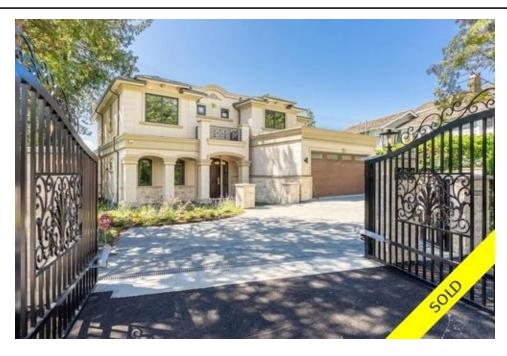

## 2586 MARINE DRIVE, West Vancouver, BC, V7V 1L4, Canada

MLS®# R2823397

mage not found or type unknown

## Description

A custom-designed residence situated in the highly sought-after Dundarave area, just a 5-minute stroll from Dundarave Village, the beach, and a school. This home boasts a classic exterior paired with modern interior design, featuring amenities such as a Creston Smart Home System, radiant heating, air conditioning, HRV, and security cameras. High ceilings and engineered hardwood flooring span three levels, with spacious living and family rooms leading to generously sized covered patios. The open and wok kitchens are equipped with top-notch appliances, including an Italian Slate integrated sink countertop. German standard doors and windows with triple-pane tempered glass ensure a quiet interior. All bathroom walls are adorned with floor-to-ceiling Italian porcelain tiles. The property also includes a high-end fireplace, an office ensuite with patio access, and four bedrooms with ocean and mountain views on the upper level. Additional highlights include a home theatre, recreation room, gym, wet bar, steam room, legal studio, workshop, and a 2-5-10 warranty.