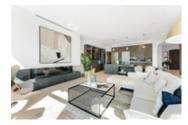

## Description

A custom-designed residence situated in the highly sought-after Dundarave area, just a 5-minute stroll from Dundarave Village, the beach, and a school. This home boasts a classic exterior paired with modern interior design, featuring amenities such as a Creston Smart Home System, radiant heating, air conditioning, HRV, and security cameras. High ceilings and engineered hardwood flooring span three levels, with spacious living and family rooms leading to generously sized covered patios. The open and wok kitchens are equipped with top-notch appliances, including an Italian Slate integrated sink countertop. German standard doors and windows with triple-pane tempered glass ensure a quiet interior. All bathroom walls are adorned with floor-to-ceiling Italian porcelain tiles. The property also includes a high-end fireplace, an office ensuite with patio access, and four bedrooms with ocean and mountain views on the upper level. Additional highlights include a home theatre, recreation room, gym, wet bar, steam room, legal studio, workshop, and a 2-5-10 warranty.