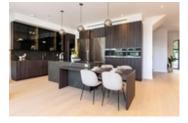

## Description

A custom-designed residence situated in the highly sought-after Dundarave area, just a 5-minute stroll from Dundarave Village, the beach, and a school. This home boasts a classic exterior paired with modern interior design, featuring amenities such as a Creston Smart Home System, radiant heating, air conditioning, HRV, and security cameras. High ceilings and engineered hardwood flooring span three levels, with spacious living and family rooms leading to generously sized covered patios. The open and wok kitchens are equipped with top-notch appliances, including an Italian Slate integrated sink countertop. German standard doors and windows with triple-pane tempered glass ensure a quiet interior. All bathroom walls are adorned with floor-to-ceiling Italian porcelain tiles. The property also includes a high-end fireplace, an office ensuite with patio access, and four bedrooms with ocean and mountain views on the upper level. Additional highlights include a home theatre, recreation room, gym, wet bar, steam room, legal studio, workshop, and a 2-5-10 warranty.