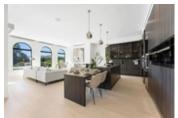

## Description

A custom-designed residence situated in the highly sought-after Dundarave area, just a 5-minute stroll from Dundarave Village, the beach, and a school. This home boasts a classic exterior paired with modern interior design, featuring amenities such as a Creston Smart Home System, radiant heating, air conditioning, HRV, and security cameras. High ceilings and engineered hardwood flooring span three levels, with spacious living and family rooms leading to generously sized covered patios. The open and wok kitchens are equipped with top-notch appliances, including an Italian Slate integrated sink countertop. German standard doors and windows with triple-pane tempered glass ensure a quiet interior. All bathroom walls are adorned with floor-to-ceiling Italian porcelain tiles. The property also includes a high-end fireplace, an office ensuite with patio access, and four bedrooms with ocean and mountain views on the upper level. Additional highlights include a home theatre, recreation room, gym, wet bar, steam room, legal studio, workshop, and a 2-5-10 warranty.