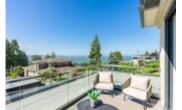

## Description

A custom-designed residence situated in the highly sought-after Dundarave area, just a 5-minute stroll from Dundarave Village, the beach, and a school. This home boasts a classic exterior paired with modern interior design, featuring amenities such as a Creston Smart Home System, radiant heating, air conditioning, HRV, and security cameras. High ceilings and engineered hardwood flooring span three levels, with spacious living and family rooms leading to generously sized covered patios. The open and wok kitchens are equipped with top-notch appliances, including an Italian Slate integrated sink countertop. German standard doors and windows with triple-pane tempered glass ensure a quiet interior. All bathroom walls are adorned with floor-to-ceiling Italian porcelain tiles. The property also includes a high-end fireplace, an office ensuite with patio access, and four bedrooms with ocean and mountain views on the upper level. Additional highlights include a home theatre, recreation room, gym, wet bar, steam room, legal studio, workshop, and a 2-5-10 warranty.