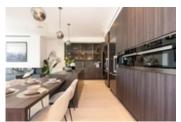

## Description

A custom-designed residence situated in the highly sought-after Dundarave area, just a 5-minute stroll from Dundarave Village, the beach, and a school. This home boasts a classic exterior paired with modern interior design, featuring amenities such as a Creston Smart Home System, radiant heating, air conditioning, HRV, and security cameras. High ceilings and engineered hardwood flooring span three levels, with spacious living and family rooms leading to generously sized covered patios. The open and wok kitchens are equipped with top-notch appliances, including an Italian Slate integrated sink countertop. German standard doors and windows with triple-pane tempered glass ensure a quiet interior. All bathroom walls are adorned with floor-to-ceiling Italian porcelain tiles. The property also includes a high-end fireplace, an office ensuite with patio access, and four bedrooms with ocean and mountain views on the upper level. Additional highlights include a home theatre, recreation room, gym, wet bar, steam room, legal studio, workshop, and a 2-5-10 warranty.