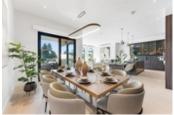

## Description

A custom-designed residence situated in the highly sought-after Dundarave area, just a 5-minute stroll from Dundarave Village, the beach, and a school. This home boasts a classic exterior paired with modern interior design, featuring amenities such as a Creston Smart Home System, radiant heating, air conditioning, HRV, and security cameras. High ceilings and engineered hardwood flooring span three levels, with spacious living and family rooms leading to generously sized covered patios. The open and wok kitchens are equipped with top-notch appliances, including an Italian Slate integrated sink countertop. German standard doors and windows with triple-pane tempered glass ensure a quiet interior. All bathroom walls are adorned with floor-to-ceiling Italian porcelain tiles. The property also includes a high-end fireplace, an office ensuite with patio access, and four bedrooms with ocean and mountain views on the upper level. Additional highlights include a home theatre, recreation room, gym, wet bar, steam room, legal studio, workshop, and a 2-5-10 warranty.