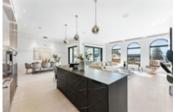

## Description

A custom-designed residence situated in the highly sought-after Dundarave area, just a 5-minute stroll from Dundarave Village, the beach, and a school. This home boasts a classic exterior paired with modern interior design, featuring amenities such as a Creston Smart Home System, radiant heating, air conditioning, HRV, and security cameras. High ceilings and engineered hardwood flooring span three levels, with spacious living and family rooms leading to generously sized covered patios. The open and wok kitchens are equipped with top-notch appliances, including an Italian Slate integrated sink countertop. German standard doors and windows with triple-pane tempered glass ensure a quiet interior. All bathroom walls are adorned with floor-to-ceiling Italian porcelain tiles. The property also includes a high-end fireplace, an office ensuite with patio access, and four bedrooms with ocean and mountain views on the upper level. Additional highlights include a home theatre, recreation room, gym, wet bar, steam room, legal studio, workshop, and a 2-5-10 warranty.