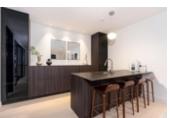

## Description

A custom-designed residence situated in the highly sought-after Dundarave area, just a 5-minute stroll from Dundarave Village, the beach, and a school. This home boasts a classic exterior paired with modern interior design, featuring amenities such as a Creston Smart Home System, radiant heating, air conditioning, HRV, and security cameras. High ceilings and engineered hardwood flooring span three levels, with spacious living and family rooms leading to generously sized covered patios. The open and wok kitchens are equipped with top-notch appliances, including an Italian Slate integrated sink countertop. German standard doors and windows with triple-pane tempered glass ensure a quiet interior. All bathroom walls are adorned with floor-to-ceiling Italian porcelain tiles. The property also includes a high-end fireplace, an office ensuite with patio access, and four bedrooms with ocean and mountain views on the upper level. Additional highlights include a home theatre, recreation room, gym, wet bar, steam room, legal studio, workshop, and a 2-5-10 warranty.