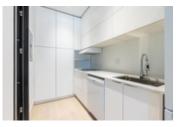

## Description

A custom-designed residence situated in the highly sought-after Dundarave area, just a 5-minute stroll from Dundarave Village, the beach, and a school. This home boasts a classic exterior paired with modern interior design, featuring amenities such as a Creston Smart Home System, radiant heating, air conditioning, HRV, and security cameras. High ceilings and engineered hardwood flooring span three levels, with spacious living and family rooms leading to generously sized covered patios. The open and wok kitchens are equipped with top-notch appliances, including an Italian Slate integrated sink countertop. German standard doors and windows with triple-pane tempered glass ensure a quiet interior. All bathroom walls are adorned with floor-to-ceiling Italian porcelain tiles. The property also includes a high-end fireplace, an office ensuite with patio access, and four bedrooms with ocean and mountain views on the upper level. Additional highlights include a home theatre, recreation room, gym, wet bar, steam room, legal studio, workshop, and a 2-5-10 warranty.