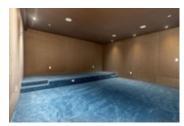

## Description

A custom-designed residence situated in the highly sought-after Dundarave area, just a 5-minute stroll from Dundarave Village, the beach, and a school. This home boasts a classic exterior paired with modern interior design, featuring amenities such as a Creston Smart Home System, radiant heating, air conditioning, HRV, and security cameras. High ceilings and engineered hardwood flooring span three levels, with spacious living and family rooms leading to generously sized covered patios. The open and wok kitchens are equipped with top-notch appliances, including an Italian Slate integrated sink countertop. German standard doors and windows with triple-pane tempered glass ensure a quiet interior. All bathroom walls are adorned with floor-to-ceiling Italian porcelain tiles. The property also includes a high-end fireplace, an office ensuite with patio access, and four bedrooms with ocean and mountain views on the upper level. Additional highlights include a home theatre, recreation room, gym, wet bar, steam room, legal studio, workshop, and a 2-5-10 warranty.