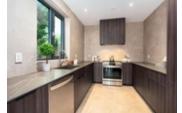

## Description

A custom-designed residence situated in the highly sought-after Dundarave area, just a 5-minute stroll from Dundarave Village, the beach, and a school. This home boasts a classic exterior paired with modern interior design, featuring amenities such as a Creston Smart Home System, radiant heating, air conditioning, HRV, and security cameras. High ceilings and engineered hardwood flooring span three levels, with spacious living and family rooms leading to generously sized covered patios. The open and wok kitchens are equipped with top-notch appliances, including an Italian Slate integrated sink countertop. German standard doors and windows with triple-pane tempered glass ensure a quiet interior. All bathroom walls are adorned with floor-to-ceiling Italian porcelain tiles. The property also includes a high-end fireplace, an office ensuite with patio access, and four bedrooms with ocean and mountain views on the upper level. Additional highlights include a home theatre, recreation room, gym, wet bar, steam room, legal studio, workshop, and a 2-5-10 warranty.