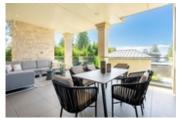

## Description

A custom-designed residence situated in the highly sought-after Dundarave area, just a 5-minute stroll from Dundarave Village, the beach, and a school. This home boasts a classic exterior paired with modern interior design, featuring amenities such as a Creston Smart Home System, radiant heating, air conditioning, HRV, and security cameras. High ceilings and engineered hardwood flooring span three levels, with spacious living and family rooms leading to generously sized covered patios. The open and wok kitchens are equipped with top-notch appliances, including an Italian Slate integrated sink countertop. German standard doors and windows with triple-pane tempered glass ensure a quiet interior. All bathroom walls are adorned with floor-to-ceiling Italian porcelain tiles. The property also includes a high-end fireplace, an office ensuite with patio access, and four bedrooms with ocean and mountain views on the upper level. Additional highlights include a home theatre, recreation room, gym, wet bar, steam room, legal studio, workshop, and a 2-5-10 warranty.