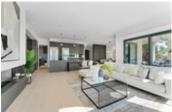

## Description

A custom-designed residence situated in the highly sought-after Dundarave area, just a 5-minute stroll from Dundarave Village, the beach, and a school. This home boasts a classic exterior paired with modern interior design, featuring amenities such as a Creston Smart Home System, radiant heating, air conditioning, HRV, and security cameras. High ceilings and engineered hardwood flooring span three levels, with spacious living and family rooms leading to generously sized covered patios. The open and wok kitchens are equipped with top-notch appliances, including an Italian Slate integrated sink countertop. German standard doors and windows with triple-pane tempered glass ensure a quiet interior. All bathroom walls are adorned with floor-to-ceiling Italian porcelain tiles. The property also includes a high-end fireplace, an office ensuite with patio access, and four bedrooms with ocean and mountain views on the upper level. Additional highlights include a home theatre, recreation room, gym, wet bar, steam room, legal studio, workshop, and a 2-5-10 warranty.