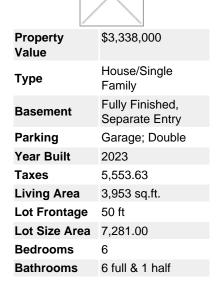

## Description

Presenting this exquisite brand new 3-level view home in the highly sought-after Grand Boulevard community. The residence features eco friendly and gold standard energy-efficient construction, ensuring significant monthly savings. Enjoy Navien In-floor radiant heat, full air conditioning, and Smart Home technology seamlessly integrated with intelligent design elements, creating an atmosphere of luxurious living. Boasting 6 bedrooms, 7 bathrooms, a spacious office, and a versatile media room that can double as a seventh bedroom. The chef's kitchen is equipped with a top-tier appliance package, showcasing a modern black, white and beechwood colour scheme with custom millwork throughout all levels. The primary bedroom and its spa-inspired ensuite are absolute highlights. Additionally, a sizable self-contained 2-bedroom revenue suite, fully furnished with its parking, serves as a perfect income generator or an ideal space for a growing family. The property includes a 2-car detached garage with two extra parking spots. This home epitomizes contemporary elegance and functionality.