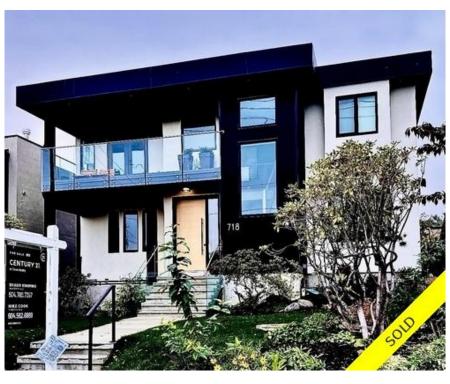

## 718 E KEITH ROAD, North Vancouver, BC, V7L 1W7, Canada

MLS®# R2831516

Image not found or type unknown

## Description

Presenting this exquisite brand new 3-level view home in the highly sought-after Grand Boulevard community. The residence features eco friendly and gold standard energy-efficient construction, ensuring significant monthly savings. Enjoy Navien In-floor radiant heat, full air conditioning, and Smart Home technology seamlessly integrated with intelligent design elements, creating an atmosphere of luxurious living. Boasting 6 bedrooms, 7 bathrooms, a spacious office, and a versatile media room that can double as a seventh bedroom. The chef's kitchen is equipped with a top-tier appliance package, showcasing a modern black, white and beechwood colour scheme with custom millwork throughout all levels. The primary bedroom and its spa-inspired ensuite are absolute highlights. Additionally, a sizable self-contained 2-bedroom revenue suite, fully furnished with its parking, serves as a perfect income generator or an ideal space for a growing family. The property includes a 2-car detached garage with two extra parking spots. This home epitomizes contemporary elegance and functionality.