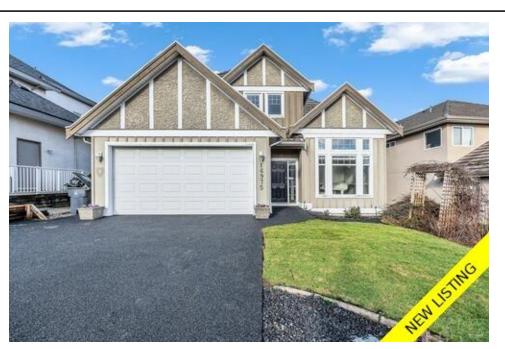

## 16975 105 AVENUE, North Surrey, BC, V4N 4S5, Canada

#### Image not found or type unknown Property Value \$2,149,000 House/Single Туре Family **Basement** Full Parking 2 Car Garage Year Built 2001 Taxes \$6,892.56 4,093 sq.ft. Living Area Lot Frontage 50 ft Lot Depth 130 ft 6,286 sq.ft. Lot Size Area **Bedrooms** 7 3 full & 1 half **Bathrooms**

### Description

A rare opportunity to own a stunning home in highly sought-after Fraser Heights, walking distance to Pacific Academy and quick access to highways 1 and 17. This bright & airy home exudes elegance and comfort. Large picture windows welcome you to a gourmet kitchen with a breathtaking mountain and peekaboo water views. A spacious living area boasts a cozy gas fireplace for romantic evenings at home. The master suite offers a luxurious spa-like ensuite with 2-person soaker tub, light therapy shower system, and large walk-in closet. New vinyl cork flooring for comfort, Feng Shui furniture nooks and newly renovated mortgage helper suite. Special features: custom-coated garage floor, rubber-coated driveway, and new air conditioner for hot summer days. Call now to see this exquisite, EV-ready, smart home