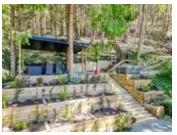

## Description

Nestled in nature, this 2-level, 4-5 bedroom, 3 bathroom home features a stunning interior with bright Westerly exposure. Remodelled in 2011, it boasts a Basalt stone facade, Brazilian hardwood floors, slate tiles, and a gourmet kitchen with Viking appliances, granite counters & maple cabinets. The open-plan living space centres around a gas fireplace wrapped in slate, with 2 large bedrooms and a potential 3rd. The lower level includes a lounge, 9ft ceilings, 2 more bedrooms, media room, and access to a 2-car garage. Outside, a massive 1,054 sqft deck is ideal for entertaining, and a hot tub offers relaxation amid terraced gardens with views of Bowen Island. Gleneagles Golf Course, Community Centre, Elementary School and trails are steps away.