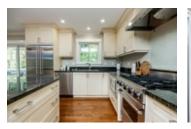

## Description

Nestled in nature, this 2-level, 4-5 bedroom, 3 bathroom home features a stunning interior with bright Westerly exposure. Remodelled in 2011, it boasts a Basalt stone facade, Brazilian hardwood floors, slate tiles, and a gourmet kitchen with Viking appliances, granite counters & maple cabinets. The open-plan living space centres around a gas fireplace wrapped in slate, with 2 large bedrooms and a potential 3rd. The lower level includes a lounge, 9ft ceilings, 2 more bedrooms, media room, and access to a 2-car garage. Outside, a massive 1,054 sqft deck is ideal for entertaining, and a hot tub offers relaxation amid terraced gardens with views of Bowen Island. Gleneagles Golf Course, Community Centre, Elementary School and trails are steps away.