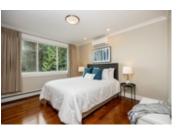

## Description

Nestled in nature, this 2-level, 4-5 bedroom, 3 bathroom home features a stunning interior with bright Westerly exposure. Remodelled in 2011, it boasts a Basalt stone facade, Brazilian hardwood floors, slate tiles, and a gourmet kitchen with Viking appliances, granite counters & maple cabinets. The open-plan living space centres around a gas fireplace wrapped in slate, with 2 large bedrooms and a potential 3rd. The lower level includes a lounge, 9ft ceilings, 2 more bedrooms, media room, and access to a 2-car garage. Outside, a massive 1,054 sqft deck is ideal for entertaining, and a hot tub offers relaxation amid terraced gardens with views of Bowen Island. Gleneagles Golf Course, Community Centre, Elementary School and trails are steps away.