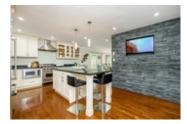

## Description

Nestled in nature, this 2-level, 4-5 bedroom, 3 bathroom home features a stunning interior with bright Westerly exposure. Remodelled in 2011, it boasts a Basalt stone facade, Brazilian hardwood floors, slate tiles, and a gourmet kitchen with Viking appliances, granite counters & maple cabinets. The open-plan living space centres around a gas fireplace wrapped in slate, with 2 large bedrooms and a potential 3rd. The lower level includes a lounge, 9ft ceilings, 2 more bedrooms, media room, and access to a 2-car garage. Outside, a massive 1,054 sqft deck is ideal for entertaining, and a hot tub offers relaxation amid terraced gardens with views of Bowen Island. Gleneagles Golf Course, Community Centre, Elementary School and trails are steps away.