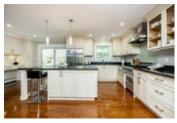

## Description

Nestled in nature, this 2-level, 4-5 bedroom, 3 bathroom home features a stunning interior with bright Westerly exposure. Remodelled in 2011, it boasts a Basalt stone facade, Brazilian hardwood floors, slate tiles, and a gourmet kitchen with Viking appliances, granite counters & maple cabinets. The open-plan living space centres around a gas fireplace wrapped in slate, with 2 large bedrooms and a potential 3rd. The lower level includes a lounge, 9ft ceilings, 2 more bedrooms, media room, and access to a 2-car garage. Outside, a massive 1,054 sqft deck is ideal for entertaining, and a hot tub offers relaxation amid terraced gardens with views of Bowen Island. Gleneagles Golf Course, Community Centre, Elementary School and trails are steps away.