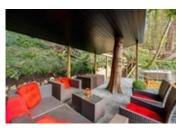

## Description

Nestled in nature, this 2-level, 4-5 bedroom, 3 bathroom home features a stunning interior with bright Westerly exposure. Remodelled in 2011, it boasts a Basalt stone facade, Brazilian hardwood floors, slate tiles, and a gourmet kitchen with Viking appliances, granite counters & maple cabinets. The open-plan living space centres around a gas fireplace wrapped in slate, with 2 large bedrooms and a potential 3rd. The lower level includes a lounge, 9ft ceilings, 2 more bedrooms, media room, and access to a 2-car garage. Outside, a massive 1,054 sqft deck is ideal for entertaining, and a hot tub offers relaxation amid terraced gardens with views of Bowen Island. Gleneagles Golf Course, Community Centre, Elementary School and trails are steps away.