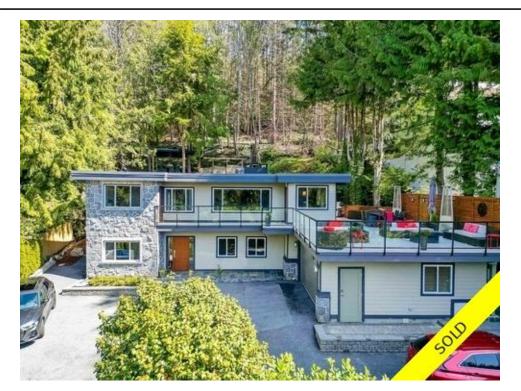

## 6091 EAGLERIDGE DRIVE, West Vancouver, BC, V7W 1W7, Canada

## Description

Nestled in nature, this 2-level, 4-5 bedroom, 3 bathroom home features a stunning interior with bright Westerly exposure. Remodelled in 2011, it boasts a Basalt stone facade, Brazilian hardwood floors, slate tiles, and a gourmet kitchen with Viking appliances, granite counters & maple cabinets. The open-plan living space centres around a gas fireplace wrapped in slate, with 2 large bedrooms and a potential 3rd. The lower level includes a lounge, 9ft ceilings, 2 more bedrooms, media room, and access to a 2-car garage. Outside, a massive 1,054 sqft deck is ideal for entertaining, and a hot tub offers relaxation amid terraced gardens with views of Bowen Island. Gleneagles Golf Course, Community Centre, Elementary School and trails are steps away.