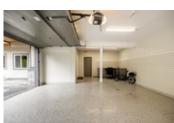

## Description

Nestled in nature, this 2-level, 4-5 bedroom, 3 bathroom home features a stunning interior with bright Westerly exposure. Remodelled in 2011, it boasts a Basalt stone facade, Brazilian hardwood floors, slate tiles, and a gourmet kitchen with Viking appliances, granite counters & maple cabinets. The open-plan living space centres around a gas fireplace wrapped in slate, with 2 large bedrooms and a potential 3rd. The lower level includes a lounge, 9ft ceilings, 2 more bedrooms, media room, and access to a 2-car garage. Outside, a massive 1,054 sqft deck is ideal for entertaining, and a hot tub offers relaxation amid terraced gardens with views of Bowen Island. Gleneagles Golf Course, Community Centre, Elementary School and trails are steps away.