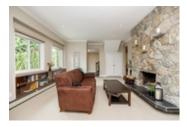

## Description

Nestled in nature, this 2-level, 4-5 bedroom, 3 bathroom home features a stunning interior with bright Westerly exposure. Remodelled in 2011, it boasts a Basalt stone facade, Brazilian hardwood floors, slate tiles, and a gourmet kitchen with Viking appliances, granite counters & maple cabinets. The open-plan living space centres around a gas fireplace wrapped in slate, with 2 large bedrooms and a potential 3rd. The lower level includes a lounge, 9ft ceilings, 2 more bedrooms, media room, and access to a 2-car garage. Outside, a massive 1,054 sqft deck is ideal for entertaining, and a hot tub offers relaxation amid terraced gardens with views of Bowen Island. Gleneagles Golf Course, Community Centre, Elementary School and trails are steps away.