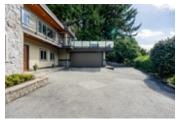

## MLS®# R2846996

Image not found or type unknown

| /              |                          |
|----------------|--------------------------|
| Property Value | \$2,550,000              |
| Туре           | House/Single<br>Family   |
| Parking        | 2 Car Garage; 4<br>Total |
| Year Built     | 1966                     |
| Taxes          | 5,847.33                 |
| Living Area    | 3,046 sq.ft.             |
| Lot Frontage   | 78.10 ft                 |
| Lot Depth      | 297 ft                   |
| Lot Size Area  | 23,609.52 sq.ft.         |
| Bedrooms       | 4                        |
| Bathrooms      | 3 full                   |

## Description

Nestled in nature, this 2-level, 4-5 bedroom, 3 bathroom home features a stunning interior with bright Westerly exposure. Remodelled in 2011, it boasts a Basalt stone facade, Brazilian hardwood floors, slate tiles, and a gourmet kitchen with Viking appliances, granite counters & maple cabinets. The open-plan living space centres around a gas fireplace wrapped in slate, with 2 large bedrooms and a potential 3rd. The lower level includes a lounge, 9ft ceilings, 2 more bedrooms, media room, and access to a 2-car garage. Outside, a massive 1,054 sqft deck is ideal for entertaining, and a hot tub offers relaxation amid terraced gardens with views of Bowen Island. Gleneagles Golf Course, Community Centre, Elementary School and trails are steps away.