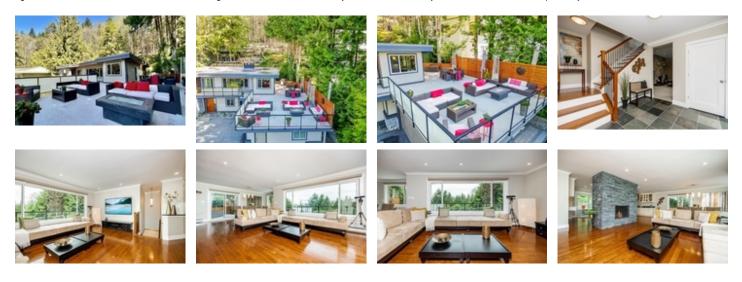

## Description

Nestled in nature, this 2-level, 4-5 bedroom, 3 bathroom home features a stunning interior with bright Westerly exposure. Remodelled in 2011, it boasts a Basalt stone facade, Brazilian hardwood floors, slate tiles, and a gourmet kitchen with Viking appliances, granite counters & maple cabinets. The open-plan living space centres around a gas fireplace wrapped in slate, with 2 large bedrooms and a potential 3rd. The lower level includes a lounge, 9ft ceilings, 2 more bedrooms, media room, and access to a 2-car garage. Outside, a massive 1,054 sqft deck is ideal for entertaining, and a hot tub offers relaxation amid terraced gardens with views of Bowen Island. Gleneagles Golf Course, Community Centre, Elementary School and trails are steps away.