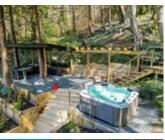

## Description

Nestled in nature, this 2-level, 4-5 bedroom, 3 bathroom home features a stunning interior with bright Westerly exposure. Remodelled in 2011, it boasts a Basalt stone facade, Brazilian hardwood floors, slate tiles, and a gourmet kitchen with Viking appliances, granite counters & maple cabinets. The open-plan living space centres around a gas fireplace wrapped in slate, with 2 large bedrooms and a potential 3rd. The lower level includes a lounge, 9ft ceilings, 2 more bedrooms, media room, and access to a 2-car garage. Outside, a massive 1,054 sqft deck is ideal for entertaining, and a hot tub offers relaxation amid terraced gardens with views of Bowen Island. Gleneagles Golf Course, Community Centre, Elementary School and trails are steps away.