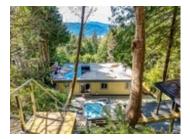

## Description

Nestled in nature, this 2-level, 4-5 bedroom, 3 bathroom home features a stunning interior with bright Westerly exposure. Remodelled in 2011, it boasts a Basalt stone facade, Brazilian hardwood floors, slate tiles, and a gourmet kitchen with Viking appliances, granite counters & maple cabinets. The open-plan living space centres around a gas fireplace wrapped in slate, with 2 large bedrooms and a potential 3rd. The lower level includes a lounge, 9ft ceilings, 2 more bedrooms, media room, and access to a 2-car garage. Outside, a massive 1,054 sqft deck is ideal for entertaining, and a hot tub offers relaxation amid terraced gardens with views of Bowen Island. Gleneagles Golf Course, Community Centre, Elementary School and trails are steps away.