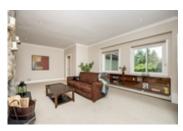

## Description

Nestled in nature, this 2-level, 4-5 bedroom, 3 bathroom home features a stunning interior with bright Westerly exposure. Remodelled in 2011, it boasts a Basalt stone facade, Brazilian hardwood floors, slate tiles, and a gourmet kitchen with Viking appliances, granite counters & maple cabinets. The open-plan living space centres around a gas fireplace wrapped in slate, with 2 large bedrooms and a potential 3rd. The lower level includes a lounge, 9ft ceilings, 2 more bedrooms, media room, and access to a 2-car garage. Outside, a massive 1,054 sqft deck is ideal for entertaining, and a hot tub offers relaxation amid terraced gardens with views of Bowen Island. Gleneagles Golf Course, Community Centre, Elementary School and trails are steps away.