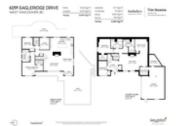

## MLS®# R2846996

Image not found or type unknown

| /              |                          |
|----------------|--------------------------|
| Property Value | \$2,550,000              |
| Туре           | House/Single<br>Family   |
| Parking        | 2 Car Garage; 4<br>Total |
| Year Built     | 1966                     |
| Taxes          | 5,847.33                 |
| Living Area    | 3,046 sq.ft.             |
| Lot Frontage   | 78.10 ft                 |
| Lot Depth      | 297 ft                   |
| Lot Size Area  | 23,609.52 sq.ft.         |
| Bedrooms       | 4                        |
| Bathrooms      | 3 full                   |

## Description

Nestled in nature, this 2-level, 4-5 bedroom, 3 bathroom home features a stunning interior with bright Westerly exposure. Remodelled in 2011, it boasts a Basalt stone facade, Brazilian hardwood floors, slate tiles, and a gourmet kitchen with Viking appliances, granite counters & maple cabinets. The open-plan living space centres around a gas fireplace wrapped in slate, with 2 large bedrooms and a potential 3rd. The lower level includes a lounge, 9ft ceilings, 2 more bedrooms, media room, and access to a 2-car garage. Outside, a massive 1,054 sqft deck is ideal for entertaining, and a hot tub offers relaxation amid terraced gardens with views of Bowen Island. Gleneagles Golf Course, Community Centre, Elementary School and trails are steps away.