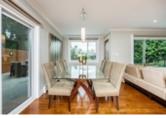

## Description

Nestled in nature, this 2-level, 4-5 bedroom, 3 bathroom home features a stunning interior with bright Westerly exposure. Remodelled in 2011, it boasts a Basalt stone facade, Brazilian hardwood floors, slate tiles, and a gourmet kitchen with Viking appliances, granite counters & maple cabinets. The open-plan living space centres around a gas fireplace wrapped in slate, with 2 large bedrooms and a potential 3rd. The lower level includes a lounge, 9ft ceilings, 2 more bedrooms, media room, and access to a 2-car garage. Outside, a massive 1,054 sqft deck is ideal for entertaining, and a hot tub offers relaxation amid terraced gardens with views of Bowen Island. Gleneagles Golf Course, Community Centre, Elementary School and trails are steps away.