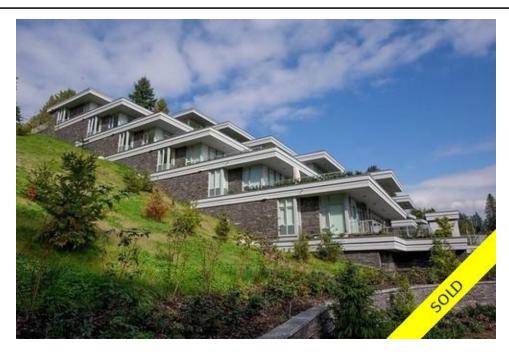

## 301 918 Keith Road, West Vancouver, BC, V7T 1M3, Canada

MLS®# V1088493

Image not found or type unknown

## Description

Enjoy spectacular views of Downtown, bridge and Stanley park from this BRAND NEW 2 bedrooms, 3 bathrooms over 1,528 sq.ft home of the NEWLY built luxury EVELYN CLIFFSIDE2condo in the prestigious Ambleside area. This modern home with perfect open layout features a grand terrace which is great for entertaining, floor to ceiling windows with tons of light. Gourmet kitchen with High-end Sub/Zero & Miele appliances, hardwood floors; lighting & Sound system. 2 spacious bedrooms both have spa-like ensuites with high-finishing and heated floor. Perfect location, direct access to Park Royal shopping center, which has great shops, restaurants,& recreation center. Definitely a pleasure to show now!