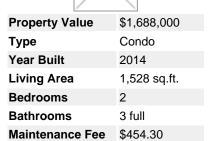

## Description

Enjoy spectacular views of Downtown, bridge and Stanley park from this BRAND NEW 2 bedrooms, 3 bathrooms over 1,528 sq.ft home of the NEWLY built luxury EVELYN CLIFFSIDE2condo in the prestigious Ambleside area. This modern home with perfect open layout features a grand terrace which is great for entertaining, floor to ceiling windows with tons of light. Gourmet kitchen with High-end Sub/Zero & Miele appliances, hardwood floors; lighting & Sound system. 2 spacious bedrooms both have spa-like ensuites with high-finishing and heated floor. Perfect location, direct access to Park Royal shopping center, which has great shops, restaurants,& recreation center. Definitely a pleasure to show now!