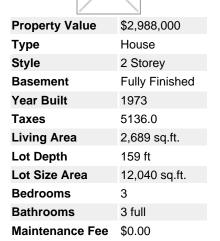

## Description

AMAZING VIEWS, over 12,000 sqft property near Ballantree Park & Capilano Lake, in Glenmore, British Properties area. Well kept 2 storey home 3 bedrooms & 3 bathrooms home offering amazing ocean, mountain & city and bridge views. Features over 2,500 sqft, of living space, with large Picture windows in the livingroom, 3 F/P's, dining area overlooking views. All 3 bedrooms incl master w/ensuite, and den, 2 full bathrooms, are on the same lower level, no bedrooms on the main level. Located amongst some multi-million dollar homes & short drive to Park Royal, collingwood, chartwell, & top schools, shops, parks, capilano golf, trails. In a quiet cul-de-suc with nice front yard & privacy. Easy to show, by appointment only.