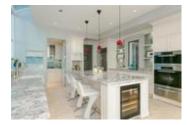

## Description

Completely renovated, contemporary yet classic home, with unobstructed city and ocean view, in the centre of Dundarave. It offers over 6,700 s.f. of quality living spaces + nearly 1,400 s.f. of deck & patio. All 4 bedrooms on the upper level, with ensuite bath in each, are south facing, offering the maximum exposure to breath-taking view and light. Large living, dinning and family rooms are south-facing with huge patio that take in every breath of the stunning southern view. Miele appliances, marble countertop in the main and wok kitchen are uncompromising. Central courtyard with art sculpture spells for uniqueness and quality. Huge rec room, theatre & 2-bedroom with ensuites on lower floor. Location, View, Quality and Spaciousness at its best.