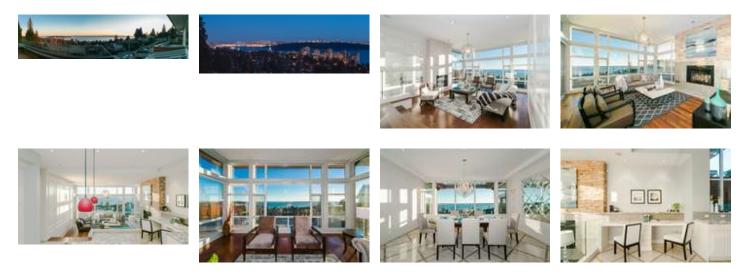

## Description

Completely renovated, contemporary yet classic home, with unobstructed city and ocean view, in the centre of Dundarave. It offers over 6,700 s.f. of quality living spaces + nearly 1,400 s.f. of deck & patio. All 4 bedrooms on the upper level, with ensuite bath in each, are south facing, offering the maximum exposure to breath-taking view and light. Large living, dinning and family rooms are south-facing with huge patio that take in every breath of the stunning southern view. Miele appliances, marble countertop in the main and wok kitchen are uncompromising. Central courtyard with art sculpture spells for uniqueness and quality. Huge rec room, theatre & 2-bedroom with ensuites on lower floor. Location, View, Quality and Spaciousness at its best.