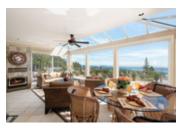

## Description

PANORAMIC 180 degree VIEW of downtown, Lions Gate Bridge, Spanish Banks and Vancouver Island! Chartwell Manor, a gated residence in the Prestigious British Properties is a masterfully designed residence that exudes European Tuscan charm and luxury living in the sought after Chartwell area. This south facing, over half acre lot (23,465 sqft) offers 6 bedrooms and 4 bathrooms in 3258sqft of one level living at it's best. From the moment you enter this open concept sun drenched home, you will fall in love with the floor to ceiling windows overlooking the breathtaking views! Hand picked finishes and exquisite details are complimented by high ceilings, built-in surround sound, natural stone, high grade Italian porcelain floors, gournet kitchen with custom cabinetry, Wolf five burner gas range, and a large island with granite counter top, breakfast bar and beverage fridge. Other features include a living room with a two-way gas fireplace, 2 hot water tanks, 2 furnaces, a formal dining area and a great room that has a wood burning fireplace and multiple skylights for added ambiance. The grand Master Bedroom boasts a luxurious 5 piece ensuite with Juliet sinks and a soaker tub, walk-in closet, and sliders out to the patio and view. This stunning home features a 3-car garage and indoor/outdoor living at its best with a large covered patio perfect for entertaining and watching the cruise ships go by!