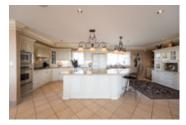

## Description

PANORAMIC 180 degree VIEW of downtown, Lions Gate Bridge, Spanish Banks and Vancouver Island! Chartwell Manor, a gated residence in the Prestigious British Properties is a masterfully designed residence that exudes European Tuscan charm and luxury living in the sought after Chartwell area. This south facing, over half acre lot (23,465 sqft) offers 6 bedrooms and 4 bathrooms in 3258sqft of one level living at it's best. From the moment you enter this open concept sun drenched home, you will fall in love with the floor to ceiling windows overlooking the breathtaking views! Hand picked finishes and exquisite details are complimented by high ceilings, built-in surround sound, natural stone, high grade Italian porcelain floors, gournet kitchen with custom cabinetry, Wolf five burner gas range, and a large island with granite counter top, breakfast bar and beverage fridge. Other features include a living room with a two-way gas fireplace, 2 hot water tanks, 2 furnaces, a formal dining area and a great room that has a wood burning fireplace and multiple skylights for added ambiance. The grand Master Bedroom boasts a luxurious 5 piece ensuite with Juliet sinks and a soaker tub, walk-in closet, and sliders out to the patio and view. This stunning home features a 3-car garage and indoor/outdoor living at its best with a large covered patio perfect for entertaining and watching the cruise ships go by!