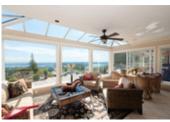

## Description

PANORAMIC 180 degree VIEW of downtown, Lions Gate Bridge, Spanish Banks and Vancouver Island! Chartwell Manor, a gated residence in the Prestigious British Properties is a masterfully designed residence that exudes European Tuscan charm and luxury living in the sought after Chartwell area. This south facing, over half acre lot (23,465 sqft) offers 6 bedrooms and 4 bathrooms in 3258sqft of one level living at it's best. From the moment you enter this open concept sun drenched home, you will fall in love with the floor to ceiling windows overlooking the breathtaking views! Hand picked finishes and exquisite details are complimented by high ceilings, built-in surround sound, natural stone, high grade Italian porcelain floors, gournet kitchen with custom cabinetry, Wolf five burner gas range, and a large island with granite counter top, breakfast bar and beverage fridge. Other features include a living room with a two-way gas fireplace, 2 hot water tanks, 2 furnaces, a formal dining area and a great room that has a wood burning fireplace and multiple skylights for added ambiance. The grand Master Bedroom boasts a luxurious 5 piece ensuite with Juliet sinks and a soaker tub, walk-in closet, and sliders out to the patio and view. This stunning home features a 3-car garage and indoor/outdoor living at its best with a large covered patio perfect for entertaining and watching the cruise ships go by!