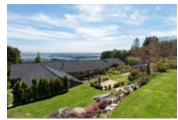

## Description

PANORAMIC 180 degree VIEW of downtown, Lions Gate Bridge, Spanish Banks and Vancouver Island! Chartwell Manor, a gated residence in the Prestigious British Properties is a masterfully designed residence that exudes European Tuscan charm and luxury living in the sought after Chartwell area. This south facing, over half acre lot (23,465 sqft) offers 6 bedrooms and 4 bathrooms in 3258sqft of one level living at it's best. From the moment you enter this open concept sun drenched home, you will fall in love with the floor to ceiling windows overlooking the breathtaking views! Hand picked finishes and exquisite details are complimented by high ceilings, built-in surround sound, natural stone, high grade Italian porcelain floors, gournet kitchen with custom cabinetry, Wolf five burner gas range, and a large island with granite counter top, breakfast bar and beverage fridge. Other features include a living room with a two-way gas fireplace, 2 hot water tanks, 2 furnaces, a formal dining area and a great room that has a wood burning fireplace and multiple skylights for added ambiance. The grand Master Bedroom boasts a luxurious 5 piece ensuite with Juliet sinks and a soaker tub, walk-in closet, and sliders out to the patio and view. This stunning home features a 3-car garage and indoor/outdoor living at its best with a large covered patio perfect for entertaining and watching the cruise ships go by!