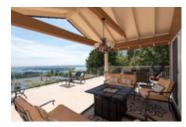

## Description

PANORAMIC 180 degree VIEW of downtown, Lions Gate Bridge, Spanish Banks and Vancouver Island! Chartwell Manor, a gated residence in the Prestigious British Properties is a masterfully designed residence that exudes European Tuscan charm and luxury living in the sought after Chartwell area. This south facing, over half acre lot (23,465 sqft) offers 6 bedrooms and 4 bathrooms in 3258sqft of one level living at it's best. From the moment you enter this open concept sun drenched home, you will fall in love with the floor to ceiling windows overlooking the breathtaking views! Hand picked finishes and exquisite details are complimented by high ceilings, built-in surround sound, natural stone, high grade Italian porcelain floors, gournet kitchen with custom cabinetry, Wolf five burner gas range, and a large island with granite counter top, breakfast bar and beverage fridge. Other features include a living room with a two-way gas fireplace, 2 hot water tanks, 2 furnaces, a formal dining area and a great room that has a wood burning fireplace and multiple skylights for added ambiance. The grand Master Bedroom boasts a luxurious 5 piece ensuite with Juliet sinks and a soaker tub, walk-in closet, and sliders out to the patio and view. This stunning home features a 3-car garage and indoor/outdoor living at its best with a large covered patio perfect for entertaining and watching the cruise ships go by!