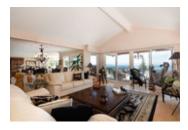

## Description

PANORAMIC 180 degree VIEW of downtown, Lions Gate Bridge, Spanish Banks and Vancouver Island! Chartwell Manor, a gated residence in the Prestigious British Properties is a masterfully designed residence that exudes European Tuscan charm and luxury living in the sought after Chartwell area. This south facing, over half acre lot (23,465 sqft) offers 6 bedrooms and 4 bathrooms in 3258sqft of one level living at it's best. From the moment you enter this open concept sun drenched home, you will fall in love with the floor to ceiling windows overlooking the breathtaking views! Hand picked finishes and exquisite details are complimented by high ceilings, built-in surround sound, natural stone, high grade Italian porcelain floors, gournet kitchen with custom cabinetry, Wolf five burner gas range, and a large island with granite counter top, breakfast bar and beverage fridge. Other features include a living room with a two-way gas fireplace, 2 hot water tanks, 2 furnaces, a formal dining area and a great room that has a wood burning fireplace and multiple skylights for added ambiance. The grand Master Bedroom boasts a luxurious 5 piece ensuite with Juliet sinks and a soaker tub, walk-in closet, and sliders out to the patio and view. This stunning home features a 3-car garage and indoor/outdoor living at its best with a large covered patio perfect for entertaining and watching the cruise ships go by!