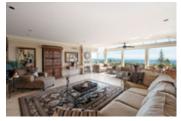

## Description

PANORAMIC 180 degree VIEW of downtown, Lions Gate Bridge, Spanish Banks and Vancouver Island! Chartwell Manor, a gated residence in the Prestigious British Properties is a masterfully designed residence that exudes European Tuscan charm and luxury living in the sought after Chartwell area. This south facing, over half acre lot (23,465 sqft) offers 6 bedrooms and 4 bathrooms in 3258sqft of one level living at it's best. From the moment you enter this open concept sun drenched home, you will fall in love with the floor to ceiling windows overlooking the breathtaking views! Hand picked finishes and exquisite details are complimented by high ceilings, built-in surround sound, natural stone, high grade Italian porcelain floors, gournet kitchen with custom cabinetry, Wolf five burner gas range, and a large island with granite counter top, breakfast bar and beverage fridge. Other features include a living room with a two-way gas fireplace, 2 hot water tanks, 2 furnaces, a formal dining area and a great room that has a wood burning fireplace and multiple skylights for added ambiance. The grand Master Bedroom boasts a luxurious 5 piece ensuite with Juliet sinks and a soaker tub, walk-in closet, and sliders out to the patio and view. This stunning home features a 3-car garage and indoor/outdoor living at its best with a large covered patio perfect for entertaining and watching the cruise ships go by!