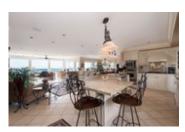

## Description

PANORAMIC 180 degree VIEW of downtown, Lions Gate Bridge, Spanish Banks and Vancouver Island! Chartwell Manor, a gated residence in the Prestigious British Properties is a masterfully designed residence that exudes European Tuscan charm and luxury living in the sought after Chartwell area. This south facing, over half acre lot (23,465 sqft) offers 6 bedrooms and 4 bathrooms in 3258sqft of one level living at it's best. From the moment you enter this open concept sun drenched home, you will fall in love with the floor to ceiling windows overlooking the breathtaking views! Hand picked finishes and exquisite details are complimented by high ceilings, built-in surround sound, natural stone, high grade Italian porcelain floors, gournet kitchen with custom cabinetry, Wolf five burner gas range, and a large island with granite counter top, breakfast bar and beverage fridge. Other features include a living room with a two-way gas fireplace, 2 hot water tanks, 2 furnaces, a formal dining area and a great room that has a wood burning fireplace and multiple skylights for added ambiance. The grand Master Bedroom boasts a luxurious 5 piece ensuite with Juliet sinks and a soaker tub, walk-in closet, and sliders out to the patio and view. This stunning home features a 3-car garage and indoor/outdoor living at its best with a large covered patio perfect for entertaining and watching the cruise ships go by!