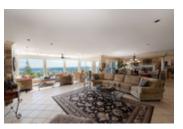

## Description

PANORAMIC 180 degree VIEW of downtown, Lions Gate Bridge, Spanish Banks and Vancouver Island! Chartwell Manor, a gated residence in the Prestigious British Properties is a masterfully designed residence that exudes European Tuscan charm and luxury living in the sought after Chartwell area. This south facing, over half acre lot (23,465 sqft) offers 6 bedrooms and 4 bathrooms in 3258sqft of one level living at it's best. From the moment you enter this open concept sun drenched home, you will fall in love with the floor to ceiling windows overlooking the breathtaking views! Hand picked finishes and exquisite details are complimented by high ceilings, built-in surround sound, natural stone, high grade Italian porcelain floors, gournet kitchen with custom cabinetry, Wolf five burner gas range, and a large island with granite counter top, breakfast bar and beverage fridge. Other features include a living room with a two-way gas fireplace, 2 hot water tanks, 2 furnaces, a formal dining area and a great room that has a wood burning fireplace and multiple skylights for added ambiance. The grand Master Bedroom boasts a luxurious 5 piece ensuite with Juliet sinks and a soaker tub, walk-in closet, and sliders out to the patio and view. This stunning home features a 3-car garage and indoor/outdoor living at its best with a large covered patio perfect for entertaining and watching the cruise ships go by!