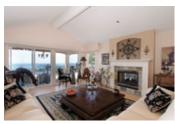

## Description

PANORAMIC 180 degree VIEW of downtown, Lions Gate Bridge, Spanish Banks and Vancouver Island! Chartwell Manor, a gated residence in the Prestigious British Properties is a masterfully designed residence that exudes European Tuscan charm and luxury living in the sought after Chartwell area. This south facing, over half acre lot (23,465 sqft) offers 6 bedrooms and 4 bathrooms in 3258sqft of one level living at it's best. From the moment you enter this open concept sun drenched home, you will fall in love with the floor to ceiling windows overlooking the breathtaking views! Hand picked finishes and exquisite details are complimented by high ceilings, built-in surround sound, natural stone, high grade Italian porcelain floors, gournet kitchen with custom cabinetry, Wolf five burner gas range, and a large island with granite counter top, breakfast bar and beverage fridge. Other features include a living room with a two-way gas fireplace, 2 hot water tanks, 2 furnaces, a formal dining area and a great room that has a wood burning fireplace and multiple skylights for added ambiance. The grand Master Bedroom boasts a luxurious 5 piece ensuite with Juliet sinks and a soaker tub, walk-in closet, and sliders out to the patio and view. This stunning home features a 3-car garage and indoor/outdoor living at its best with a large covered patio perfect for entertaining and watching the cruise ships go by!