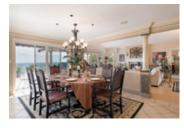

## Description

PANORAMIC 180 degree VIEW of downtown, Lions Gate Bridge, Spanish Banks and Vancouver Island! Chartwell Manor, a gated residence in the Prestigious British Properties is a masterfully designed residence that exudes European Tuscan charm and luxury living in the sought after Chartwell area. This south facing, over half acre lot (23,465 sqft) offers 6 bedrooms and 4 bathrooms in 3258sqft of one level living at it's best. From the moment you enter this open concept sun drenched home, you will fall in love with the floor to ceiling windows overlooking the breathtaking views! Hand picked finishes and exquisite details are complimented by high ceilings, built-in surround sound, natural stone, high grade Italian porcelain floors, gournet kitchen with custom cabinetry, Wolf five burner gas range, and a large island with granite counter top, breakfast bar and beverage fridge. Other features include a living room with a two-way gas fireplace, 2 hot water tanks, 2 furnaces, a formal dining area and a great room that has a wood burning fireplace and multiple skylights for added ambiance. The grand Master Bedroom boasts a luxurious 5 piece ensuite with Juliet sinks and a soaker tub, walk-in closet, and sliders out to the patio and view. This stunning home features a 3-car garage and indoor/outdoor living at its best with a large covered patio perfect for entertaining and watching the cruise ships go by!