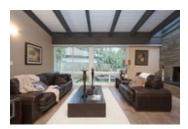

## Description

Fully renovated home in Canyon Heights. This home boasts high ceilings, large living room with wood burning fire place, on the upper floor enjoy a brand new gourmet kitchen, a large side deck that is perfect for entertaining guests, a sky light, master bedroom with a walk-in closet and 2 other bedrooms. Lower floor features 2 bedrooms, recreation room and a laundry/ mud room.