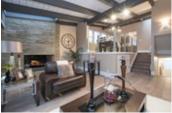

## Description

Fully renovated home in Canyon Heights. This home boasts high ceilings, large living room with wood burning fire place, on the upper floor enjoy a brand new gourmet kitchen, a large side deck that is perfect for entertaining guests, a sky light, master bedroom with a walk-in closet and 2 other bedrooms. Lower floor features 2 bedrooms, recreation room and a laundry/ mud room.