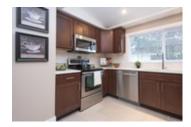

## Description

Fully renovated home in Canyon Heights. This home boasts high ceilings, large living room with wood burning fire place, on the upper floor enjoy a brand new gourmet kitchen, a large side deck that is perfect for entertaining guests, a sky light, master bedroom with a walk-in closet and 2 other bedrooms. Lower floor features 2 bedrooms, recreation room and a laundry/ mud room.