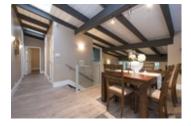

## Description

Fully renovated home in Canyon Heights. This home boasts high ceilings, large living room with wood burning fire place, on the upper floor enjoy a brand new gourmet kitchen, a large side deck that is perfect for entertaining guests, a sky light, master bedroom with a walk-in closet and 2 other bedrooms. Lower floor features 2 bedrooms, recreation room and a laundry/ mud room.