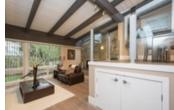

## Description

Fully renovated home in Canyon Heights. This home boasts high ceilings, large living room with wood burning fire place, on the upper floor enjoy a brand new gourmet kitchen, a large side deck that is perfect for entertaining guests, a sky light, master bedroom with a walk-in closet and 2 other bedrooms. Lower floor features 2 bedrooms, recreation room and a laundry/ mud room.