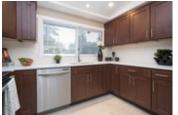

## Description

Fully renovated home in Canyon Heights. This home boasts high ceilings, large living room with wood burning fire place, on the upper floor enjoy a brand new gourmet kitchen, a large side deck that is perfect for entertaining guests, a sky light, master bedroom with a walk-in closet and 2 other bedrooms. Lower floor features 2 bedrooms, recreation room and a laundry/ mud room.