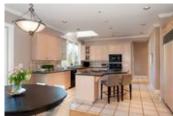

## Description

Fantastic custom built 4,224 sq ft two level craftsman style home in the prestigious neighbourhood of Altamont. Nestled on a 26,092 sq ft lot at the corner of Roseberry and Tower Hill, this luxurious home features 6 bedrooms and 5 bathrooms.

This beautiful family home offers high ceilings, a gourmet kitchen with top of the line appliances, formal office, cozy family room, gorgeous master suite bedroom and access to the media/rec room above the garage. Perfectly located just minutes away from West Vancouver's top rated schools including West Bay Elementary School, The Dundarave Village, parks ,beaches and more! RARE opportunity to own a versatile, quality home in a peaceful neighbourhood.