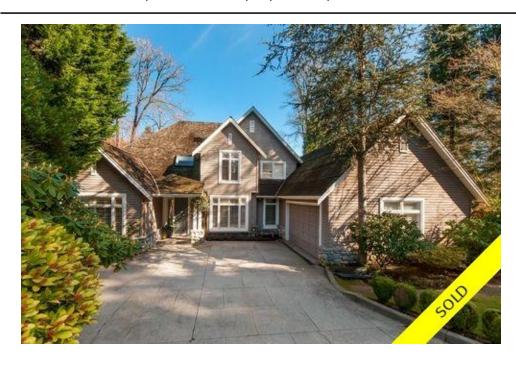

## 2901 Tower Hill Crescent, West Vancouver, BC, V7V 4W6, Canada

MLS®# R2269761

lmage not found or type unknown

## Description

Fantastic custom built 4,224 sq ft two level craftsman style home in the prestigious neighbourhood of Altamont. Nestled on a 26,092 sq ft lot at the corner of Roseberry and Tower Hill, this luxurious home features 6 bedrooms and 5 bathrooms.

This beautiful family home offers high ceilings, a gourmet kitchen with top of the line appliances, formal office, cozy family room, gorgeous master suite bedroom and access to the media/rec room above the garage. Perfectly located just minutes away from West Vancouver's top rated schools including West Bay Elementary School, The Dundarave Village, parks ,beaches and more! RARE opportunity to own a versatile, quality home in a peaceful neighbourhood.