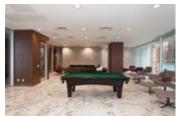

## Description

Luxurious building in Yaletown by Concord features top of the line amenities heated outdoor pool with Cantilever glass, hot-tub, poolside fire-pit & Cabanas, sauna & steam room, lounge with catering kitchen, tasting bar, grand dining hall & games area, sky garden features outdoor kitchen, community gardens & children's playing area and a grand lobby with concierge service. This South-West facing 2 bedroom, 2 bathroom and den boasts premium finishings with Marble tiles Kitchen & Bath, gourmet kitchen with Miele appliances, Kholer Fixtures, engineered hardwood flooring and air conditioning. Includes 1 parking, 1 storage locker and visitor parking! Steps away from the seawall, restaurants and shops.