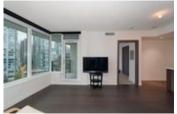

## Description

Luxurious building in Yaletown by Concord features top of the line amenities heated outdoor pool with Cantilever glass, hot-tub, poolside fire-pit & Cabanas, sauna & steam room, lounge with catering kitchen, tasting bar, grand dining hall & games area, sky garden features outdoor kitchen, community gardens & children's playing area and a grand lobby with concierge service. This South-West facing 2 bedroom, 2 bathroom and den boasts premium finishings with Marble tiles Kitchen & Bath, gourmet kitchen with Miele appliances, Kholer Fixtures, engineered hardwood flooring and air conditioning. Includes 1 parking, 1 storage locker and visitor parking! Steps away from the seawall, restaurants and shops.