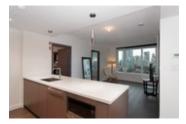

## Description

Luxurious building in Yaletown by Concord features top of the line amenities heated outdoor pool with Cantilever glass, hot-tub, poolside fire-pit & Cabanas, sauna & steam room, lounge with catering kitchen, tasting bar, grand dining hall & games area, sky garden features outdoor kitchen, community gardens & children's playing area and a grand lobby with concierge service. This South-West facing 2 bedroom, 2 bathroom and den boasts premium finishings with Marble tiles Kitchen & Bath, gourmet kitchen with Miele appliances, Kholer Fixtures, engineered hardwood flooring and air conditioning. Includes 1 parking, 1 storage locker and visitor parking! Steps away from the seawall, restaurants and shops.