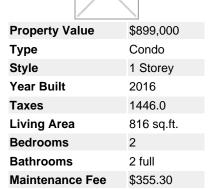

## 1111 68 Smithe Street, Vancouver West, BC, V6B 0P4, Canada

MLS®# R2128833

Image not found or type unknown