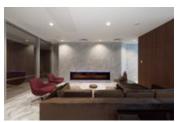

## Description

Luxurious building in Yaletown by Concord features top of the line amenities heated outdoor pool with Cantilever glass, hot-tub, poolside fire-pit & Cabanas, sauna & steam room, lounge with catering kitchen, tasting bar, grand dining hall & games area, sky garden features outdoor kitchen, community gardens & children's playing area and a grand lobby with concierge service. This South-West facing 2 bedroom, 2 bathroom and den boasts premium finishings with Marble tiles Kitchen & Bath, gourmet kitchen with Miele appliances, Kholer Fixtures, engineered hardwood flooring and air conditioning. Includes 1 parking, 1 storage locker and visitor parking! Steps away from the seawall, restaurants and shops.