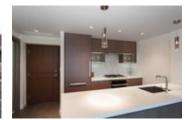

## Description

Luxurious building in Yaletown by Concord features top of the line amenities heated outdoor pool with Cantilever glass, hot-tub, poolside fire-pit & Cabanas, sauna & steam room, lounge with catering kitchen, tasting bar, grand dining hall & games area, sky garden features outdoor kitchen, community gardens & children's playing area and a grand lobby with concierge service. This South-West facing 2 bedroom, 2 bathroom and den boasts premium finishings with Marble tiles Kitchen & Bath, gourmet kitchen with Miele appliances, Kholer Fixtures, engineered hardwood flooring and air conditioning. Includes 1 parking, 1 storage locker and visitor parking! Steps away from the seawall, restaurants and shops.