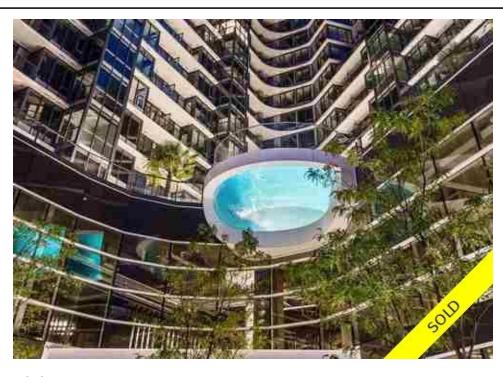

## Description

Luxurious building in Yaletown by Concord features top of the line amenities heated outdoor pool with Cantilever glass, hot-tub, poolside fire-pit & Cabanas, sauna & steam room, lounge with catering kitchen, tasting bar, grand dining hall & games area, sky garden features outdoor kitchen, community gardens & children's playing area and a grand lobby with concierge service. This South-West facing 2 bedroom, 2 bathroom and den boasts premium finishings with Marble tiles Kitchen & Bath, gourmet kitchen with Miele appliances, Kholer Fixtures, engineered hardwood flooring and air conditioning. Includes 1 parking, 1 storage locker and visitor parking! Steps away from the seawall, restaurants and shops.