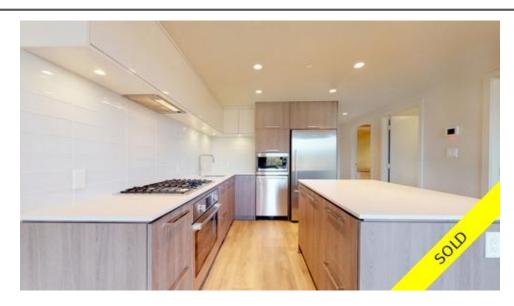

## **Description**

Welcome to COMPASS! Beautiful BRAND NEW one bedroom and den apartment with fantastic view of North Shore. GST PAID. This beautiful home features high end appliances, natural gas BBQ hookup in balcony, air-condition, heating system and wide-plank laminate floors. Botch appliances package with gas cooktop and quartz counter tops. 14,000 sqf of DENNA club, offering a fully equipped fitness centre, large infinity lap pool, lounge, spa and yoga/dance studio. Centrally located, close walking distance to bus stops and shopping centres. 3D Showcase in Bio.