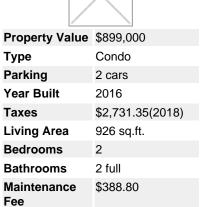

## Description

Boutique concrete building in a great location in the heart of Lower Lonsdale. Enjoy soaring 11ft ceilings and ample amount of natural sunlight from the floor to ceiling windows, gourmet kitchen with stainless steel appliances, and an island with a breakfast bar, a master bedroom, den and additional bedroom. Take pleasure in the large balcony over looking the courtyard with peak-a-boo view of the water and city while being steps away from restaurants, shops and waterfront! Amenities include a conference/party room and rooftop courtyard that is perfect for entertaining.