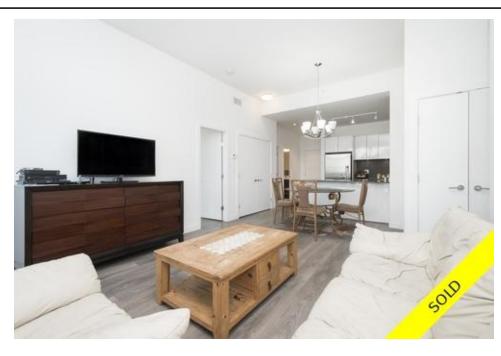

## Description

Boutique concrete building in a great location in the heart of Lower Lonsdale. Enjoy soaring 11ft ceilings and ample amount of natural sunlight from the floor to ceiling windows, gourmet kitchen with stainless steel appliances, and an island with a breakfast bar, a master bedroom, den and additional bedroom. Take pleasure in the large balcony over looking the courtyard with peak-a-boo view of the water and city while being steps away from restaurants, shops and waterfront! Amenities include a conference/party room and rooftop courtyard that is perfect for entertaining.